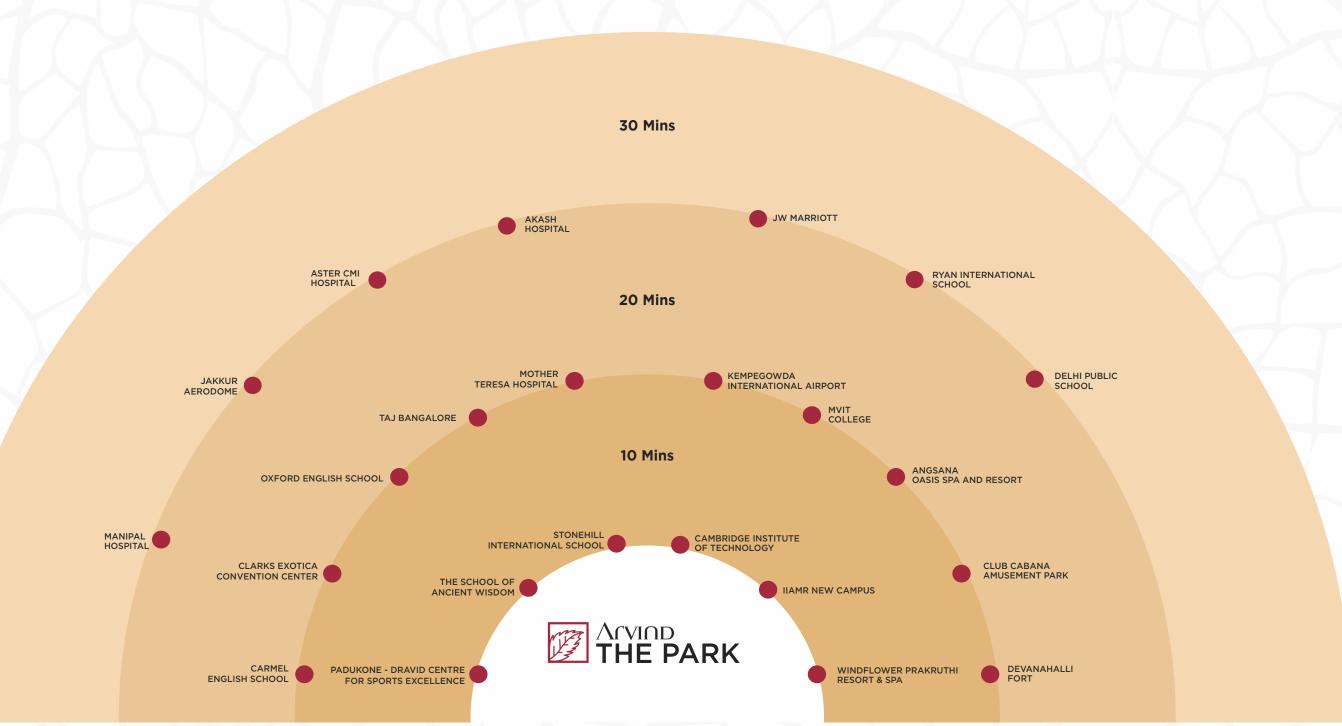

# DEVANAHALLI, THE THRIVING HUB THAT IS HOME TO THIS SERENE ESTATE.

Within its gates, Arvind The Park is a vast landscape far removed from the noise and bustle of the city. And yet, its location is one of the most connected hubs in Bengaluru with prime schools, hospitals and entertainment spots just a swift drive away.

# TIMELESS CHARM, UNMATCHED CONNECTIVITY.

While it is steeped in history - with ancient forts and temples - Devanahalli is also a significant part of Bengaluru's future. The locality has emerged as one of the most desirable addresses for company headquarters and residents alike. The estate is close to the international airport and will have several landmark infrastructure projects within a 20-minute radius.

20-min away from the international airport.

Near key upcoming projects such as the IT investment region, a major business park, an aerospace park, and the ring road.

Easy access to major hospitals, schools and prime locations within the city.