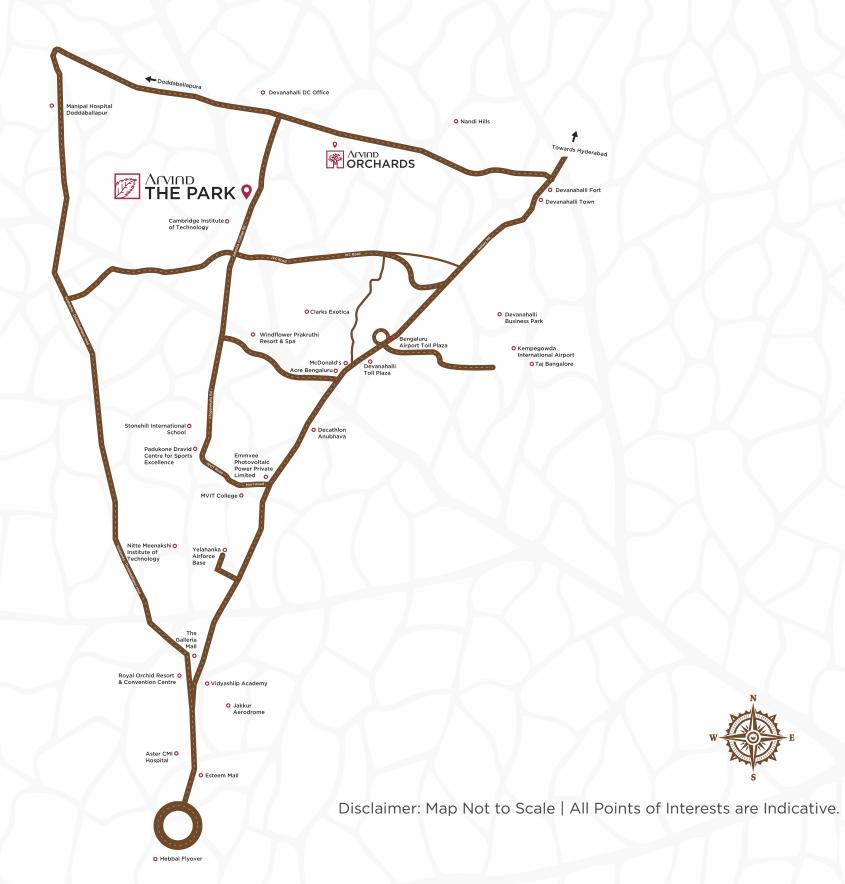

# DEVANAHALLI, THE THRIVING HUB THAT IS HOME TO THIS SERENE ESTATE.

Within its gates, Arvind The Park is a vast landscape far removed from the noise and bustle of the city. And yet, its location is one of the most connected hubs in Bengaluru with prime schools, hospitals and entertainment spots just a swift drive away.

# TIMELESS CHARM, UNMATCHED CONNECTIVITY.

While it is steeped in history - with ancient forts and temples - Devanahalli is also a significant part of Bengaluru's future. The locality has emerged as one of the most desirable addresses for company headquarters and residents alike. The estate is close to the international airport and will have several landmark infrastructure projects within a 20-minute radius.

20-min away from the international airport.

Near key upcoming projects such as the IT investment region, a major business park, an aerospace park, and the ring road.

Easy access to major hospitals, schools and prime locations within the city.