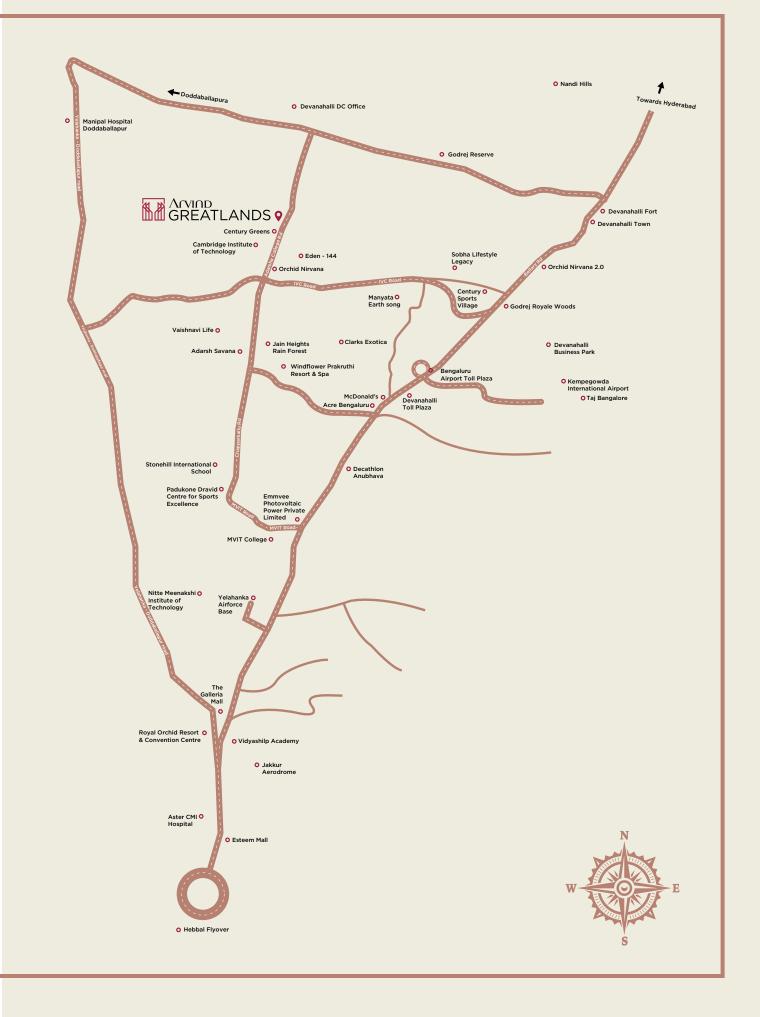

Location

# Devanahalli. The thriving hub that is home to this serene estate.

Within its gates, Arvind Greatlands is a vast landscape far removed from the noise and bustle of the city. And yet, its location is one of the most connected hubs in Bengaluru with prime schools, hospitals and entertainment spots just a swift drive away.

While it is steeped in history – with ancient forts and temples – Devanahalli is also a significant part of Bengaluru's future. The locality has emerged as one of the most desirable addresses for company headquarters and residents alike. The estate is close to the international airport and will have several landmark infrastructure projects within a 20-minute radius.

20-min away from the international airport.

Near key upcoming projects such as the IT investment region, a major business park, an aerospace park, and the Ring Road.

Easy access to major hospitals, schools and prime locations within the city.