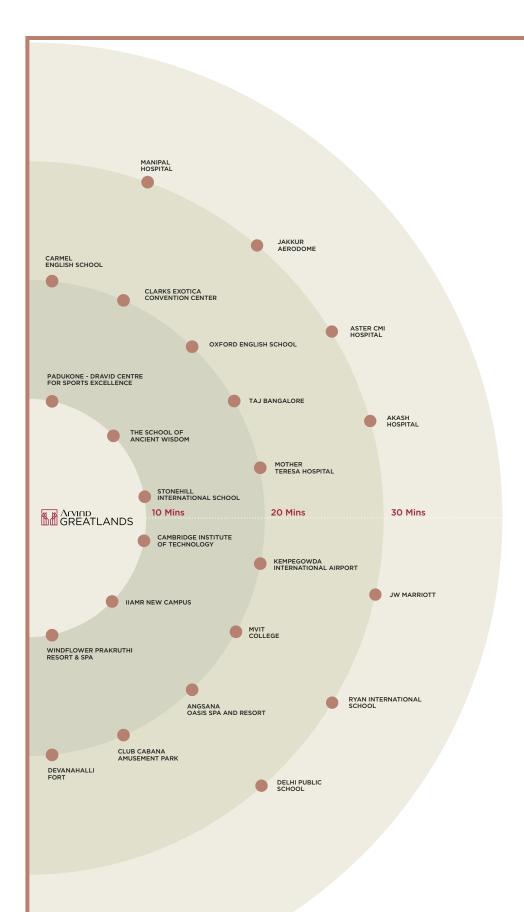

Location

# Devanahalli. The thriving hub that is home to this serene estate.

Within its gates, Arvind Greatlands is a vast landscape far removed from the noise and bustle of the city. And yet, its location is one of the most connected hubs in Bengaluru with prime schools, hospitals and entertainment spots just a swift drive away.

While it is steeped in history – with ancient forts and temples – Devanahalli is also a significant part of Bengaluru's future. The locality has emerged as one of the most desirable addresses for company headquarters and residents alike. The estate is close to the international airport and will have several landmark infrastructure projects within a 20-minute radius.

20-min away from the international airport.

Near key upcoming projects such as the IT investment region, a major business park, an aerospace park, and the Ring Road.

Easy access to major hospitals, schools and prime locations within the city.