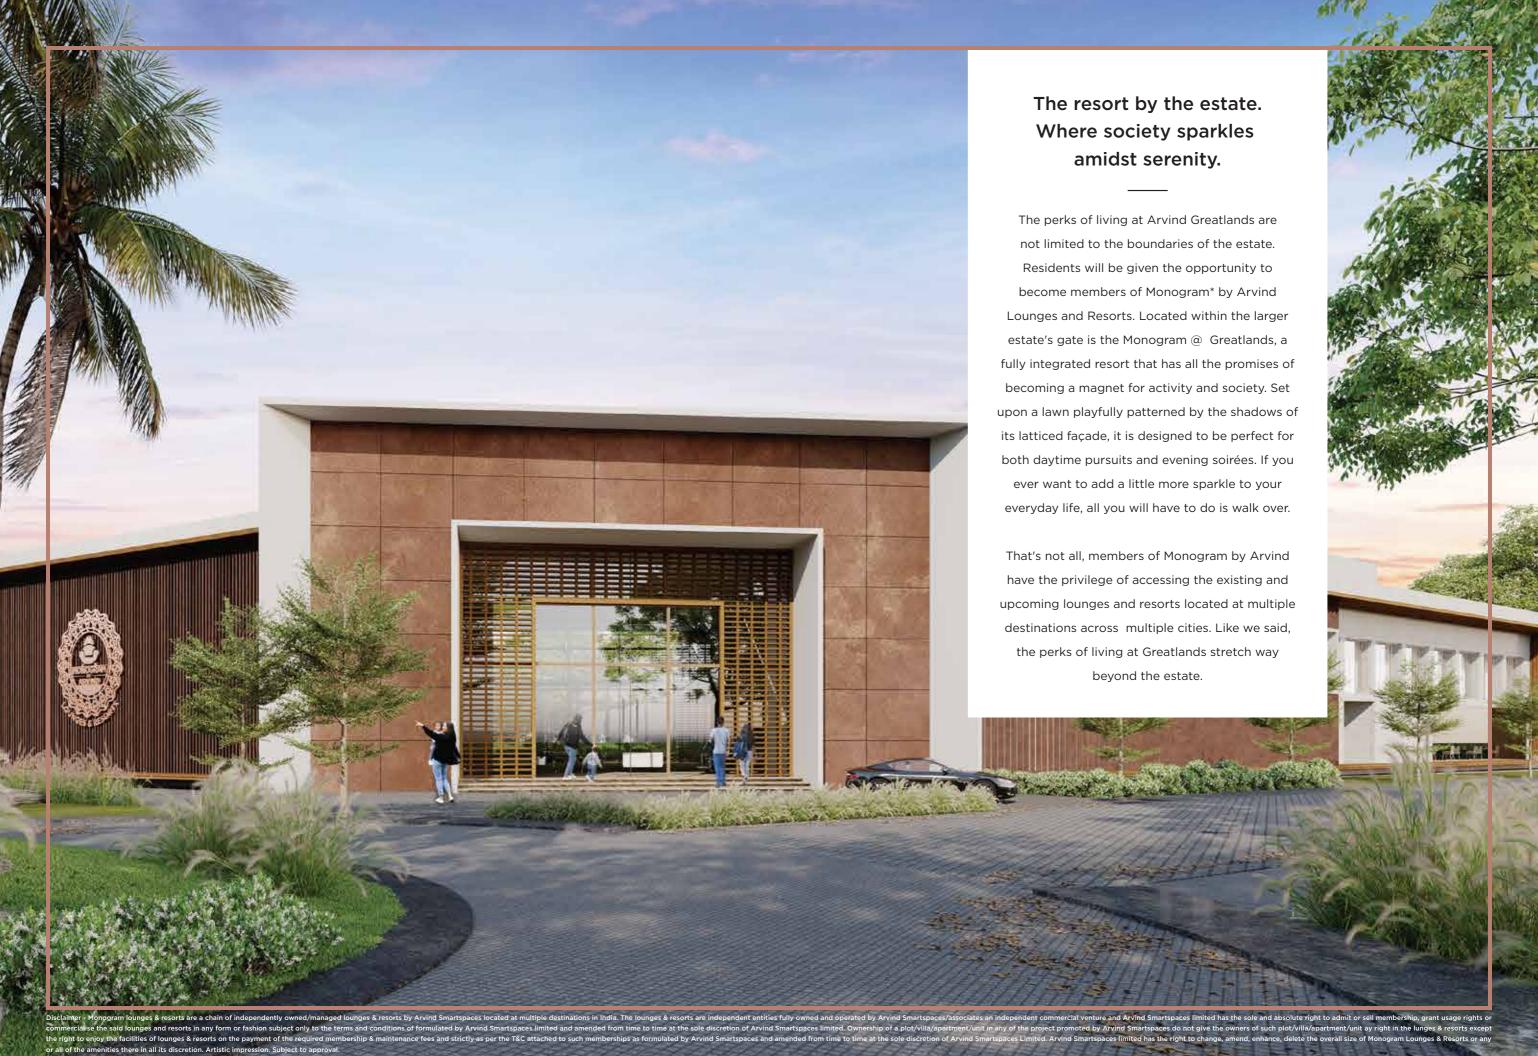

(a)

Greatlands

For serenity: Spa, library, and yoga pavilion.

For business:

Executive business centre,
meeting and conference room.

For society:

Monogram lounge, restaurant,
discotheque, multimedia theatre,
banquet hall and guest rooms.

For children: Play area & cricket pitch.

Disclaimer - Monogram lounges & resorts are a chain of independently owned/managed lounges & resorts by Arvind Smartspaces located at multiple destinations in India. The lounges & resorts are independent entities fully owned and operated by Arvind Smartspaces/associates an independent commercial venture and Arvind or commercialise the said lounges and resorts in any form or fashion subject only to the terms and conditions of formulated by Arvind Smartspaces limited and amended from time to time at the sole discretion of Arvind Smartspaces limited. Ownership of a plot/villa/apartment/unit in any of the project promoted by Arvind Smartspaces and strictly as per the T&C attached to such memberships as formulated by Arvind Smartspaces and amended from time to time at the sole discretion of Arvind Smartspaces Limited. Arvind Smartspaces are sorts on the payment of the required membership & maintenance fees and strictly as per the T&C attached to such memberships as formulated by Arvind Smartspaces and amended from time to time at the sole discretion of Arvind Smartspaces limited.