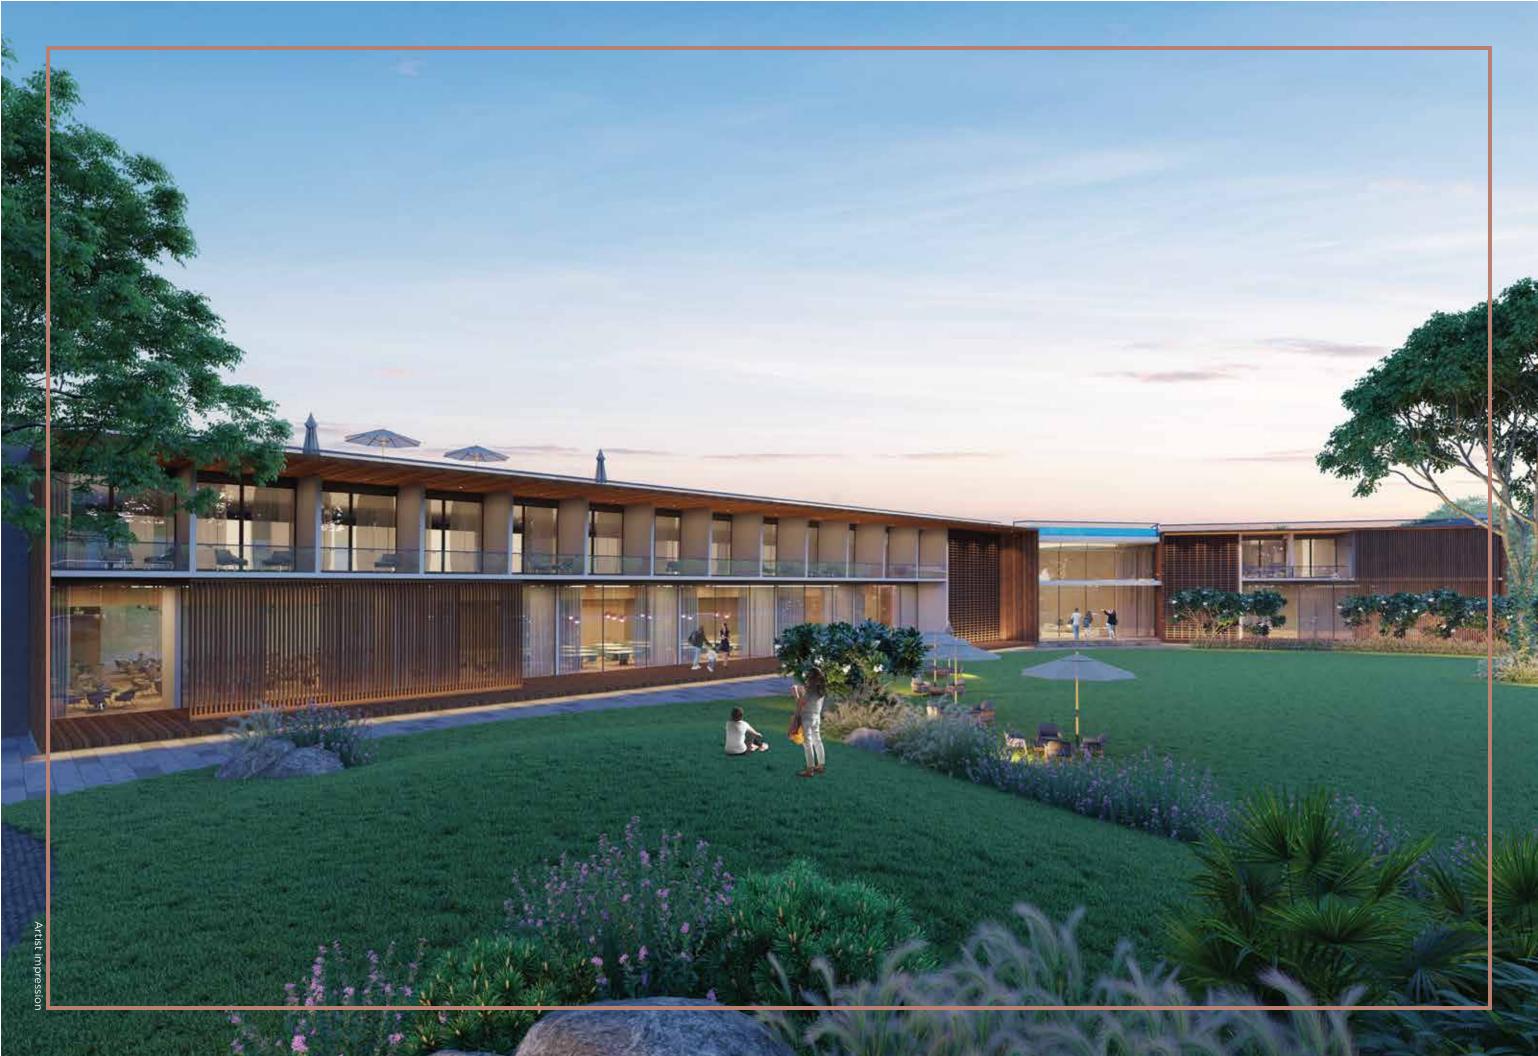

(a)

Greatlands

For serenity: Spa, library, and yoga pavilion.

For business:

Executive business centre,
meeting and conference room.

For society:

Monogram lounge, restaurant,
discotheque, multimedia theatre,
banquet hall and guest rooms.

For children: Play area & cricket pitch.

Disclaimer - Monogram lounges & resorts are a chain of independently owned/managed lounges & resorts by Arvind Smartspaces located at multiple destinations in India. The lounges & resorts are independent entities fully owned and operated by Arvind Smartspaces/associates an independent commercial venture and Arvind or commercialise the said lounges and resorts in any form or fashion subject only to the terms and conditions of formulated by Arvind Smartspaces limited and amended from time to time at the sole discretion of Arvind Smartspaces limited. Ownership of a plot/villa/apartment/unit in any of the project promoted by Arvind Smartspaces and strictly as per the T&C attached to such memberships as formulated by Arvind Smartspaces and amended from time to time at the sole discretion of Arvind Smartspaces Limited. Arvind Smartspaces are sorts on the payment of the required membership & maintenance fees and strictly as per the T&C attached to such memberships as formulated by Arvind Smartspaces and amended from time to time at the sole discretion of Arvind Smartspaces limited.