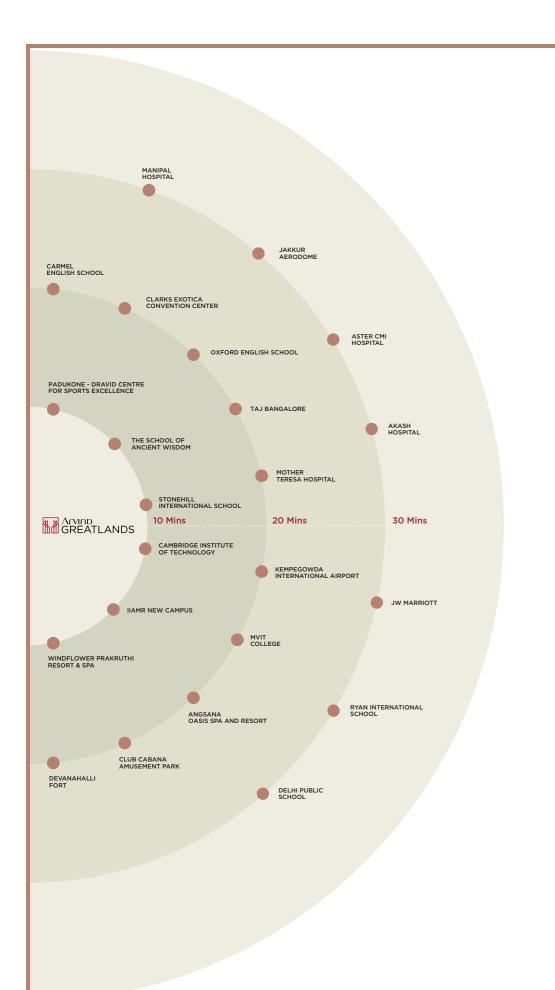

# Devanahalli. The thriving hub that is home to this serene estate.

Within its gates, Arvind Greatlands is a vast landscape far removed from the noise and bustle of the city. And yet, its location is one of the most connected hubs in Bengaluru with prime schools, hospitals and entertainment spots just a swift drive away.

While it is steeped in history - with ancient forts and temples Devanahalli is also a significant part of Bengaluru's future.

The locality has emerged as one of the most desirable addresses
for company headquarters and residents alike.

The estate is close to the international airport and will have

several landmark infrastructure projects within a 20-minute radius.

20-min away from the international airport.

Near key upcoming projects such as the IT investment region, a major business park, an aerospace park, and the Ring Road.

Easy access to major hospitals, schools and prime locations within the city.

About us