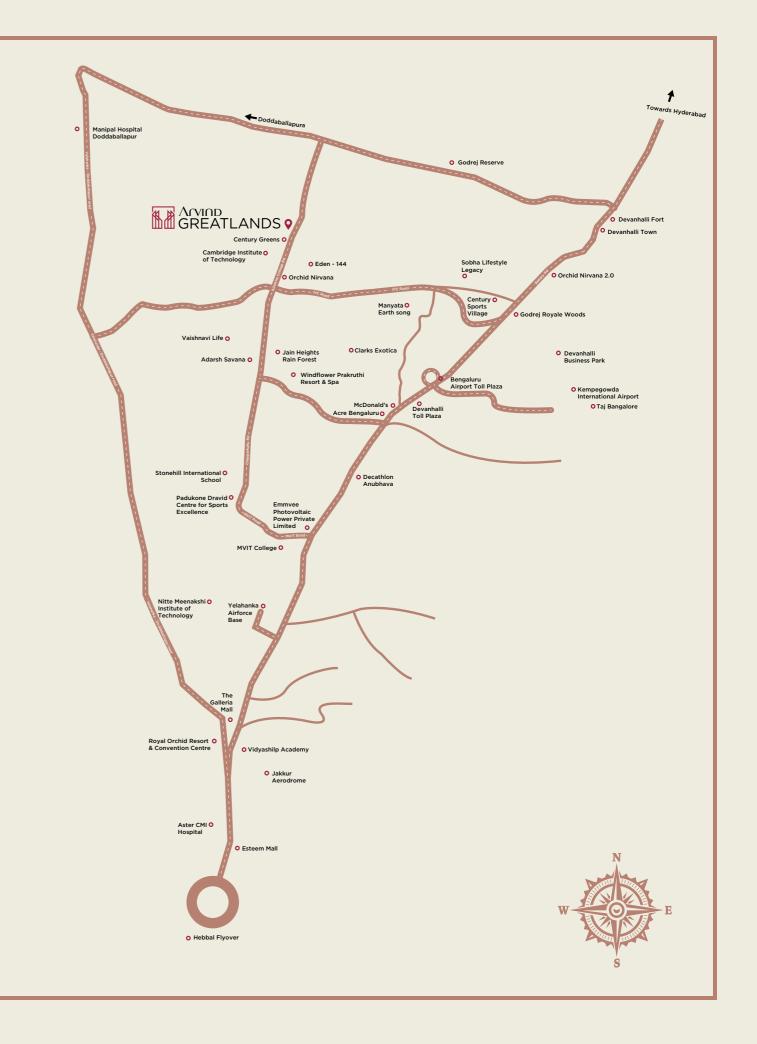

# Devanahalli. The thriving hub that is home to this serene estate.

Within its gates, Arvind Greatlands is a vast landscape far removed from the noise and bustle of the city. And yet, its location is one of the most connected hubs in Bengaluru with prime schools, hospitals and entertainment spots just a swift drive away.

While it is steeped in history - with ancient forts and temples Devanahalli is also a significant part of Bengaluru's future.

The locality has emerged as one of the most desirable addresses
for company headquarters and residents alike.

The estate is close to the international airport and will have

several landmark infrastructure projects within a 20-minute radius.

20-min away from the international airport.

Near key upcoming projects such as the IT investment region, a major business park, an aerospace park, and the Ring Road.

Easy access to major hospitals, schools and prime locations within the city.

About us