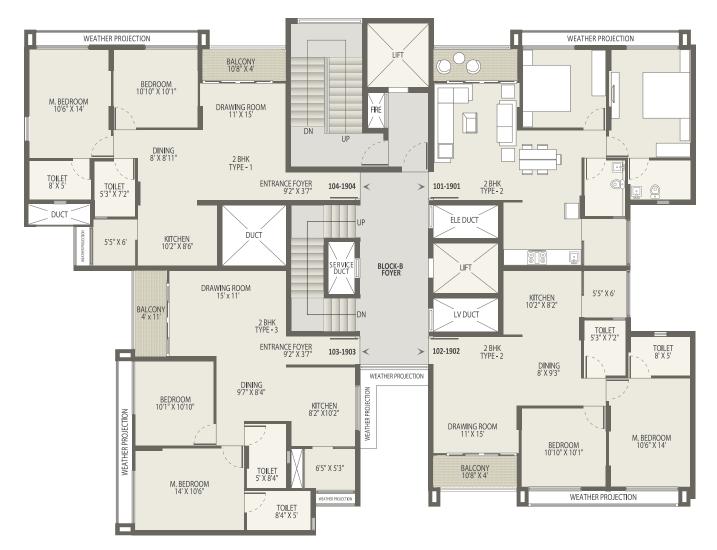

# ARVIND OASIS - BLOCK B - 2 BHK

| UNITNO     | UNITTYPE     | CARPET AREA<br>(RERA)<br>Sq.M Sq.Ft |        | ADDITIONAL AREA<br>(BALCONY)<br>Sq.M Sq.Ft |       | ADDITIONAL AREA<br>(FOYER)<br>Sq.M Sq.Ft |      |
|------------|--------------|-------------------------------------|--------|--------------------------------------------|-------|------------------------------------------|------|
| B-101-1901 | 2 BHK TYPE 2 | 67.57                               | 727.32 | 3.86                                       | 41.55 | 0.00                                     | 0.00 |
| B-102-1902 | 2 BHK TYPE 2 | 67.57                               | 727.32 | 3.86                                       | 41.55 | 0.00                                     | 0.00 |
| B-103-1903 | 2 BHK TYPE 3 | 71.99                               | 774.89 | 3.99                                       | 42.95 | 0.00                                     | 0.00 |
| B-104-1904 | 2 BHK TYPE 1 | 70.48                               | 758.64 | 3.86                                       | 41.55 | 0.00                                     | 0.00 |