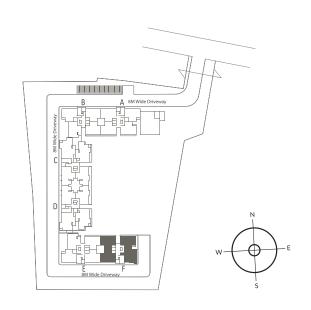

# Master Plan

- 1. Pathway
- 2. Central Lawn
- 3. Cricket Pitch
- 4. Children's Play Area
- 5. Multi-purpose court / Tennis court
- 6. Basketball (Single Pole) Court
- 7. Swimming pool
- 8. Toddler's Pool
- 9. Lily Pool
- 10. Koi Fish Pond
- 11. Water Fountain
- 12. Open sit-out
- 13. Club House
- 14. Aqua Café and Gym
- 15. Jogging Track
- 16. Block Drop-off area
- 17. Entry Ramp
- 18. Exit Ramp