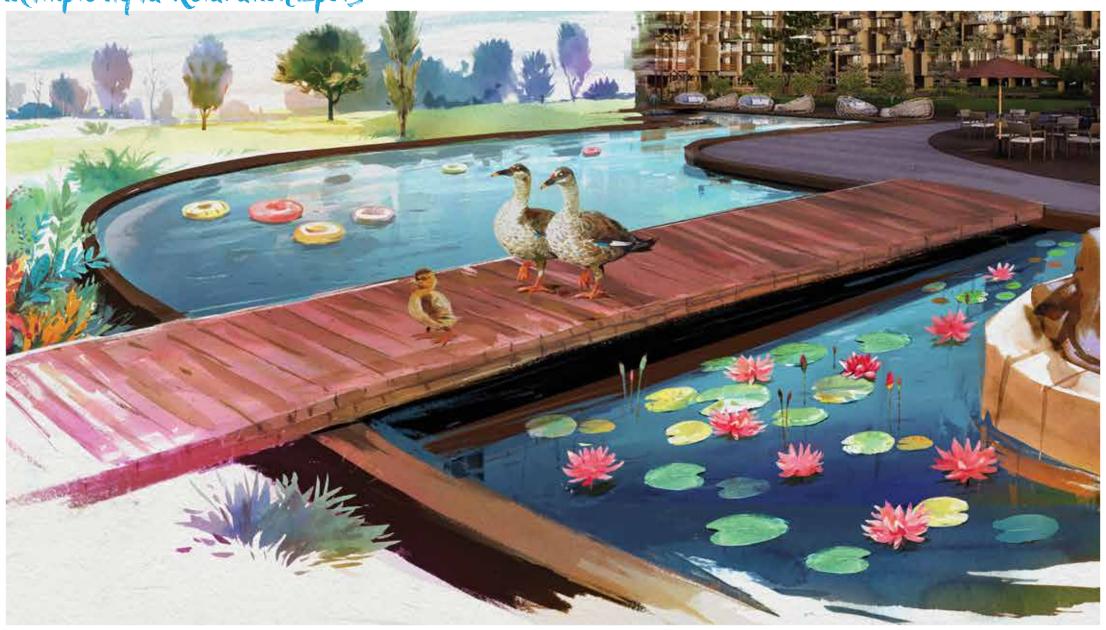

## Landscape

- · Fish pond
- Lily pond
- Central landscape area
- Water feature / fountain
- Terrace café
- Outdoor deck