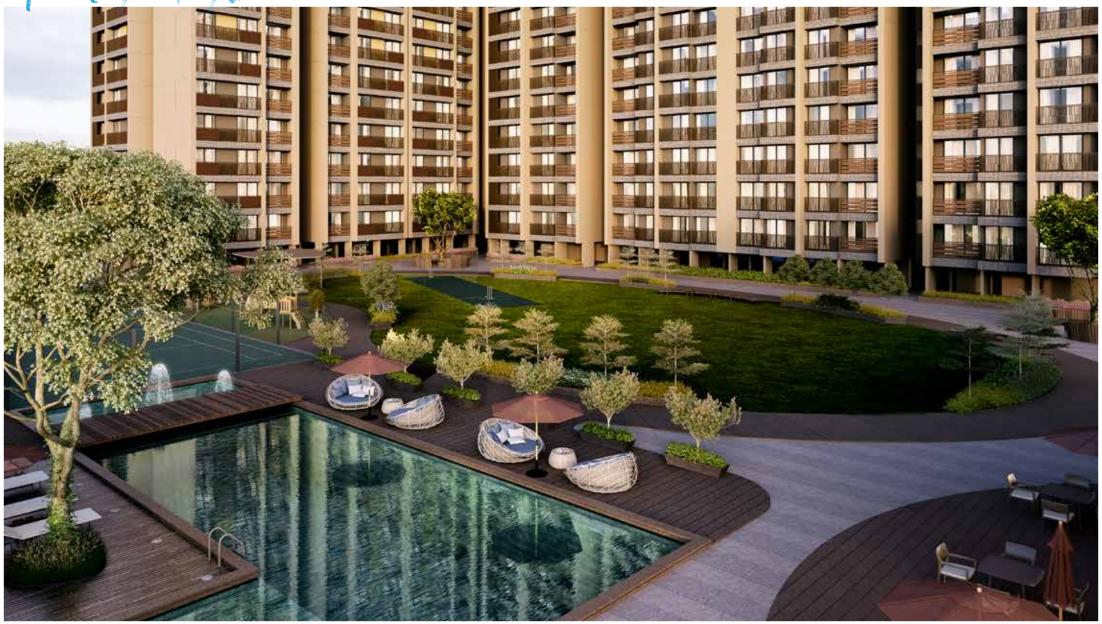

## Landscape

- · Fish pond
- Lily pond
- Central landscape area
- Water feature / fountain
- Terrace café
- Outdoor deck