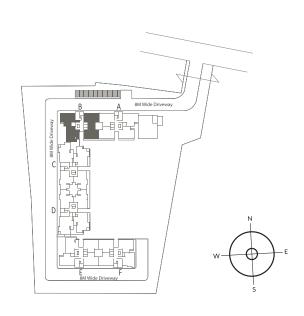

# Master Plan

- 1. Pathway
- 2. Central Lawn
- 3. Cricket Pitch
- 4. Children's Play Area
- 5. Multi-purpose court / Tennis court
- 6. Basketball (Single Pole) Court
- 7. Swimming pool
- 8. Toddler's Pool
- 9. Lily Pool
- 10. Koi Fish Pond
- 11. Water Fountain
- 12. Open sit-out
- 13. Club House
- 14. Aqua Café and Gym
- 15. Jogging Track
- 16. Block Drop-off area
- 17. Entry Ramp
- 18. Exit Ramp