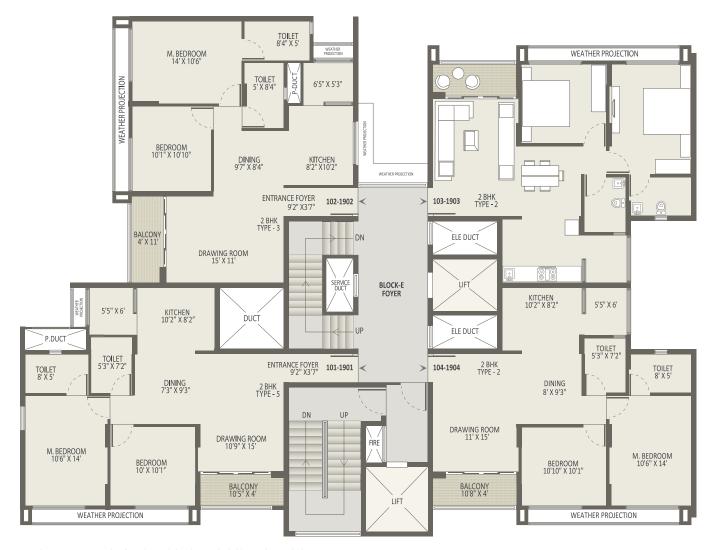

## ARVIND OASIS - BLOCK E - 2 BHK

| UNITNO     | UNITTYPE     | CARPET AREA<br>(RERA)<br>Sq.M Sq.Ft |        | ADDITIONAL AREA<br>(BALCONY)<br>Sq.M Sq.Ft |       | ADDITIONAL AREA<br>(FOYER)<br>Sq.M Sq.Ft |      |
|------------|--------------|-------------------------------------|--------|--------------------------------------------|-------|------------------------------------------|------|
| E-101-1901 | 2 BHK TYPE 5 | 68.67                               | 739.16 | 3.77                                       | 40.58 | 0.00                                     | 0.00 |
| E-102-1902 | 2 BHK TYPE 3 | 71.99                               | 774.89 | 3.99                                       | 42.95 | 0.00                                     | 0.00 |
| E-103-1903 | 2 BHK TYPE 2 | 67.57                               | 727.32 | 3.86                                       | 41.55 | 0.00                                     | 0.00 |
| E-104-1904 | 2 BHK TYPE 2 | 67.57                               | 727.32 | 3.86                                       | 41.55 | 0.00                                     | 0.00 |