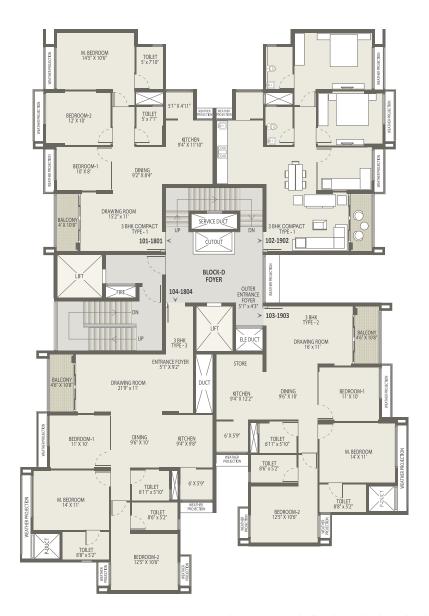

# ARVIND OASIS - BLOCK C - 3 BHK COMPACT & 3 BHK

| UNITNO       | UNITTYPE             | CARPET AREA<br>(RERA) |         | ADDITIONAL AREA<br>(BALCONY) |       | ADDITIONAL AREA<br>(FOYER) |       |
|--------------|----------------------|-----------------------|---------|------------------------------|-------|----------------------------|-------|
|              |                      | Sq.M                  | Sq.Ft   | Sq.M                         | Sq.Ft | Sq.M                       | Sq.Ft |
| C - 101-1801 | 3 BHK TYPE 1         | 97.41                 | 1048.51 | 4.35                         | 46.82 | 6.54                       | 70.40 |
| C - 102-1902 | 3 BHK TYPE 2         | 95.01                 | 1022.68 | 4.35                         | 46.82 | 1.98                       | 21.31 |
| C - 103-1903 | 3 BHK COMPACT TYPE 1 | 81.39                 | 876.07  | 3.86                         | 41.55 | 0.00                       | 0.00  |
| C - 104-1804 | 3 BHK COMPACT TYPE 1 | 81.39                 | 876.07  | 3.86                         | 41.55 | 0.00                       | 0.00  |

# ARVIND OASIS - BLOCK D - 3 BHK COMPACT & 3 BHK

| UNITNO     | UNITTYPE             | CARPETAREA<br>(RERA) |         | ADDITIONAL AREA<br>(BALCONY) |       | ADDITIONAL AREA<br>(FOYER) |       |
|------------|----------------------|----------------------|---------|------------------------------|-------|----------------------------|-------|
|            |                      | Sq.M Sq.Ft           |         | Sq.M                         | Sq.Ft | Sq.M                       | Sq.Ft |
| D-101-1801 | 3 BHK COMPACT TYPE 1 | 81.39                | 876.07  | 3.86                         | 41.55 | 0.00                       | 0.00  |
| D-102-1902 | 3 BHK COMPACT TYPE 1 | 81.39                | 876.07  | 3.86                         | 41.55 | 0.00                       | 0.00  |
| D-103-1903 | 3 BHK TYPE 2         | 95.01                | 1022.68 | 4.35                         | 46.82 | 1.98                       | 21.31 |
| D-104-1804 | 3 BHK TYPE 3         | 103.01               | 1108.79 | 4.35                         | 46.82 | 0.00                       | 0.00  |
|            |                      |                      |         |                              |       |                            |       |