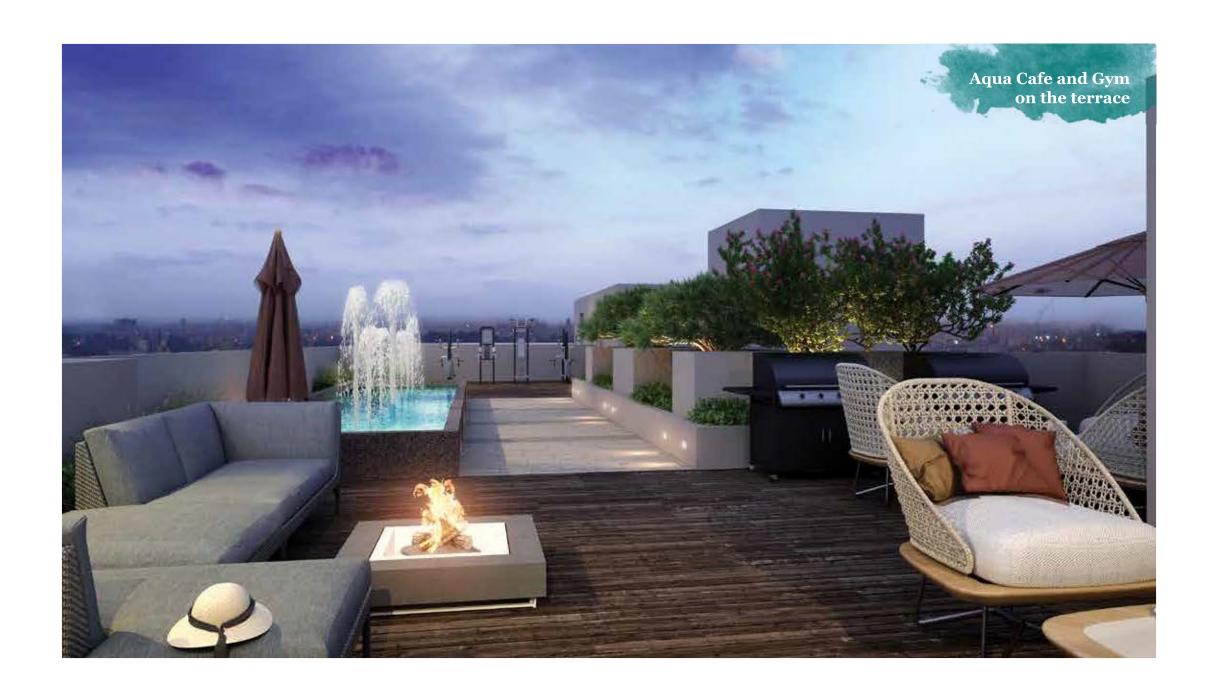

### **Fitness**

- Jogging track
- Indoor gymnasium
- Massage room
- Steam room

## Landscape

- · Fish pond
- Lily pond
- Central landscape area
- Water feature / fountain
- Terrace café
- Outdoor deck