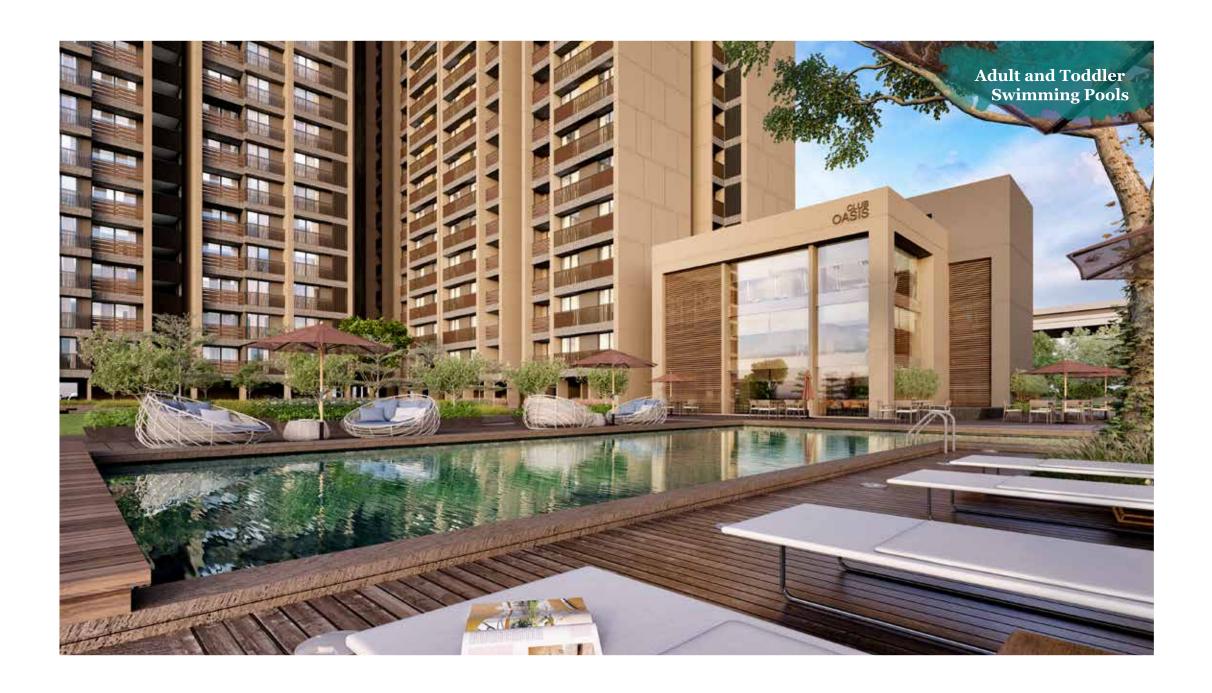

# Master Plan

- 1. Pathway
- 2. Central Lawn
- 3. Cricket Pitch
- 4. Children's Play Area
- 5. Multi-purpose court / Tennis court
- 6. Basketball (Single Pole) Court
- 7. Swimming pool
- 8. Toddler's Pool
- 9. Lily Pool
- 10. Koi Fish Pond
- 11. Water Fountain
- 12. Open sit-out
- 13. Club House
- 14. Aqua Café and Gym
- 15. Jogging Track
- 16. Block Drop-off area
- 17. Entry Ramp
- 18. Exit Ramp