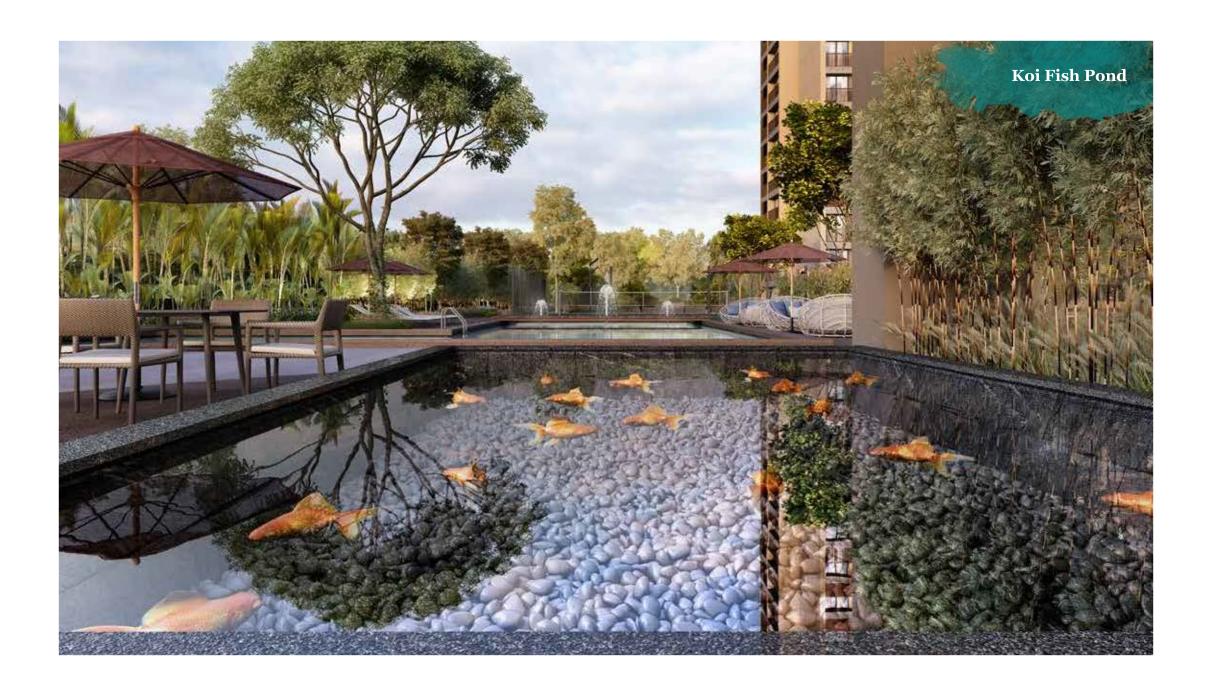

## Landscape

- · Fish pond
- Lily pond
- Central landscape area
- Water feature / fountain
- Terrace café
- Outdoor deck