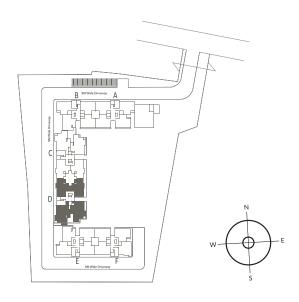

# ARVIND OASIS - BLOCK D - 3 BHK COMPACT & 3 BHK

| UNITNO     | UNITTYPE             | CARPETAREA<br>(RERA) |         | ADDITIONAL AREA<br>(BALCONY) |       | ADDITIONAL AREA<br>(FOYER) |       |
|------------|----------------------|----------------------|---------|------------------------------|-------|----------------------------|-------|
|            |                      | Sq.M Sq.Ft           |         | Sq.M                         | Sq.Ft | Sq.M                       | Sq.Ft |
| D-101-1801 | 3 BHK COMPACT TYPE 1 | 81.39                | 876.07  | 3.86                         | 41.55 | 0.00                       | 0.00  |
| D-102-1902 | 3 BHK COMPACT TYPE 1 | 81.39                | 876.07  | 3.86                         | 41.55 | 0.00                       | 0.00  |
| D-103-1903 | 3 BHK TYPE 2         | 95.01                | 1022.68 | 4.35                         | 46.82 | 1.98                       | 21.31 |
| D-104-1804 | 3 BHK TYPE 3         | 103.01               | 1108.79 | 4.35                         | 46.82 | 0.00                       | 0.00  |
|            |                      |                      |         |                              |       |                            |       |