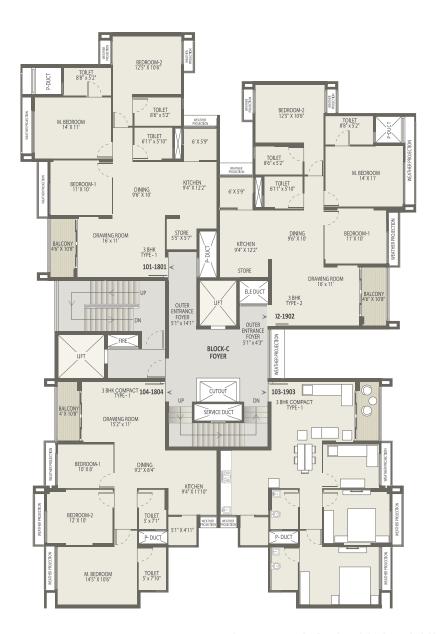

# ARVIND OASIS - BLOCK C - 3 BHK COMPACT & 3 BHK

| UNITNO       | UNITTYPE             | CARPET AREA<br>(RERA) |         | ADDITIONAL AREA<br>(BALCONY) |       | ADDITIONAL AREA<br>(FOYER) |       |
|--------------|----------------------|-----------------------|---------|------------------------------|-------|----------------------------|-------|
|              |                      | Sq.M                  | Sq.Ft   | Sq.M                         | Sq.Ft | Sq.M                       | Sq.Ft |
| C - 101-1801 | 3 BHK TYPE 1         | 97.41                 | 1048.51 | 4.35                         | 46.82 | 6.54                       | 70.40 |
| C - 102-1902 | 3 BHK TYPE 2         | 95.01                 | 1022.68 | 4.35                         | 46.82 | 1.98                       | 21.31 |
| C - 103-1903 | 3 BHK COMPACT TYPE 1 | 81.39                 | 876.07  | 3.86                         | 41.55 | 0.00                       | 0.00  |
| C - 104-1804 | 3 BHK COMPACT TYPE 1 | 81.39                 | 876.07  | 3.86                         | 41.55 | 0.00                       | 0.00  |