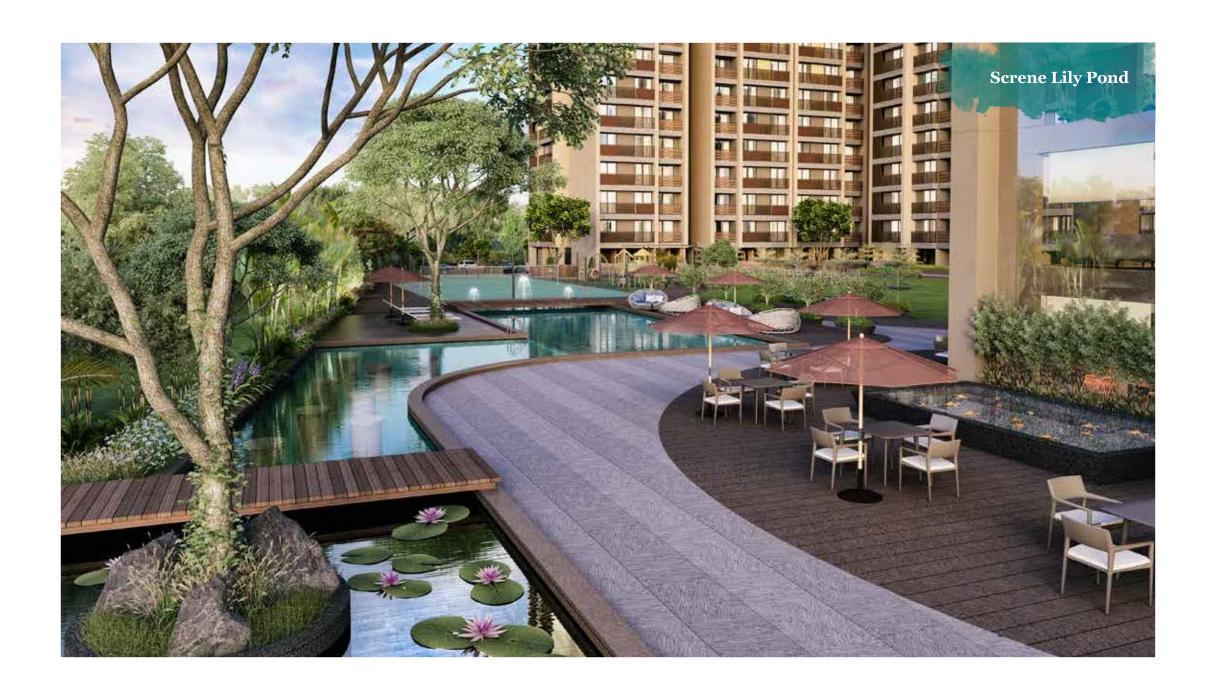

## Landscape

- · Fish pond
- Lily pond
- Central landscape area
- Water feature / fountain
- Terrace café
- Outdoor deck