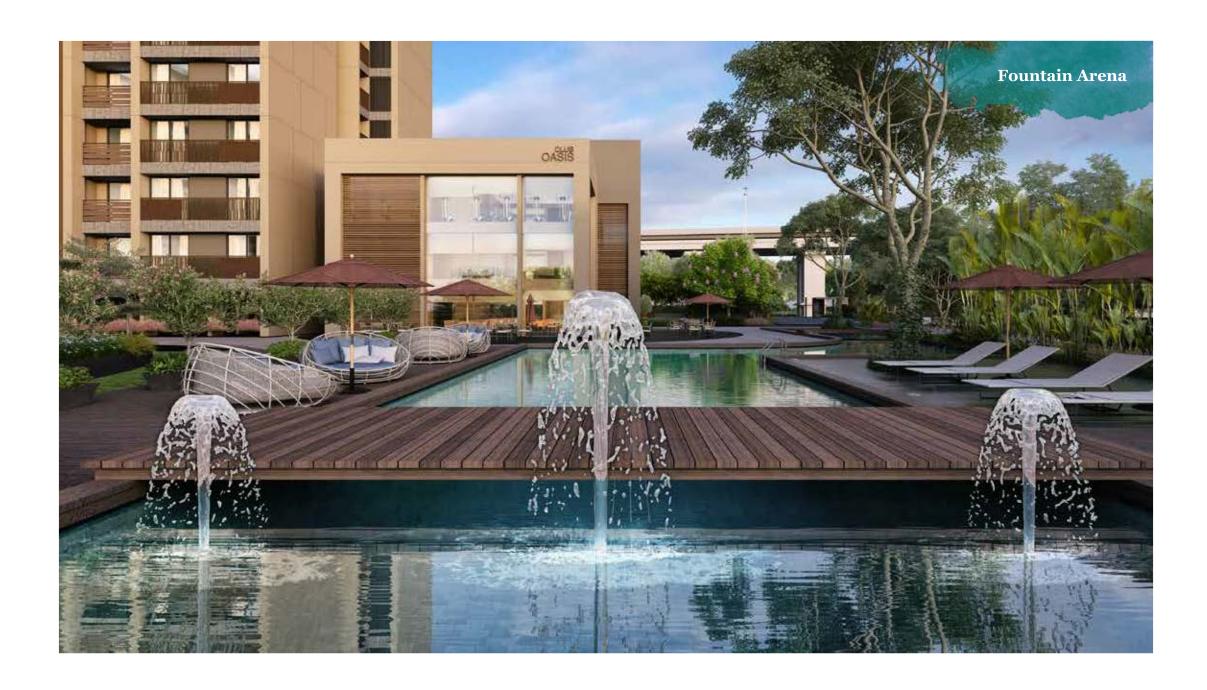

## Landscape

- · Fish pond
- Lily pond
- Central landscape area
- Water feature / fountain
- Terrace café
- Outdoor deck