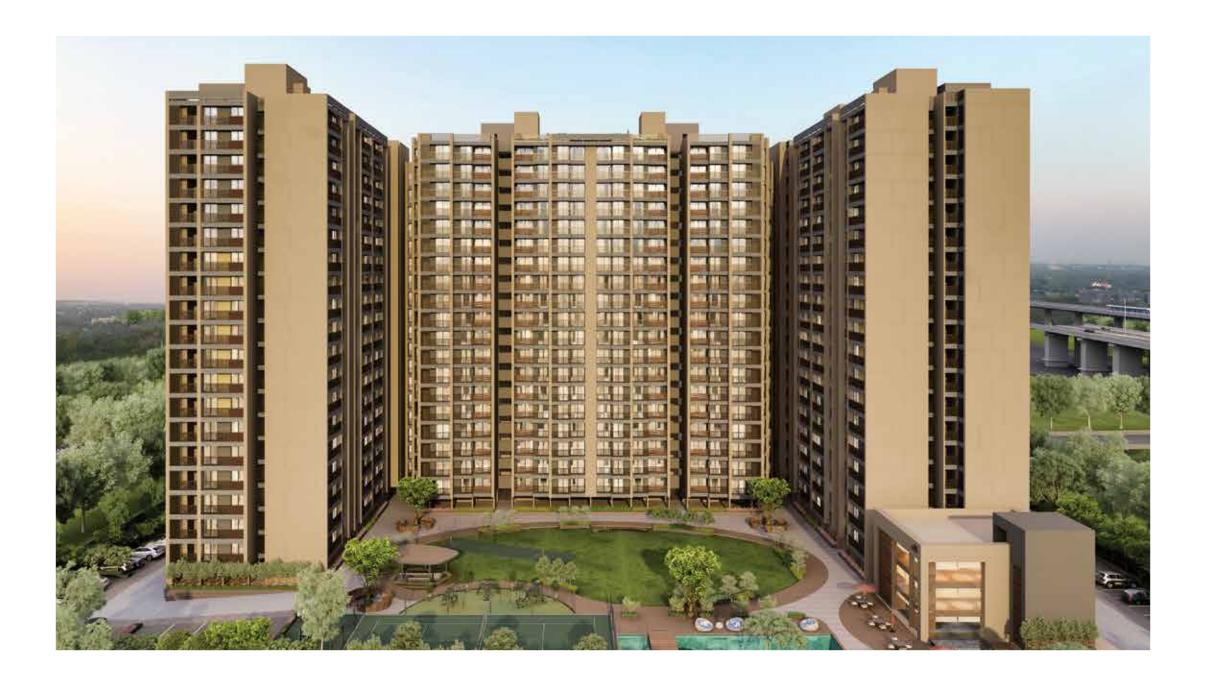

Aqua Themed Homes



Multiple Aqua Relaxation spots

















# Master Plan

- 1. Pathway
- 2. Central Lawn
- 3. Cricket Pitch
- 4. Children's Play Area
- 5. Multi-purpose court / Tennis court
- 6. Basketball (Single Pole) Court
- 7. Swimming pool
- 8. Toddler's Pool
- 9. Lily Pool
- 10. Koi Fish Pond
- 11. Water Fountain
- 12. Open sit-out
- 13. Club House
- 14. Aqua Café and Gym
- 15. Jogging Track
- 16. Block Drop-off area
- 17. Entry Ramp
- 18. Exit Ramp



# other unique features

- Internal glass partition wall for the guest rooms in all 3 BHK apartments
- · Stone sill at window bottoms
- Granite flooring in circulation area at bedroom entrance
- · Dedicated spaces for outdoor AC units for all rooms
- · Advanced fire-fighting system
- Sprinklers in common areas and inside the apartment units
- Two staircases in each block with isolated fire