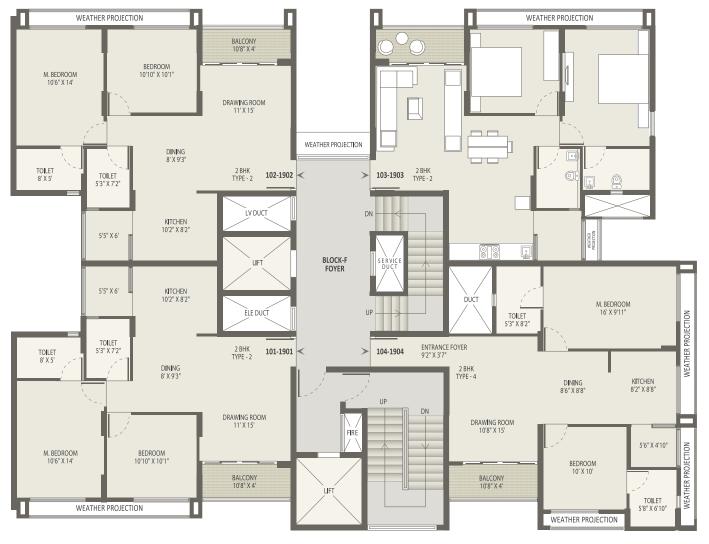

# ARVIND OASIS - BLOCK F - 2 BHK

| UNITNO       | UNITTYPE     | CARPET AREA<br>(RERA) |        | ADDITIONAL AREA<br>(BALCONY) |       | ADDITIONAL AREA<br>(FOYER) |       |
|--------------|--------------|-----------------------|--------|------------------------------|-------|----------------------------|-------|
|              |              | Sq.M Sq.Ft            |        | Sq.M                         | Sq.Ft | Sq.M                       | Sq.Ft |
| F - 101-1901 | 2 BHK TYPE 2 | 67.57                 | 727.32 | 3.86                         | 41.55 | 0.00                       | 0.00  |
| F - 102-1902 | 2 BHK TYPE 2 | 67.57                 | 727.32 | 3.86                         | 41.55 | 0.00                       | 0.00  |
| F - 103-1903 | 2 BHK TYPE 2 | 67.57                 | 727.32 | 3.86                         | 41.55 | 0.00                       | 0.00  |
| F - 104-1904 | 2 BHK TYPE 4 | 68.10                 | 733.02 | 3.86                         | 41.55 | 0.00                       | 0.00  |