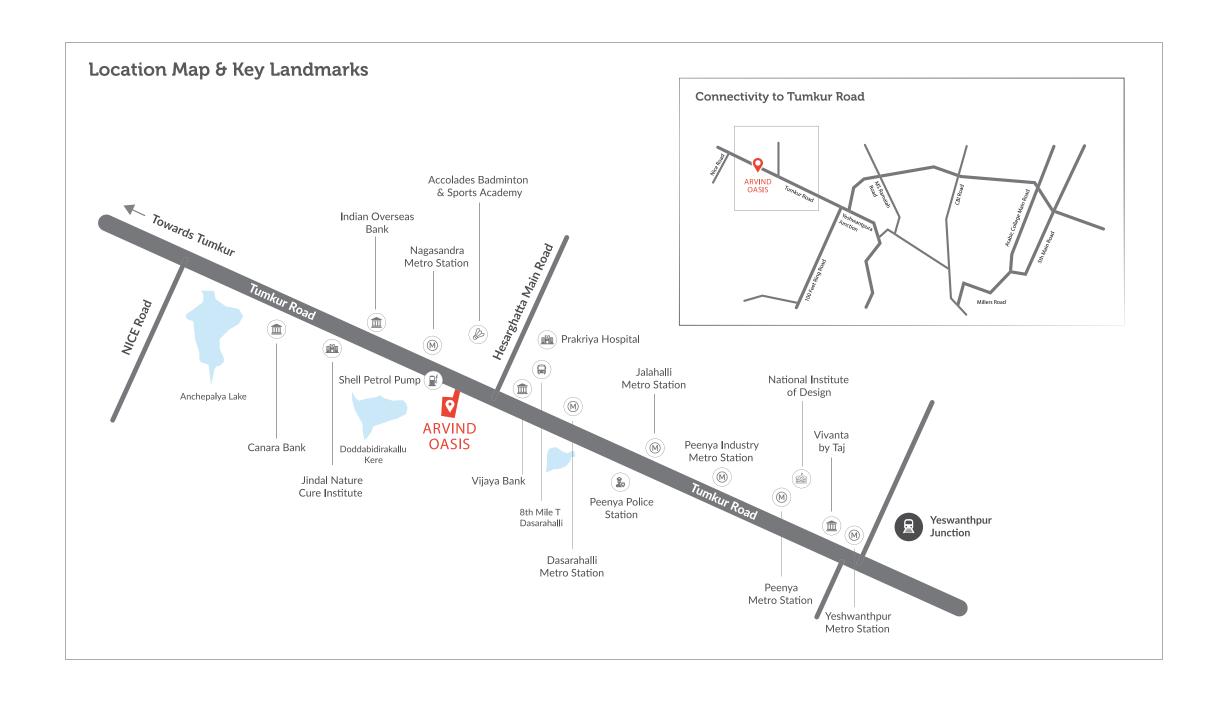

### **ProjectSite Address:**

Arvind Oasis, Survey No 98/2, 100-101, 8th Mile Bus Stop, Adjoining Shell Petrol Pump, Nagasandra, Tumkur Road, Bengaluru - 560073

Interiors and fit outs shown here if any, are not part of the standard offering. All architectural and interior views and images unless specified otherwise, are computer graphic artist impressions and simulated interpretation of actual property with an endeavor to impart clear and informative understanding to the recipient with respect to the project and therefore, this printed material does not constitute an offer and/or contract of any type between the promoter (developer) and the recipient / proposed allottee. Any purchase under this development shall be governed by the terms and conditions of the Agreement to Sell to be entered into between the developer and the projosed allottee and the details of the facilities and amenities etc., will be specified in the said agreement to sell. The area mentioned in the unit plans will vary because of plaster and column locations and no adjustment / refunds of any nature whatsoever, will be made by the developer for such variation.