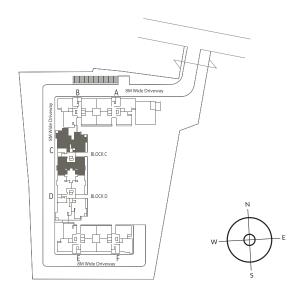

# ARVIND OASIS - BLOCK C - 3 BHK COMPACT & 3 BHK

| UNITNO       | UNITTYPE             | CARPET AREA<br>(RERA) |         | ADDITIONAL AREA<br>(BALCONY) |       | ADDITIONAL AREA<br>(FOYER) |       |
|--------------|----------------------|-----------------------|---------|------------------------------|-------|----------------------------|-------|
|              |                      | Sq.M                  | Sq.Ft   | Sq.M                         | Sq.Ft | Sq.M                       | Sq.Ft |
| C - 101-1801 | 3 BHK TYPE 1         | 97.41                 | 1048.51 | 4.35                         | 46.82 | 6.54                       | 70.40 |
| C - 102-1902 | 3 BHK TYPE 2         | 95.01                 | 1022.68 | 4.35                         | 46.82 | 1.98                       | 21.31 |
| C - 103-1903 | 3 BHK COMPACT TYPE 1 | 81.39                 | 876.07  | 3.86                         | 41.55 | 0.00                       | 0.00  |
| C - 104-1804 | 3 BHK COMPACT TYPE 1 | 81.39                 | 876.07  | 3.86                         | 41.55 | 0.00                       | 0.00  |

# ARVIND OASIS - BLOCK D - 3 BHK COMPACT & 3 BHK

| UNITNO     | UNITTYPE             | CARPETAREA<br>(RERA) |         | ADDITIONAL AREA<br>(BALCONY) |       | ADDITIONAL AREA<br>(FOYER) |       |
|------------|----------------------|----------------------|---------|------------------------------|-------|----------------------------|-------|
|            |                      | Sq.M Sq.Ft           |         | Sq.M                         | Sq.Ft | Sq.M                       | Sq.Ft |
| D-101-1801 | 3 BHK COMPACT TYPE 1 | 81.39                | 876.07  | 3.86                         | 41.55 | 0.00                       | 0.00  |
| D-102-1902 | 3 BHK COMPACT TYPE 1 | 81.39                | 876.07  | 3.86                         | 41.55 | 0.00                       | 0.00  |
| D-103-1903 | 3 BHK TYPE 2         | 95.01                | 1022.68 | 4.35                         | 46.82 | 1.98                       | 21.31 |
| D-104-1804 | 3 BHK TYPE 3         | 103.01               | 1108.79 | 4.35                         | 46.82 | 0.00                       | 0.00  |
|            |                      |                      |         |                              |       |                            |       |