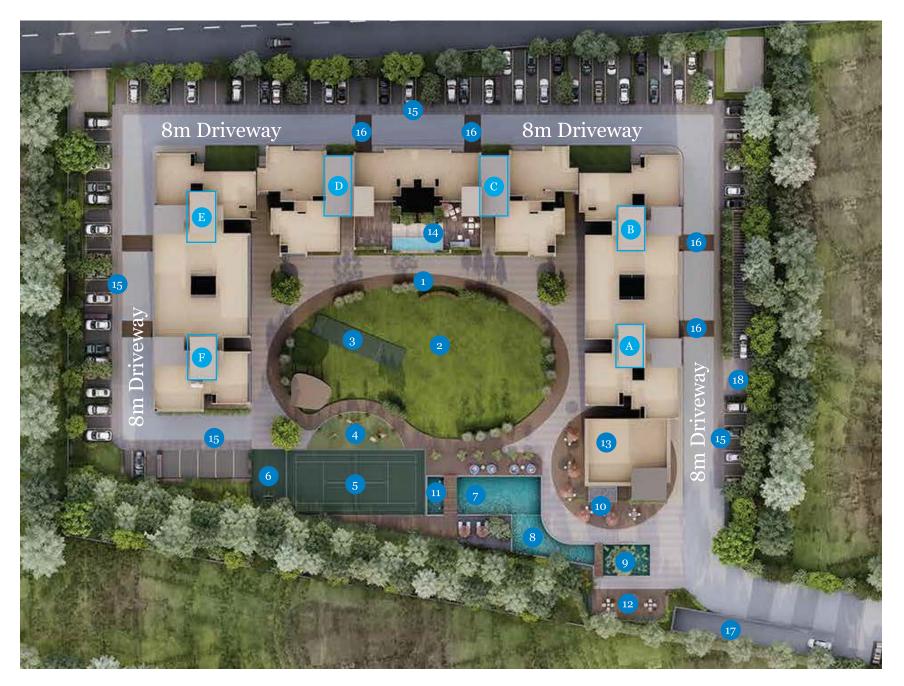

# Master Plan

- 1. Pathway
- 2. Central Lawn
- 3. Cricket Pitch
- 4. Children's Play Area
- 5. Multi-purpose court / Tennis court
- 6. Basketball (Single Pole) Court
- 7. Swimming pool
- 8. Toddler's Pool
- 9. Lily Pool
- 10. Koi Fish Pond
- 11. Water Fountain
- 12. Open sit-out
- 13. Club House
- 14. Aqua Café and Gym
- 15. Jogging Track
- 16. Block Drop-off area
- 17. Entry Ramp
- 18. Exit Ramp

### Outdoor

- Multi-purpose court/Tennis court
- Cricket pitch
- Basketball (single pole) court
- Children's play area with sandlot and slides
- · Senior citizens' nook

### **Fitness**

- Jogging track
- Indoor gymnasium
- Massage room
- Steam room

### Indoor

- Badminton court
- Pool table
- Table tennis court
- Library with over 1000 books

## Landscape

- · Fish pond
- Lily pond
- Central landscape area
- Water feature / fountain
- Terrace café
- Outdoor deck