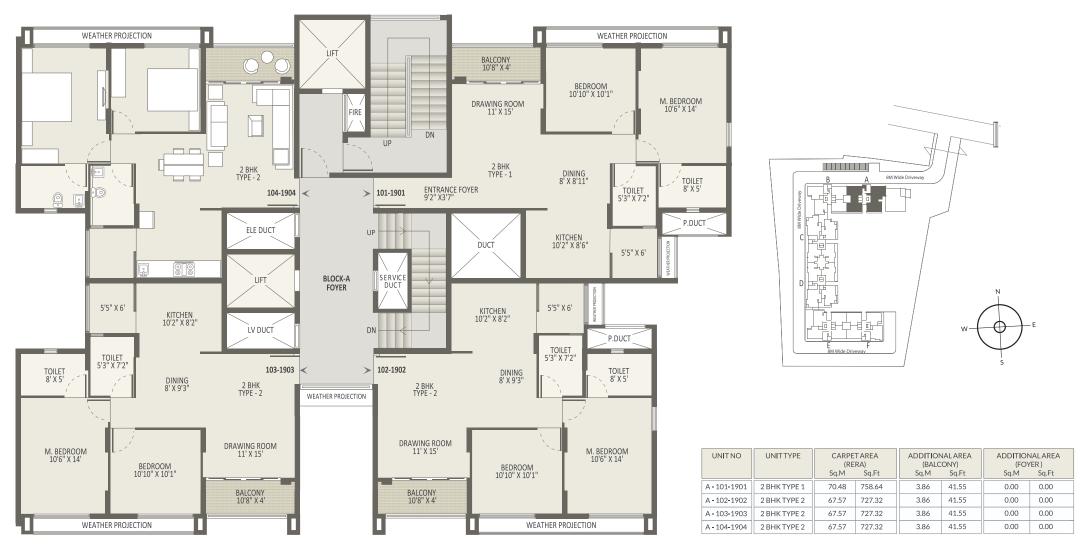

Sprinklers in common areas and inside the apartment units
- Two staircases in each block with isolated fire stairs and fire service areas
- 3-layer security with CCTV cameras and intercom facility;
   Video door phone optional at extra cost, for added security

# sports and other amenities

### Outdoor

- Multi-purpose court/Tennis court
- Cricket pitch
- Basketball (single pole) court
- Children's play area with sandlot and slides
- · Senior citizens' nook

### **Fitness**

- Jogging track
- Indoor gymnasium
- Massage room
- Steam room

### Indoor

- Badminton court
- Pool table
- Table tennis court
- Library with over 1000 books

## Landscape

- · Fish pond
- Lily pond
- Central landscape area
- Water feature / fountain
- Terrace café
- Outdoor deck

### ARVIND OASIS - BLOCK A - 2 BHK



# ARVIND OASIS - BLOCK B - 2 BHK





| UNITNO     | UNITTYPE     | CARPET AREA<br>(RERA)<br>Sq.M Sq.Ft |        | ADDITIONAL AREA<br>(BALCONY)<br>Sq.M Sq.Ft |       | ADDITIONAL AREA<br>(FOYER)<br>Sq.M Sq.Ft |      |
|------------|--------------|-------------------------------------|--------|--------------------------------------------|-------|------------------------------------------|------|
| B-101-1901 | 2 BHK TYPE 2 | 67.57                               | 727.32 | 3.86                                       | 41.55 | 0.00                                     | 0.00 |
| B-102-1902 | 2 BHK TYPE 2 | 67.57                               | 727.32 | 3.86                                       | 41.55 | 0.00                                     | 0.00 |
| B-103-1903 | 2 BHK TYPE 3 | 71.99