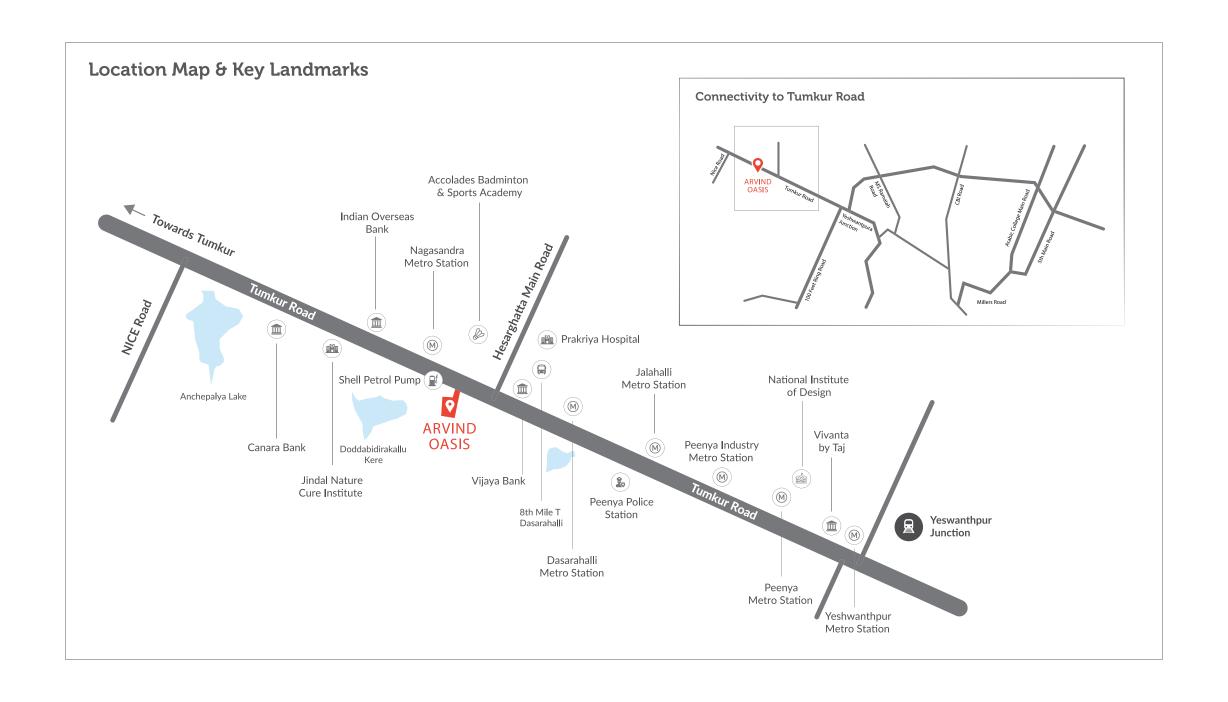

#### **ProjectSite Address:**

Arvind Oasis, Survey No 98/2, 100-101, 8th Mile Bus Stop, Adjoining Shell Petrol Pump, Nagasandra, Tumkur Road, Bengaluru - 560073

Interiors and fit outs shown here if any, are not part of the standard offering. All architectural and interior views and images unless specified otherwise, are computer graphic artist impressions and simulated interpretation of actual property with an endeavor to impart clear and informative understanding to the recipient with respect to the project and therefore, this printed material does not constitute an offer and/or contract of any type between the promoter (developer) and the recipient / proposed allottee. Any purchase under this developement shall be governed by the terms and conditions of the Agreement to Sell to be entered into between the developer and the proposed allottee and the details of the facilities and amenities etc., will be specified in the said agreement to sell. The area mentioned in the unit plans will vary because of plaster and column locations and no adjustment / refunds of any nature whatsoever, will be made by the developer for such variation.