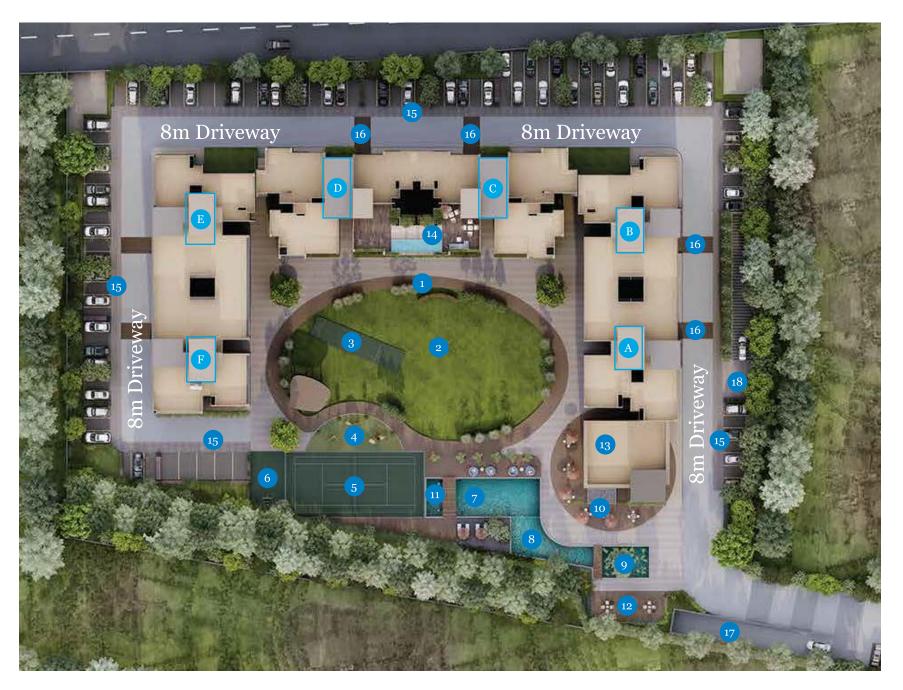

# Master Plan

- 1. Pathway
- 2. Central Lawn
- 3. Cricket Pitch
- 4. Children's Play Area
- 5. Multi-purpose court / Tennis court
- 6. Basketball (Single Pole) Court
- 7. Swimming pool
- 8. Toddler's Pool
- 9. Lily Pool
- 10. Koi Fish Pond
- 11. Water Fountain
- 12. Open sit-out
- 13. Club House
- 14. Aqua Café and Gym
- 15. Jogging Track
- 16. Block Drop-off area
- 17. Entry Ramp
- 18. Exit Ramp