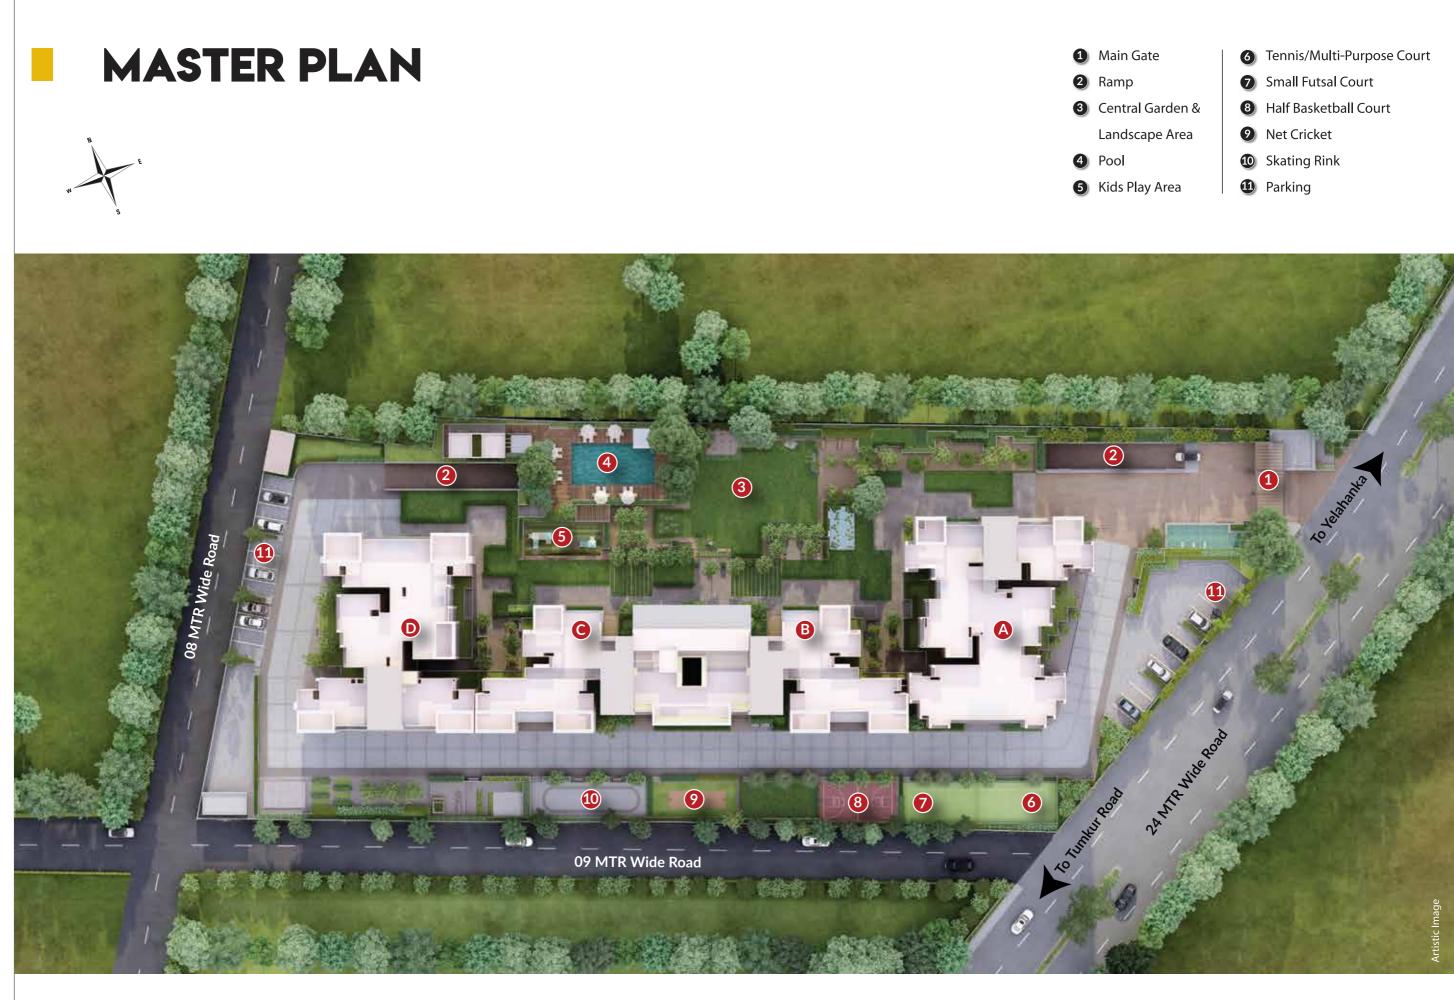

Bel Air offers a varied range of world class sports, landscape & other amenities such as:

Jogging Track | Kids Play Area | Swimming Pool & Deck | Small Futsal Court | Basketball Pole | Multi-Purpose Court | Fountain Plaza | Gazebo Seating | Party Lawns | Amphitheatre | Senior Citizen Seating | Landscape Sit-outs | Skating Rink | Net Cricket