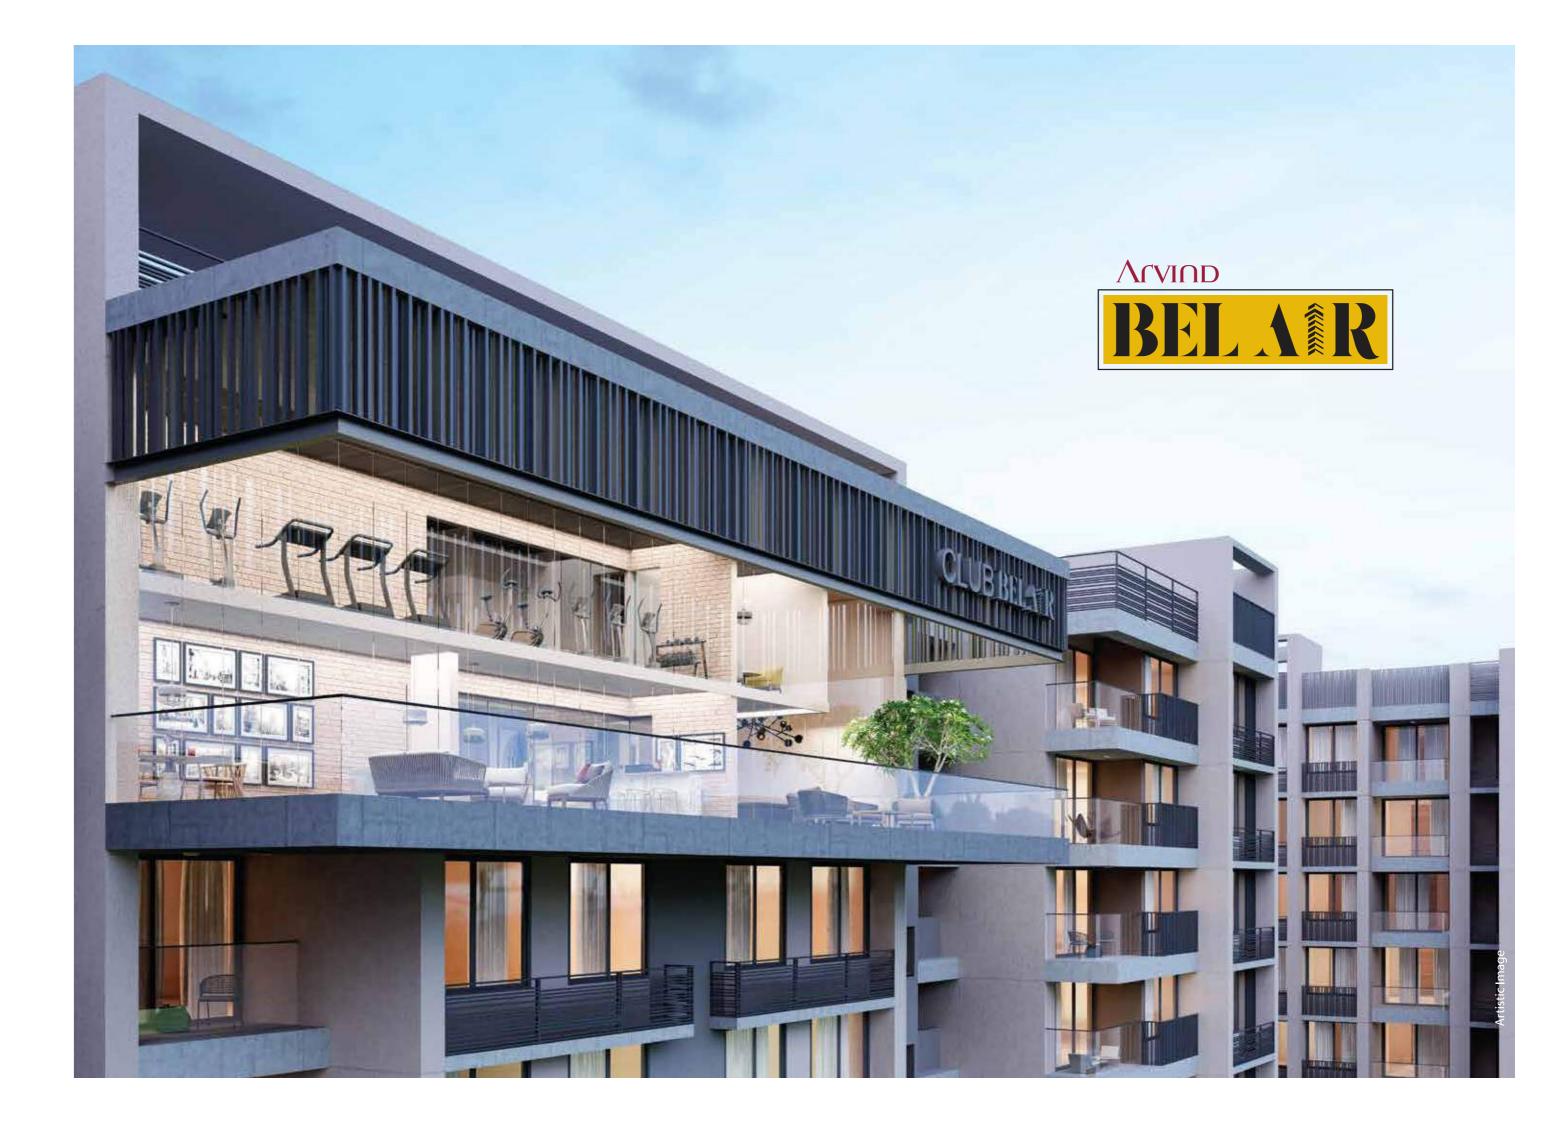

The most enthralling features of Bel Air are the cantilevered club and the lounge - literally in the sky. Open views on three sides and nothing below. A place for the residents to socialise and enjoy life to its fullest. Go ahead, call friends over and give them a taste of what it's like to live in the sky. The sky club is a state-of-the-art cantilevered club on the top floors and commands a spectacular panoramic view of the city skyline.

# CLUB & LOUNGE AMENITIES

- Reception

- Sky lounge seating
- Star-gazing lounge

# Indoor games

- Pool Table
- Table Tennis

Spa for relaxation Library Indoor gym Multipurpose Room

- Double height lounge with seating
- Restaurant & café with counter seating
- Dance & aerobics studio
- Terrace Amenities like Barbeque deck &

- Board Games Carrom, Chess, Fuseball

Representative Images