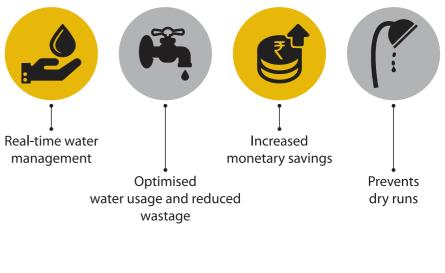

# Live an eco-friendly life UNLIMITED SUSTAINABILITY only at Bel Air

At Arvind, we believe in sustainability and hence we strive to build green buildings. We understand that in a rapidly developing metro like Bengaluru, conserving water is of utmost importance. All homes at Bel Air have been equipped with built-in end-to-end water management solutions\* that are based on the ultrasonic sensor technique which ensures optimal water usage, reduces wastage & has other such benefits.

A small step to focus on a change from consumption to the conservation. \*All recurring costs to be borne by the owner.

Representative Images