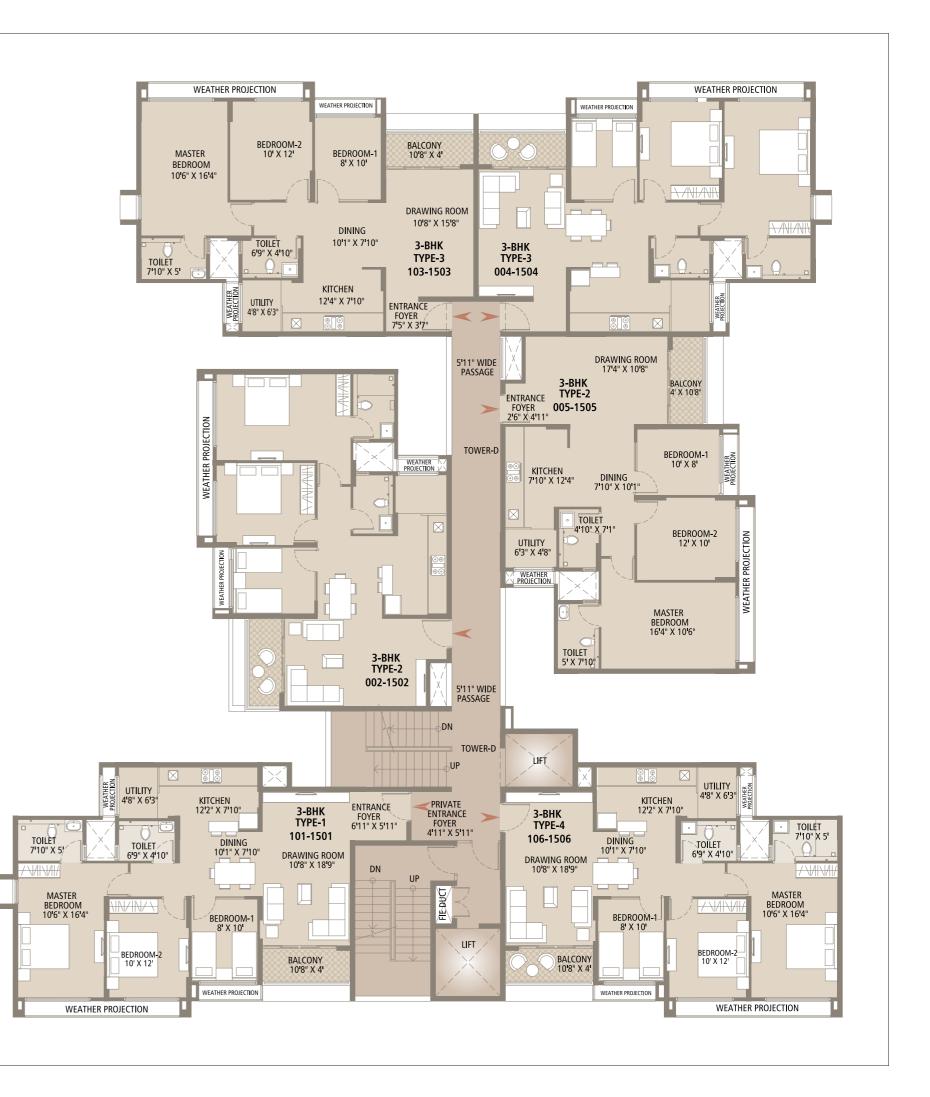

| UNIT NO        | Carpet Area<br>As per RERA (sq.ft) | Additional<br>Area (sq.ft) | Total (sq.ft) |
|----------------|------------------------------------|----------------------------|---------------|
| D - 101 - 1501 | 957.99                             | 70.07                      | 1028.06       |
| D - 002 - 1502 | 914.82                             | 41.55                      | 956.37        |
| D - 103 - 1503 | 915.58                             | 41.55                      | 957.13        |
| D - 004 - 1504 | 915.58                             | 41.55                      | 957.13        |
| D - 005 - 1505 | 914.82                             | 41.55                      | 956.37        |
| D - 106 - 1506 | 917.95                             | 41.55                      | 959.49        |
|                |                                    |                            |               |

**BLOCK-D (3 BHK)** 

### Disclaimer:

Room dimensions mentioned in floor plan excludes plaster, tile cladding & skirting thickness.
 Balcony & private entrance are not part of RERA carpet area. They are mentioned as additional areas. (3) Column location, offsets and sizes will be as per working detail drawings and may change as per site condition. (4) Internal block work and column offsets are included in RERA carpet area. (5) Furniture is for indicative purpose. Electrical equipment / fixture location may vary as per site condition.