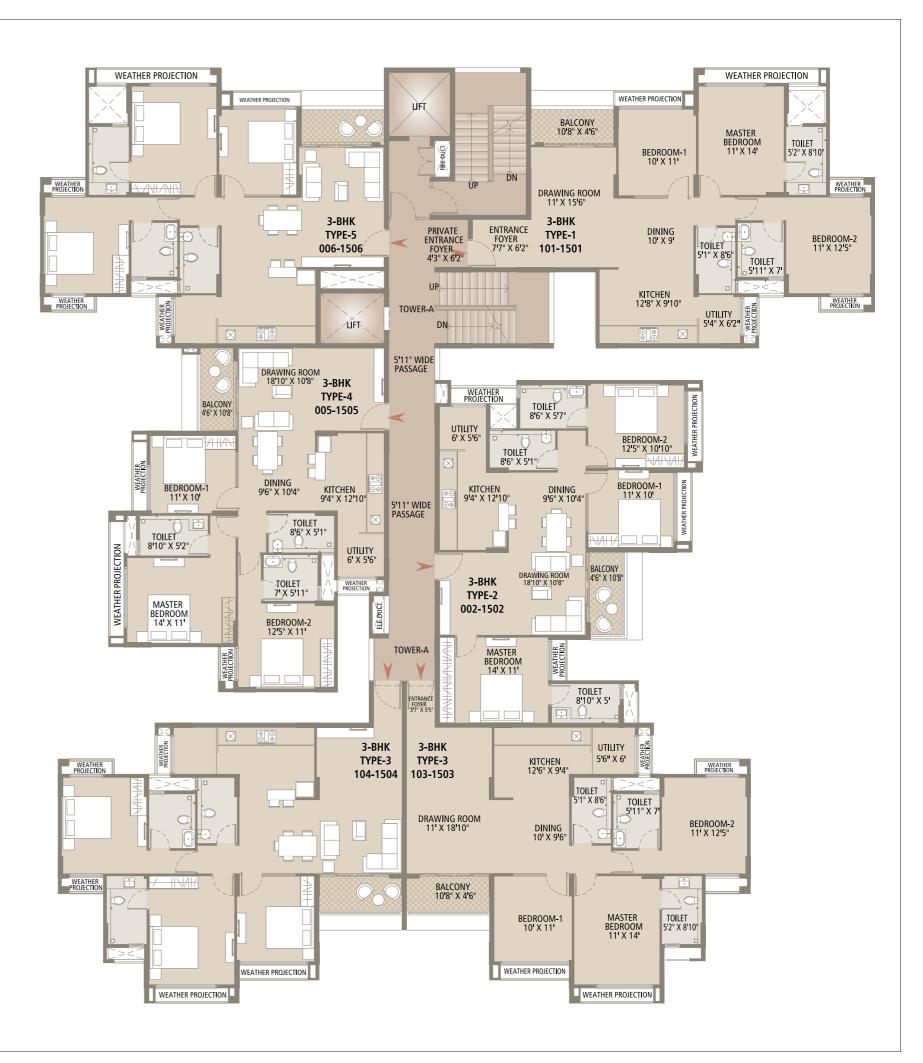

# FLOOR PLANS BLOCK-A (3 BHK(L))

| Carpet Area<br>As per RERA (sq.ft) | Additional<br>Area (sq.ft)                                                 | Total (sq.ft)                                                                                                                                                                                            |
|------------------------------------|----------------------------------------------------------------------------|----------------------------------------------------------------------------------------------------------------------------------------------------------------------------------------------------------|
| 1065.52                            | 72.55                                                                      | 1138.07                                                                                                                                                                                                  |
| 1029.24                            | 46.82                                                                      | 1076.07                                                                                                                                                                                                  |
| 1067.03                            | 46.82                                                                      | 1113.85                                                                                                                                                                                                  |
| 1067.03                            | 46.82                                                                      | 1113.85                                                                                                                                                                                                  |
| 1067.78                            | 46.82                                                                      | 1114.60                                                                                                                                                                                                  |
| 1019 <u>.</u> 88                   | 46.82                                                                      | 1066.70                                                                                                                                                                                                  |
|                                    | As per RERA (sq.ft)<br>1065.52<br>1029.24<br>1067.03<br>1067.03<br>1067.78 | As per RERA (sq.ft)         Area (sq.ft)           1065.52         72.55           1029.24         46.82           1067.03         46.82           1067.03         46.82           1067.78         46.82 |

### Disclaimer:

Room dimensions mentioned in floor plan excludes plaster, tile cladding & skirting thickness.
 Balcony & private entrance are not part of RERA carpet area. They are mentioned as additional areas. (3) Column location, offsets and sizes will be as per working detail drawings and may change as per site condition. (4) Internal block work and column offsets are included in RERA carpet area. (5) Furniture is for indicative purpose. Electrical equipment / fixture location may vary as per site condition.