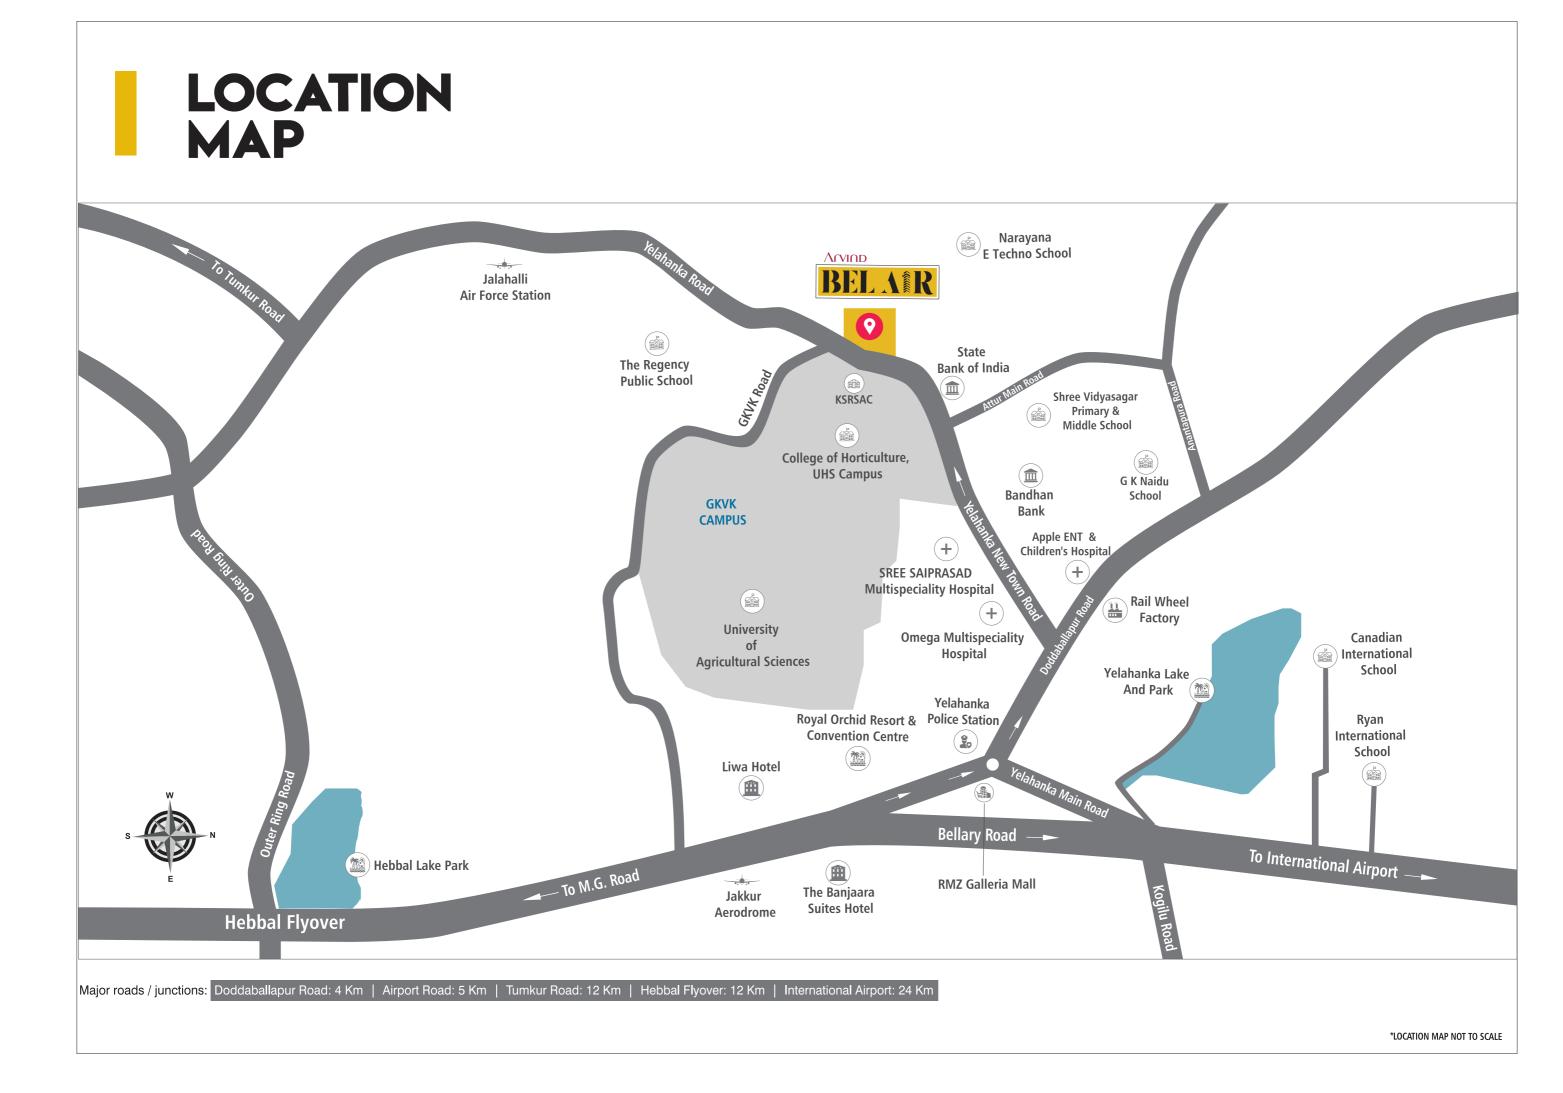

# IS IT POSSIBLE TO HAVE CONNECTIVITY TO ALL THINGS THAT MATTER?

Bel Air is located at New Town Road, next to the Forest Research Center and in the midst of the rapidly developing locality of Yelahanka. It is in close proximity to schools, temples, shopping centers and places of work. It lies in the IT investment region and surrounding it are various government offices and institutes like KSRSAC, UHS Campus, CRPF Campus (5 km), Rail Coach Factory (4 km), and the Bengaluru Airport is just 35 mins away. Homes at Bel Air are built to keep you in touch with all the