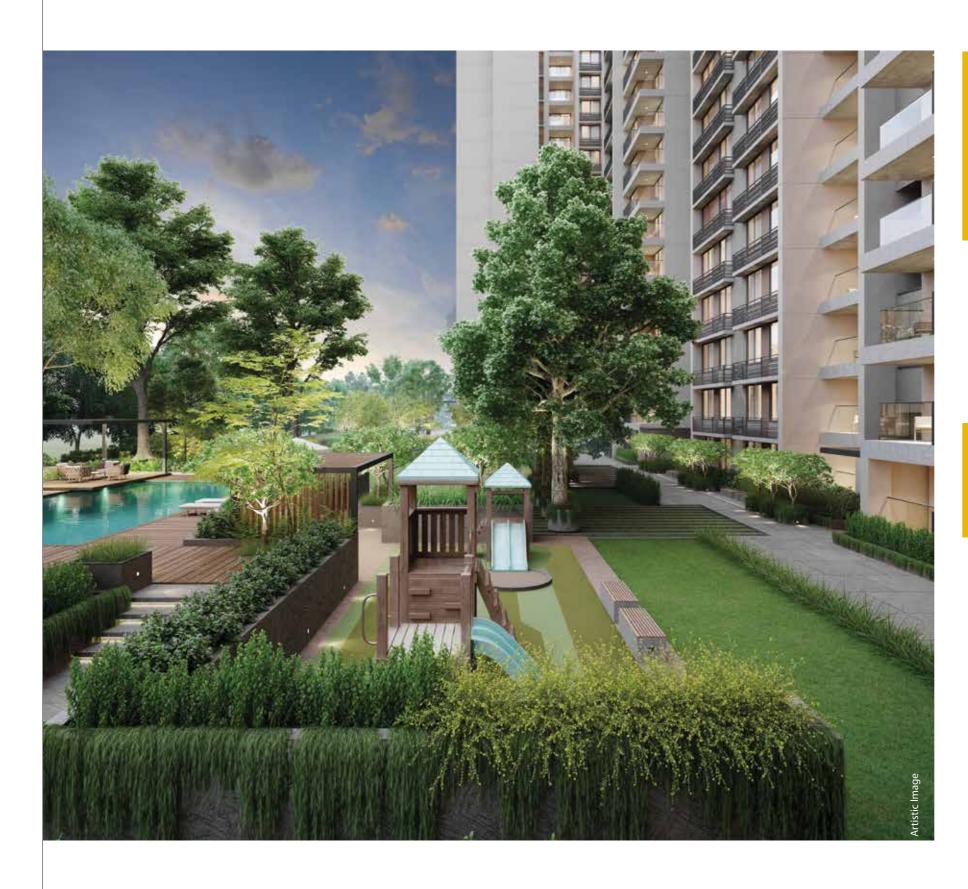

Bel Air offers a varied range of world class sports, landscape & other amenities such as:

Jogging Track | Kids Play Area | Swimming Pool & Deck | Small Futsal Court | Basketball Pole | Multi-Purpose Court | Fountain Plaza | Gazebo Seating | Party Lawns | Amphitheatre | Senior Citizen Seating | Landscape Sit-outs | Skating Rink | Net Cricket