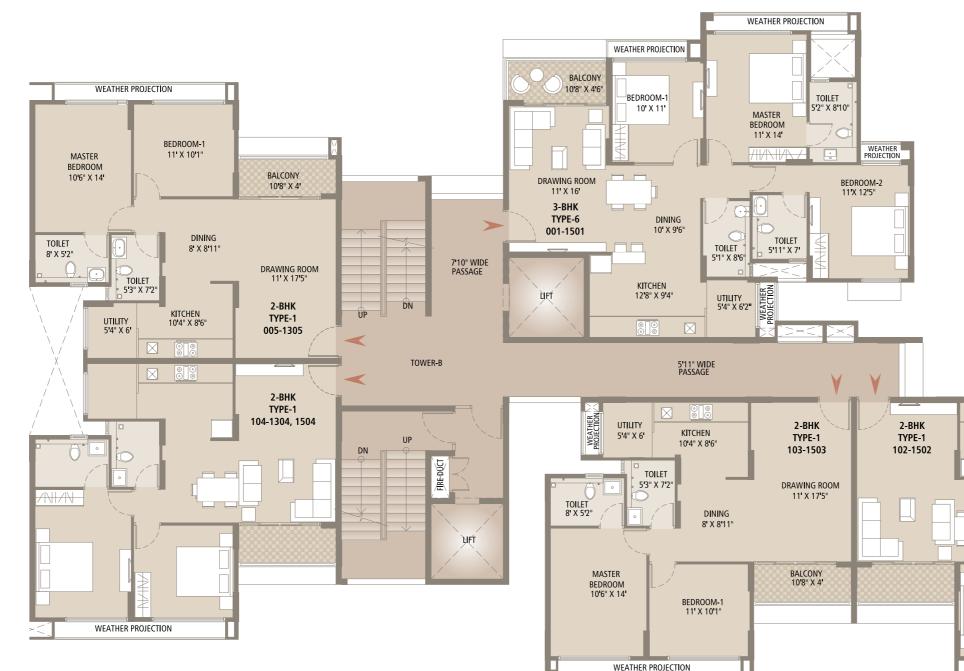

# BLOCK-B (3 BHK(L) & 2 BHK)

| UNIT NO              | Carpet Area<br>As per RERA (sq.ft) | Additional<br>Area (sq.ft) | Total (sq.ft) |
|----------------------|------------------------------------|----------------------------|---------------|
| B - 001 - 1501       | 1024.29                            | 46.82                      | 1071.12       |
| B - 102 - 1502       | 751.10                             | 41.55                      | 792.65        |
| B - 103 - 1503       | 751.10                             | 41.55                      | 792.65        |
| B - 104 - 1304, 1504 | 751.10                             | 41.55                      | 792.65        |
| B - 005 - 1305       | 751.10                             | 41.55                      | 792.65        |

### Disclaimer:

(1) Room dimensions mentioned in floor plan excludes plaster, tile cladding & skirting thickness. (2) Balcony & private entrance are not part of RERA carpet area. They are mentioned as additional areas. (3) Column location, offsets and sizes will be as per working detail drawings and may change as per site condition. (4) Internal block work and column offsets are included in RERA carpet area. (5) Furniture is for indicative purpose. Electrical equipment / fixture location may vary as per site condition.