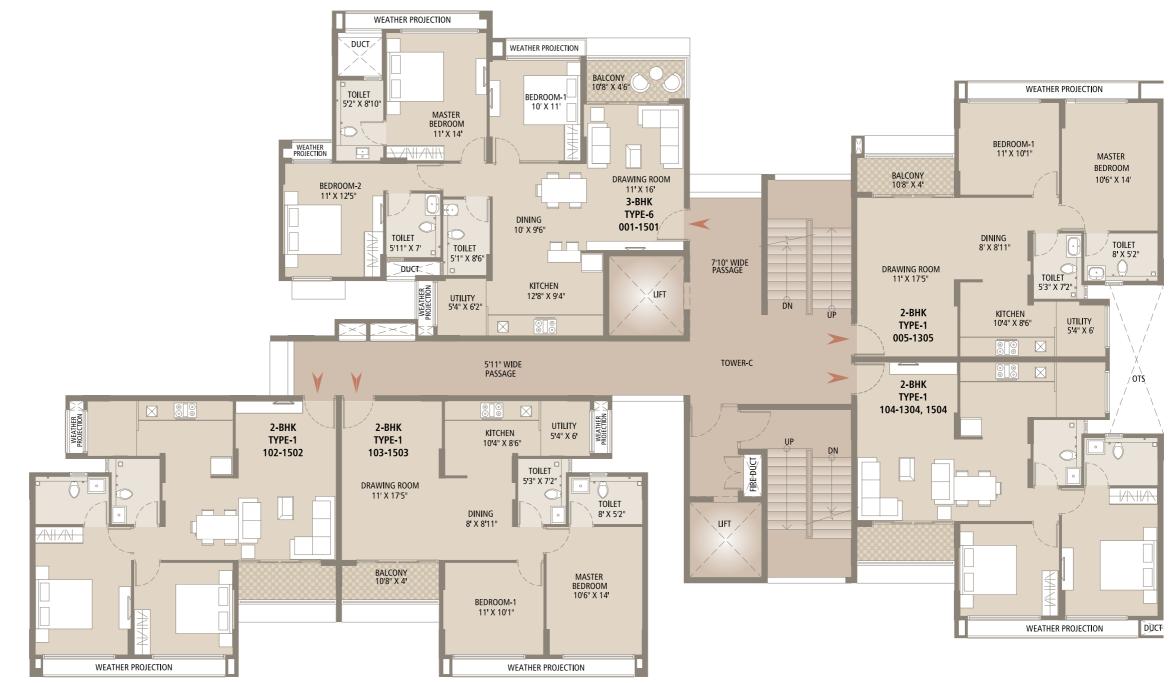

# BLOCK-B (3 BHK(L) & 2 BHK)

| UNIT NO              | Carpet Area<br>As per RERA (sq.ft) | Additional<br>Area (sq.ft) | Total (sq.ft) |
|----------------------|------------------------------------|----------------------------|---------------|
| B - 001 - 1501       | 1024.29                            | 46.82                      | 1071.12       |
| B - 102 - 1502       | 751.10                             | 41.55                      | 792.65        |
| B - 103 - 1503       | 751.10                             | 41.55                      | 792.65        |
| B - 104 - 1304, 1504 | 751.10                             | 41.55                      | 792.65        |
| B - 005 - 1305       | 751.10                             | 41.55                      | 792.65        |

### Disclaimer:

(1) Room dimensions mentioned in floor plan excludes plaster, tile cladding & skirting thickness. (2) Balcony & private entrance are not part of RERA carpet area. They are mentioned as additional areas. (3) Column location, offsets and sizes will be as per working detail drawings and may change as per site condition. (4) Internal block work and column offsets are included in RERA carpet area. (5) Furniture is for indicative purpose. Electrical equipment / fixture location may vary as per site condition.

# BLOCK-C (3 BHK(L) & 2 BHK)

| UNIT NO              | Carpet Area<br>As per RERA (sq.ft) | Additional<br>Area (sq.ft) | Total (sq.ft) |
|----------------------|------------------------------------|----------------------------|---------------|
| C - 001 - 1501       | 1024.29                            | 46.82                      | 1071.12       |
| C - 102 - 1502       | 751.10                             | 41.55                      | 792.65        |
| C - 103 - 1503       | 751.10                             | 41.55                      | 792.65        |
| C - 104 - 1304, 1504 | 751.10                             | 41.55                      | 792.65        |
| C - 005 - 1305       | 751.10                             | 41.55                      | 792.65        |