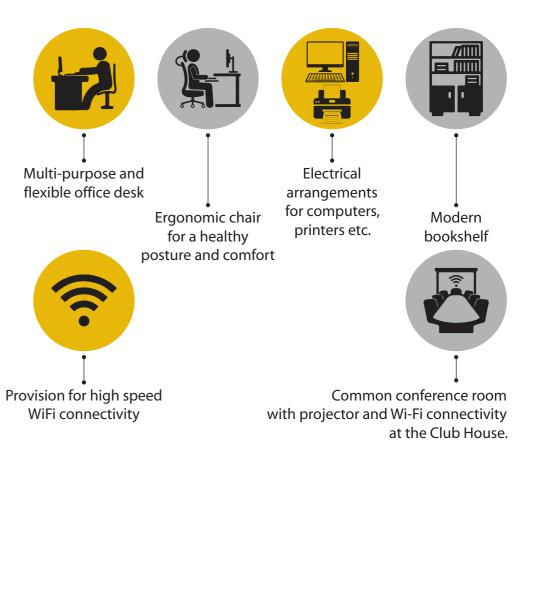

# "The sky is not the limit. It is just the view"

Work from home is the new normal. At Bel Air you can opt for a WFH enabled home which comes with features\* that transforms a space in your home into an efficient office space.

# WFH enabled homes for **UNLIMITED PERFORMANCE**