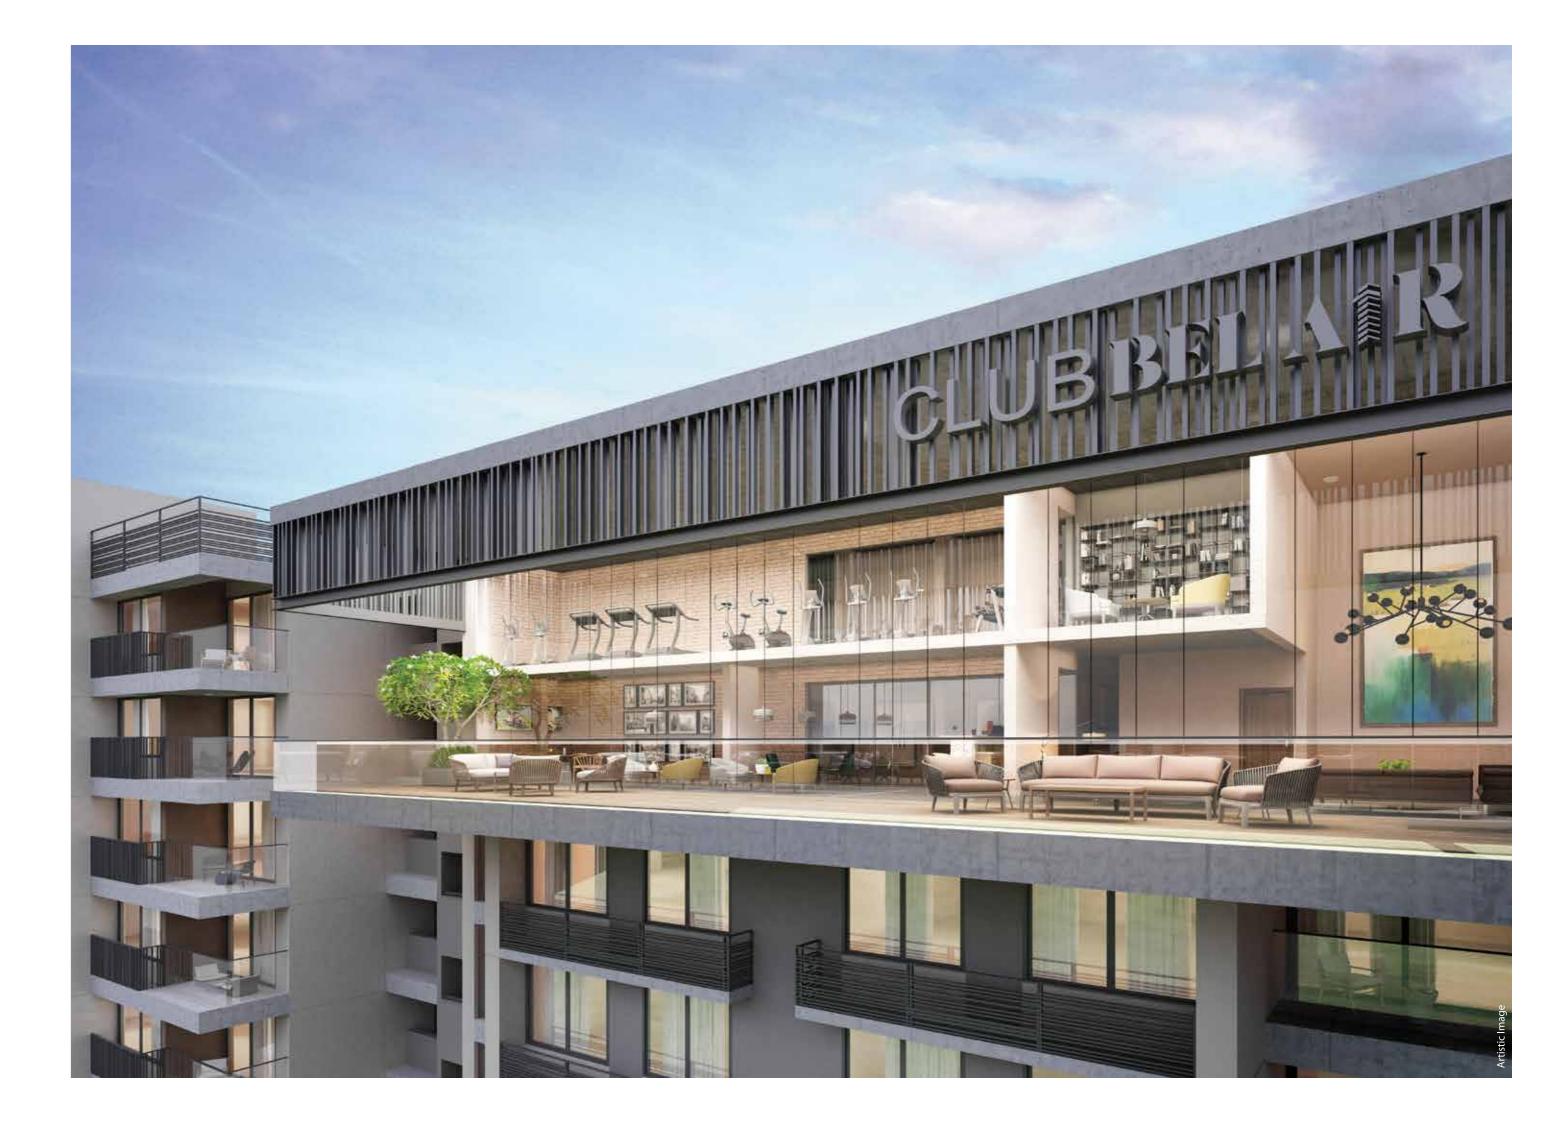

The most enthralling features of Bel Air are the cantilevered club and the lounge - literally in the sky. Open views on three sides and nothing below. A place for the residents to socialise and enjoy life to its fullest. Go ahead, call friends over and give them a taste of what it's like to live in the sky. The sky club is a state-of-the-art cantilevered club on the top floors and commands a spectacular panoramic view of the city skyline.