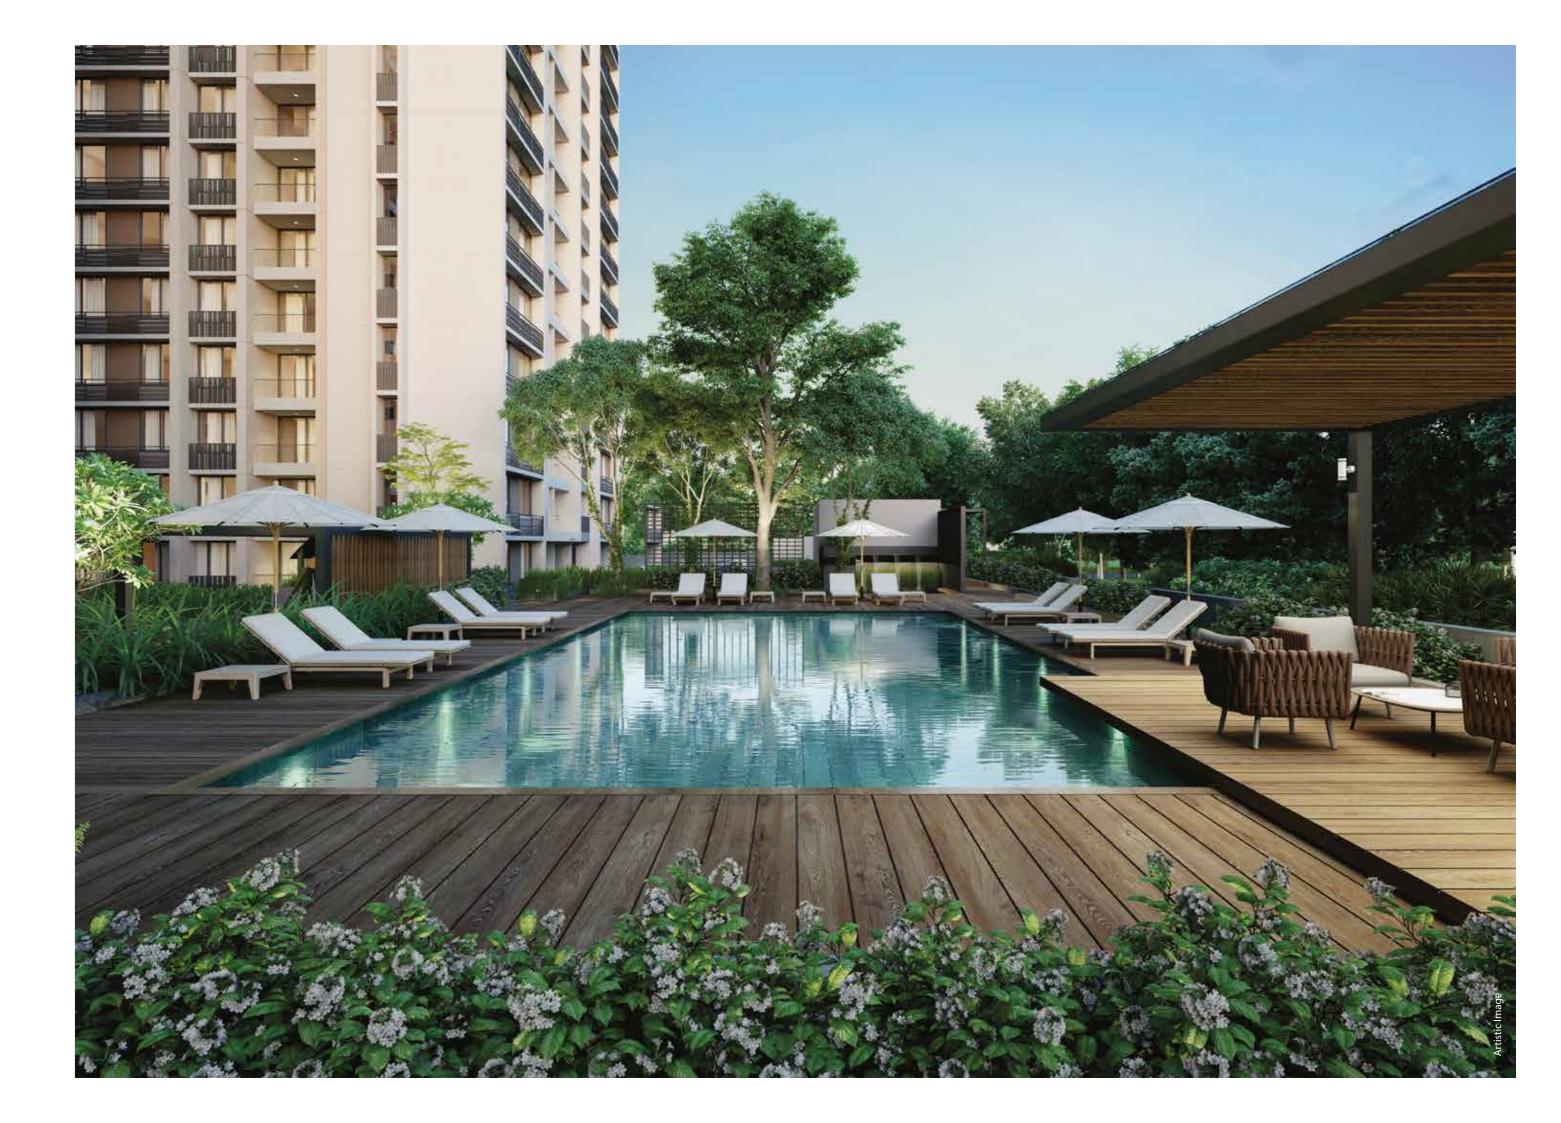

Bel Air offers a varied range of world class sports, landscape & other amenities such as:

Jogging Track | Kids Play Area | Swimming Pool & Deck | Small Futsal Court | Basketball Pole | Multi-Purpose Court | Fountain Plaza | Gazebo Seating | Party Lawns | Amphitheatre | Senior Citizen Seating | Landscape Sit-outs | Skating Rink | Net Cricket