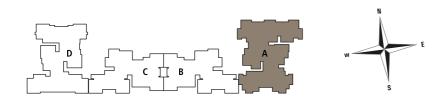

# FLOOR PLANS BLOCK-A (3 BHK(L))

| Carpet Area<br>As per RERA (sq.ft) | Additional<br>Area (sq.ft)                                                 | Total (sq.ft)                                                                                                                                                                                            |
|------------------------------------|----------------------------------------------------------------------------|----------------------------------------------------------------------------------------------------------------------------------------------------------------------------------------------------------|
| 1065.52                            | 72.55                                                                      | 1138.07                                                                                                                                                                                                  |
| 1029.24                            | 46.82                                                                      | 1076.07                                                                                                                                                                                                  |
| 1067.03                            | 46.82                                                                      | 1113.85                                                                                                                                                                                                  |
| 1067.03                            | 46.82                                                                      | 1113.85                                                                                                                                                                                                  |
| 1067.78                            | 46.82                                                                      | 1114.60                                                                                                                                                                                                  |
| 1019 <u>.</u> 88                   | 46.82                                                                      | 1066.70                                                                                                                                                                                                  |
|                                    | As per RERA (sq.ft)<br>1065.52<br>1029.24<br>1067.03<br>1067.03<br>1067.78 | As per RERA (sq.ft)         Area (sq.ft)           1065.52         72.55           1029.24         46.82           1067.03         46.82           1067.03         46.82           1067.78         46.82 |