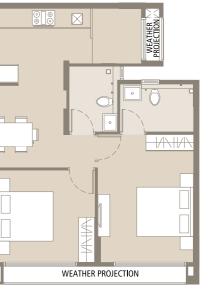

# FLOOR PLANS BLOCK-A (3 BHK(L))

| Carpet Area<br>As per RERA (sq.ft) | Additional<br>Area (sq.ft)                                                 | Total (sq.ft)                                                                                                                                                                                            |
|------------------------------------|----------------------------------------------------------------------------|----------------------------------------------------------------------------------------------------------------------------------------------------------------------------------------------------------|
| 1065.52                            | 72.55                                                                      | 1138.07                                                                                                                                                                                                  |
| 1029.24                            | 46.82                                                                      | 1076.07                                                                                                                                                                                                  |
| 1067.03                            | 46.82                                                                      | 1113.85                                                                                                                                                                                                  |
| 1067.03                            | 46.82                                                                      | 1113.85                                                                                                                                                                                                  |
| 1067.78                            | 46.82                                                                      | 1114.60                                                                                                                                                                                                  |
| 1019 <u>.</u> 88                   | 46.82                                                                      | 1066.70                                                                                                                                                                                                  |
|                                    | As per RERA (sq.ft)<br>1065.52<br>1029.24<br>1067.03<br>1067.03<br>1067.78 | As per RERA (sq.ft)         Area (sq.ft)           1065.52         72.55           1029.24         46.82           1067.03         46.82           1067.03         46.82           1067.78         46.82 |

### Disclaimer:

Room dimensions mentioned in floor plan excludes plaster, tile cladding & skirting thickness.
 Balcony & private entrance are not part of RERA carpet area. They are mentioned as additional areas. (3) Column location, offsets and sizes will be as per working detail drawings and may change as per site condition. (4) Internal block work and column offsets are included in RERA carpet area. (5) Furniture is for indicative purpose. Electrical equipment / fixture location may vary as per site condition.