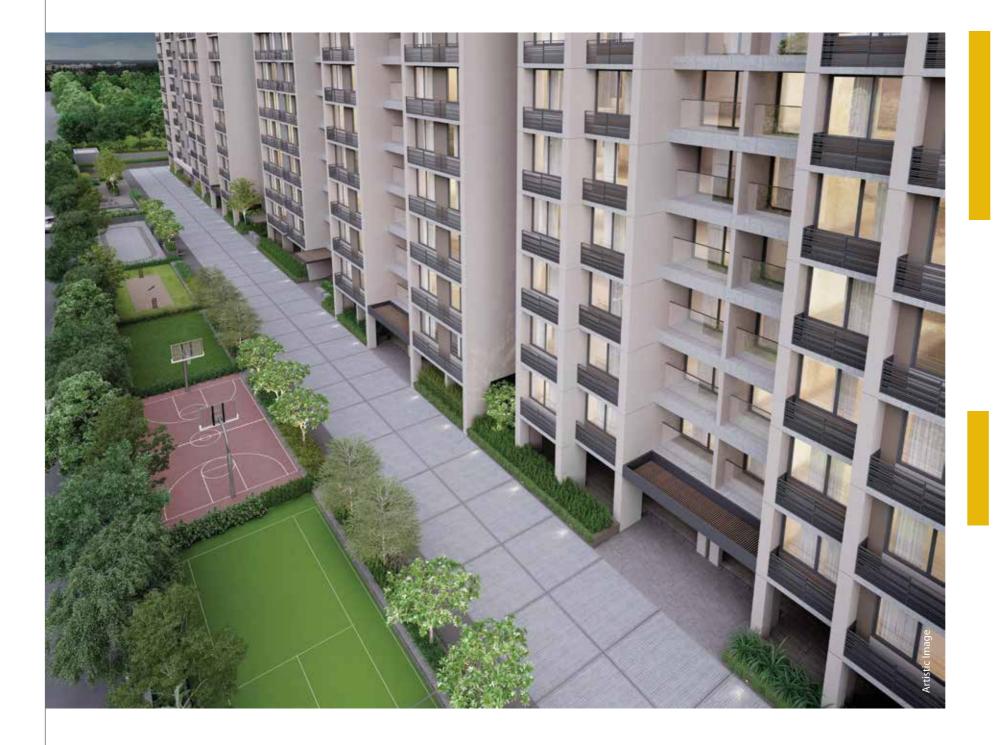

Bel Air offers a varied range of world class sports, landscape & other amenities such as:

Jogging Track | Kids Play Area | Swimming Pool & Deck | Small Futsal Court | Basketball Pole | Multi-Purpose Court | Fountain Plaza | Gazebo Seating | Party Lawns | Amphitheatre | Senior Citizen Seating | Landscape Sit-outs | Skating Rink | Net Cricket