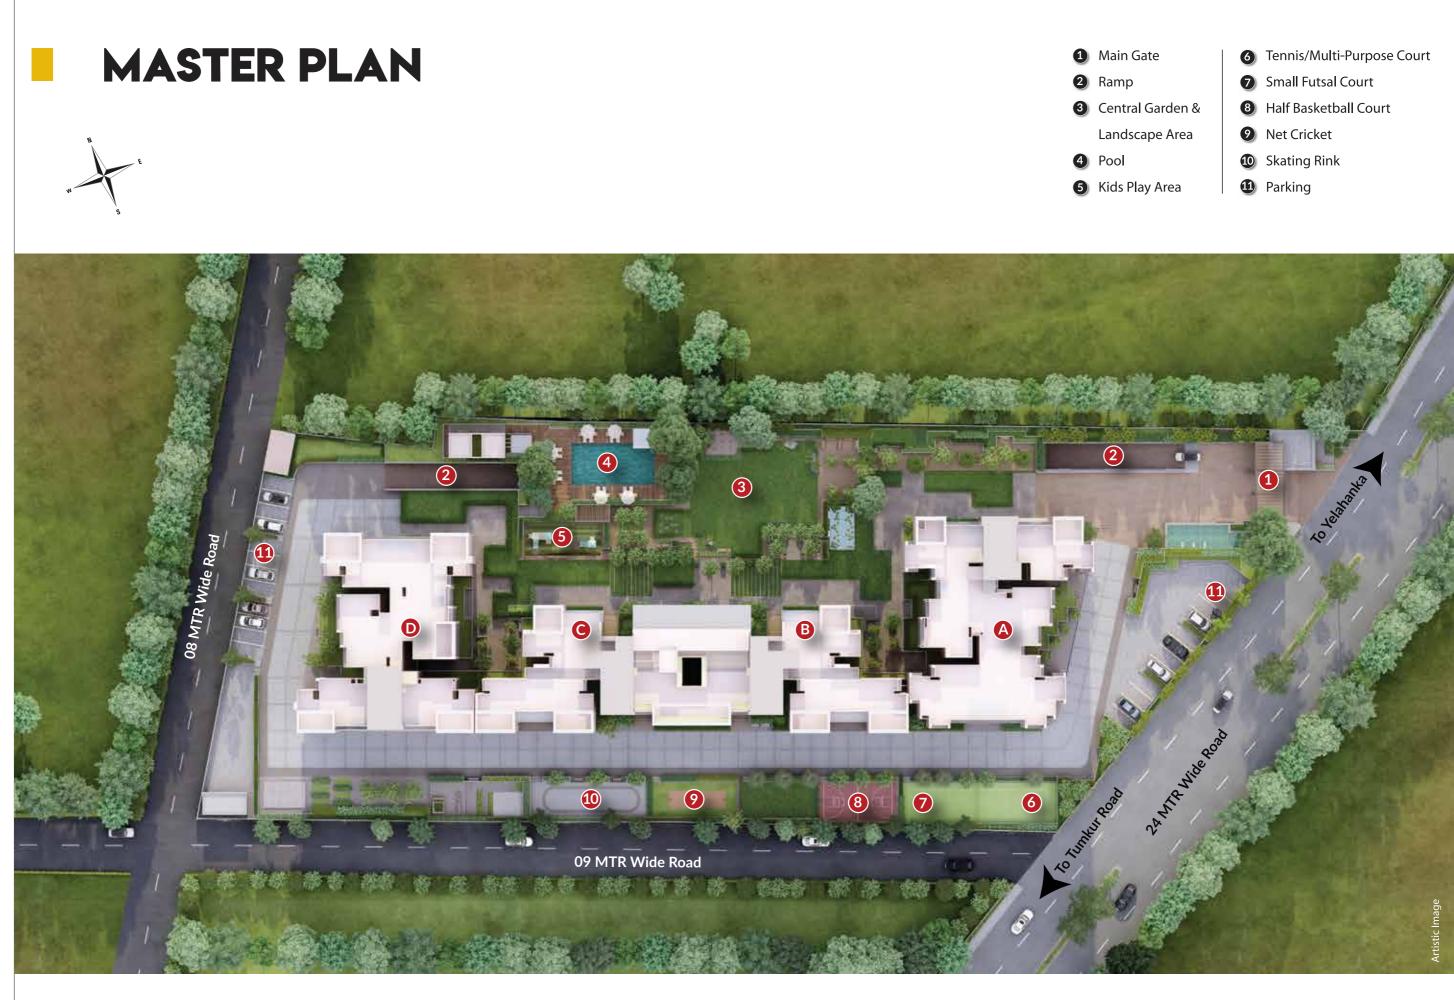

ABOUT ARVIND ACVIND SMACTSPACES Bengaluru | Ahmedabad | Gandhinagar | Pune Part of USD 2 Billion Lalbhai Group

Established in the year 2009, Arvind SmartSpaces (formerly Arvind Infrastructure Ltd.), is India's leading real estate development company headquartered in Ahmedabad. With approximately 16 million sq. ft. of real estate development across the country, the company is focused on delivering real estate solutions that add value to the lives of its customers and is fast emerging as a leading corporate real estate player in the country. In a short span of time, the company has established it's strong presence in Bengaluru, Ahmedabad, Gandhinagar, and Pune. At Arvind SmartSpaces, the quality of their craft and the joy it brings to customers' life is a matter of pride for them. Tha