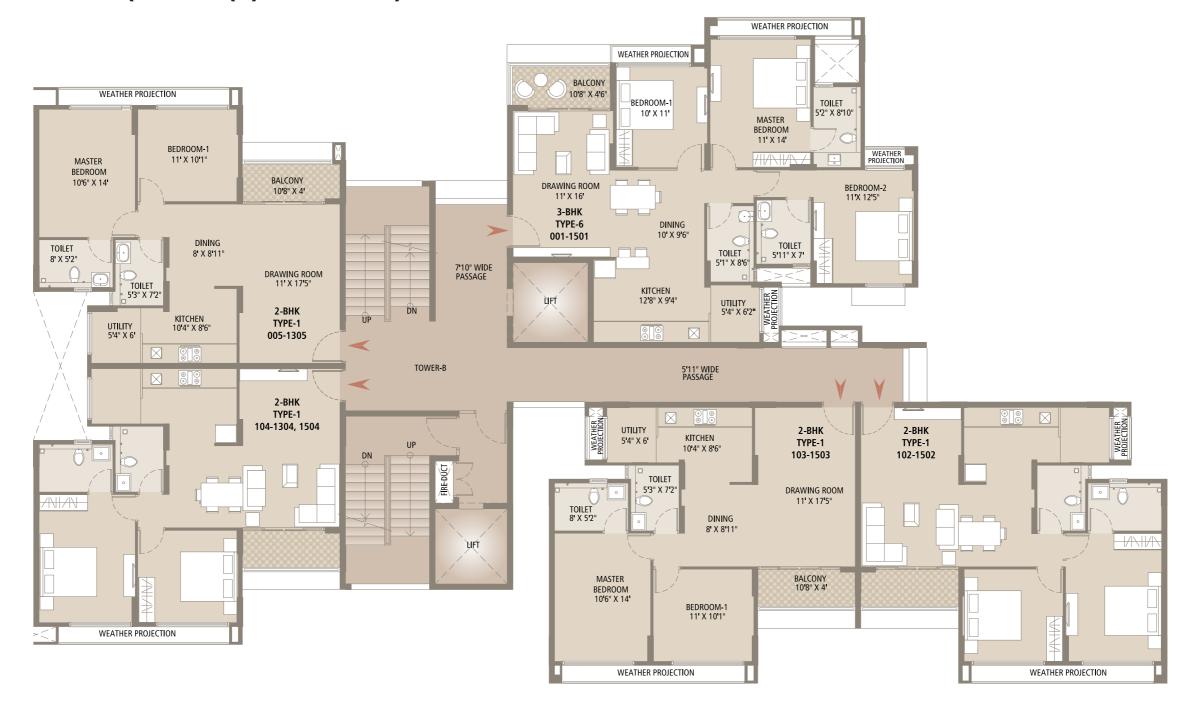

## BLOCK-B (3 BHK(L) & 2 BHK)

| UNIT NO              | Carpet Area<br>As per RERA (sq.ft) | Additional<br>Area (sq.ft) | Total (sq.ft) |
|----------------------|------------------------------------|----------------------------|---------------|
| B - 001 - 1501       | 1024.29                            | 46.82                      | 1071.12       |
| B - 102 - 1502       | 751.10                             | 41.55                      | 792.65        |
| B - 103 - 1503       | 751.10                             | 41.55                      | 792.65        |
| B - 104 - 1304, 1504 | 751.10                             | 41.55                      | 792.65        |
| B - 005 - 1305       | 751.10                             | 41.55                      | 792.65        |

#### Disclaimer

(1) Room dimensions mentioned in floor plan excludes plaster, tile cladding & skirting thickness. (2) Balcony & private entrance are not part of RERA carpet area. They are mentioned as additional areas. (3) Column location, offsets and sizes will be as per working detail drawings and may change as per site condition. (4) Internal block work and column offsets are included in RERA carpet area. (5) Furniture is for indicative purpose. Electrical equipment / fixture location may vary as per site condition.