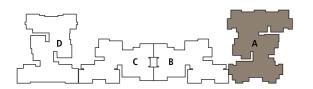

# FLOOR PLANS

BLOCK-A (3 BHK(L))

| UNIT NO        | Carpet Area<br>As per RERA (sq.ft) | Additional<br>Area (sq.ft) | Total (sq.ft) |
|----------------|------------------------------------|----------------------------|---------------|
| A - 101 - 1501 | 1065.52                            | 72.55                      | 1138.07       |
| A - 002 - 1502 | 1029.24                            | 46.82                      | 1076.07       |
| A - 103 - 1503 | 1067.03                            | 46.82                      | 1113.85       |
| A - 104 - 1504 | 1067.03                            | 46.82                      | 1113.85       |
| A - 005 - 1505 | 1067.78                            | 46.82                      | 1114.60       |
| A - 006 - 1506 | 1019.88                            | 46.82                      | 1066.70       |