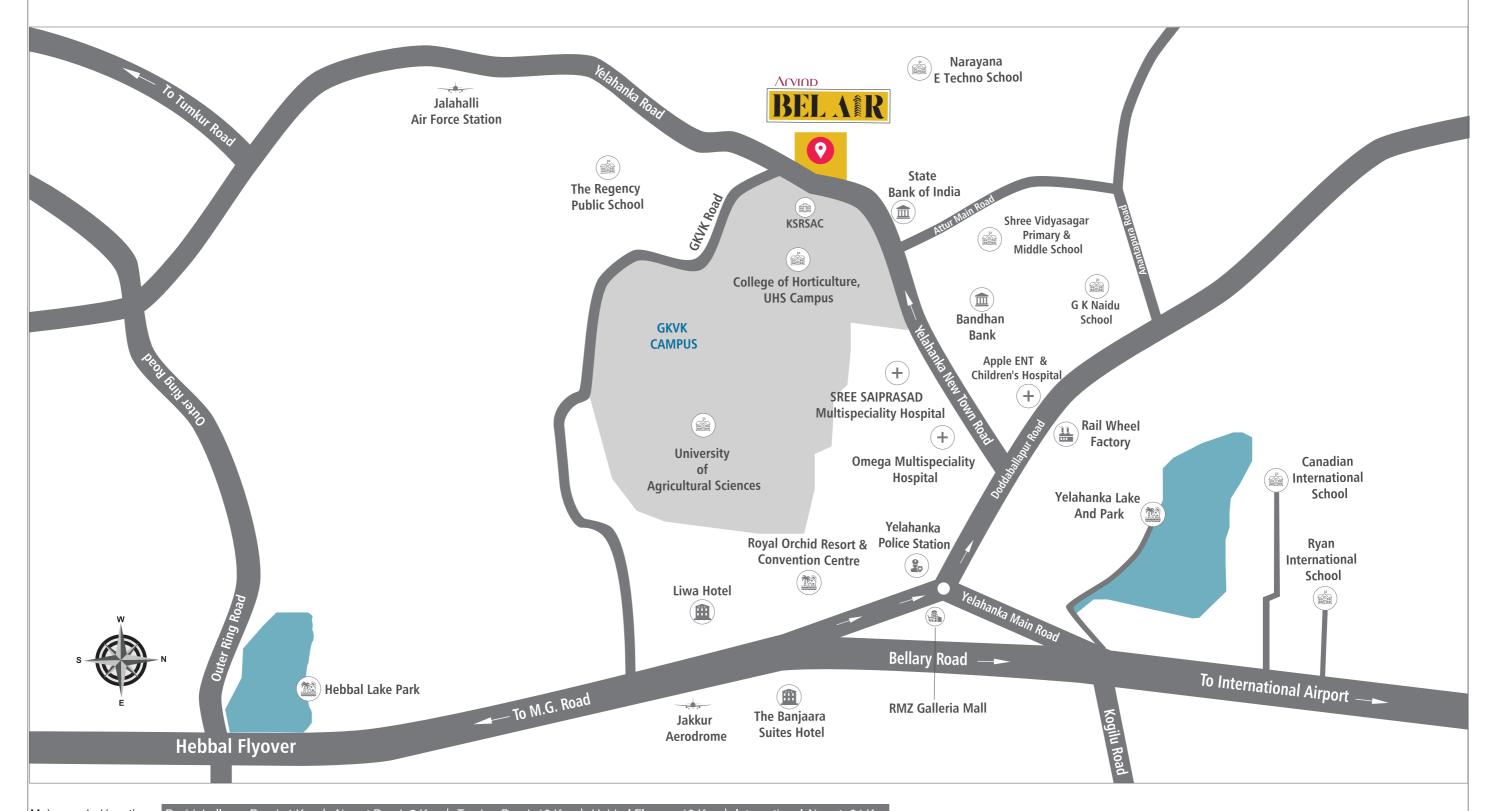

# LOCATION MAP

Major roads / junctions: Doddaballapur Road: 4 Km | Airport Road: 5 Km | Tumkur Road: 12 Km | Hebbal Flyover: 12 Km | International Airport: 24 Km