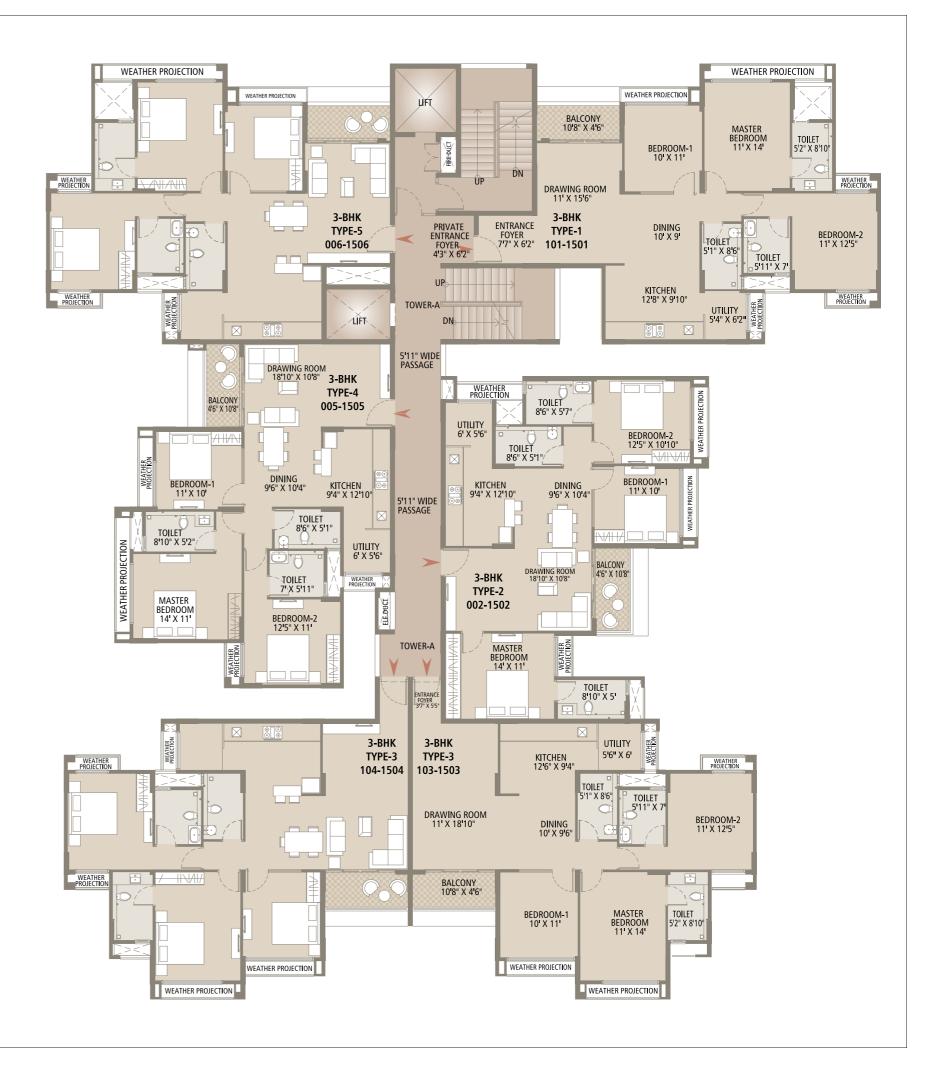

# FLOOR PLANS

BLOCK-A (3 BHK(L))

| UNIT NO        | Carpet Area<br>As per RERA (sq.ft) | Additional<br>Area (sq.ft) | Total (sq.ft) |
|----------------|------------------------------------|----------------------------|---------------|
| A - 101 - 1501 | 1065.52                            | 72.55                      | 1138.07       |
| A - 002 - 1502 | 1029.24                            | 46.82                      | 1076.07       |
| A - 103 - 1503 | 1067.03                            | 46.82                      | 1113.85       |
| A - 104 - 1504 | 1067.03                            | 46.82                      | 1113.85       |
| A - 005 - 1505 | 1067.78                            | 46.82                      | 1114.60       |
| A - 006 - 1506 | 1019.88                            | 46.82                      | 1066.70       |

#### Disclaimer

Room dimensions mentioned in floor plan excludes plaster, tile cladding & skirting thickness.
Balcony & private entrance are not part of RERA carpet area. They are mentioned as additional areas.
Column location, offsets and sizes will be as per working detail drawings and may change as per site condition.
Internal block work and column offsets are included in RERA carpet area.
Furniture is for indicative purpose. Electrical equipment / fixture location may vary as per site condition.