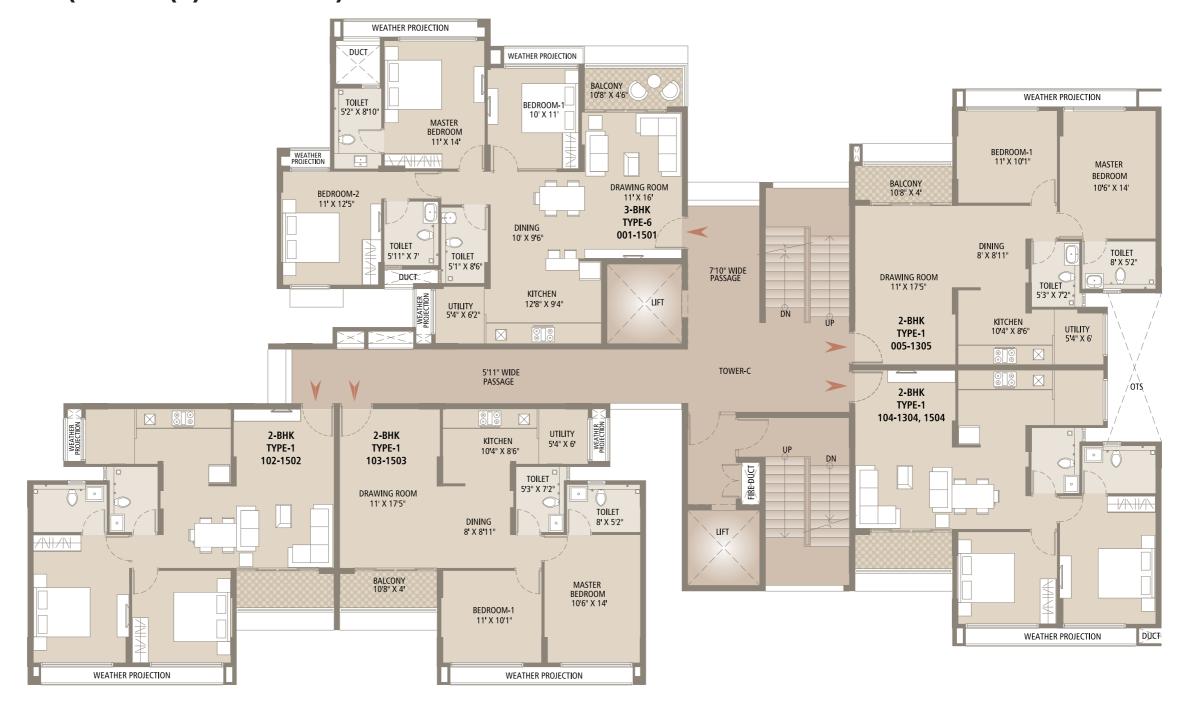

## BLOCK-B (3 BHK(L) & 2 BHK)

| UNIT NO              | Carpet Area<br>As per RERA (sq.ft) | Additional<br>Area (sq.ft) | Total (sq.ft) |
|----------------------|------------------------------------|----------------------------|---------------|
| B - 001 - 1501       | 1024.29                            | 46.82                      | 1071.12       |
| B - 102 - 1502       | 751.10                             | 41.55                      | 792.65        |
| B - 103 - 1503       | 751.10                             | 41.55                      | 792.65        |
| B - 104 - 1304, 1504 | 751.10                             | 41.55                      | 792.65        |
| B - 005 - 1305       | 751.10                             | 41.55                      | 792.65        |

# BLOCK-C (3 BHK(L) & 2 BHK)

| UNIT NO              | Carpet Area<br>As per RERA (sq.ft) | Additional<br>Area (sq.ft) | Total (sq.ft) |
|----------------------|------------------------------------|----------------------------|---------------|
| C - 001 - 1501       | 1024.29                            | 46.82                      | 1071.12       |
| C - 102 - 1502       | 751.10                             | 41.55                      | 792.65        |
| C - 103 - 1503       | 751.10                             | 41.55                      | 792.65        |
| C - 104 - 1304, 1504 | 751.10                             | 41.55                      | 792.65        |
| C - 005 - 1305       | 751.10                             | 41.55                      | 792.65        |

#### Disclaimer

(1) Room dimensions mentioned in floor plan excludes plaster, tile cladding & skirting thickness. (2) Balcony & private entrance are not part of RERA carpet area. They are mentioned as additional areas. (3) Column location, offsets and sizes will be as per working detail drawings and may change as per site condition. (4) Internal block work and column offsets are included in RERA carpet area. (5) Furniture is for indicative purpose. Electrical equipment / fixture location may vary as per site condition.

#### Disclaimer:

(1) Room dimensions mentioned in floor plan excludes plaster, tile cladding & skirting thickness. (2) Balcony & private entrance are not part of RERA carpet area. They are mentioned as additional areas. (3) Column location, offsets and sizes will be as per working detail drawings and may change as per site condition. (4) Internal block work and column offsets are included in RERA carpet area. (5) Furniture is for indicative purpose. Electrical equipment / fixture location may vary as per site condition.