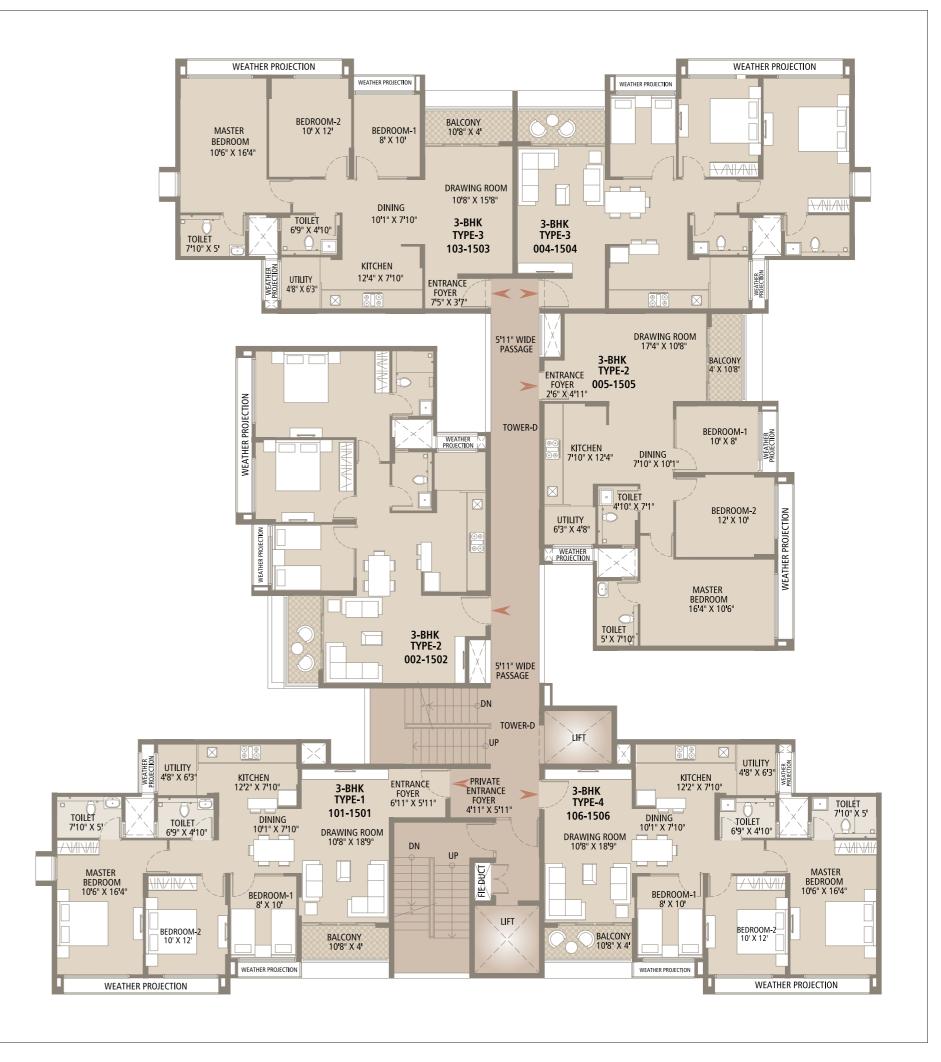

## BLOCK-D (3 BHK)

| UNIT NO        | Carpet Area<br>As per RERA (sq.ft) | Additional<br>Area (sq.ft) | Total (sq.ft) |
|----------------|------------------------------------|----------------------------|---------------|
| D - 101 - 1501 | 957.99                             | 70.07                      | 1028.06       |
| D - 002 - 1502 | 914.82                             | 41.55                      | 956.37        |
| D - 103 - 1503 | 915.58                             | 41.55                      | 957.13        |
| D - 004 - 1504 | 915.58                             | 41.55                      | 957.13        |
| D - 005 - 1505 | 914.82                             | 41.55                      | 956.37        |
| D - 106 - 1506 | 917.95                             | 41.55                      | 959.49        |

#### Disclaimer

(1) Room dimensions mentioned in floor plan excludes plaster, tile cladding & skirting thickness. (2) Balcony & private entrance are not part of RERA carpet area. They are mentioned as additional areas. (3) Column location, offsets and sizes will be as per working detail drawings and may change as per site condition. (4) Internal block work and column offsets are included in RERA carpet area. (5) Furniture is for indicative purpose. Electrical equipment / fixture location may vary as per site condition.