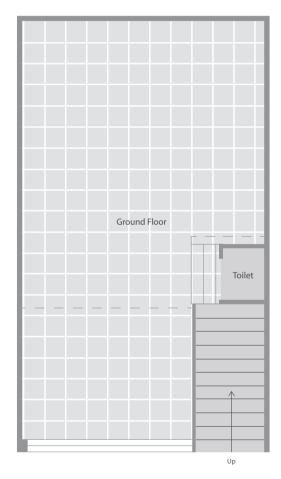

ands is a class apart. Located in the most upcoming part of North Bangalore, Arvind Sporcia is 2 BHK & 3BHK

Arvind Skylands is strategically located at

Jakkur, North Bengaluru near Manyata Tech

Park. Arvind Skylands consisits of 2 BHK, 2.5

Parishkaar is spread over 7 acres of land on a

within one campus.



essence of Guiarat.







# Connecting Businesses to Strategic Location

Strategically located at Naroda road in the vicinity of the business district of Kalupur. Arvind Megaestate is at a stone's throw distance from some of the most prominent business houses of the city. The location gives you an added advantage due to proximity to Kalupur Market, New Cloth Market, etc. Arvind Megaestate is a strategic and conveniently located business address available in the city today.













Ground Floor Mezzanine First Floor