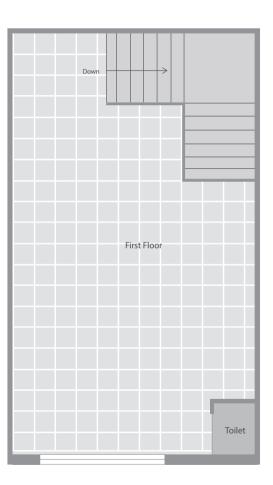

is a class apart. Located in the most upcoming part of North Bangalore, Arvind Sporcia is 2 BHK & 3BHK

Arvind Skylands is strategically located at

Jakkur, North Bengaluru near Manyata Tech

Park. Arvind Skylands consisits of 2 BHK, 2.5

Parishkaar is spread over 7 acres of land on a

within one campus.



essence of Guiarat.







# Connecting Businesses to Strategic Location

Strategically located at Naroda road in the vicinity of the business district of Kalupur. Arvind Megaestate is at a stone's throw distance from some of the most prominent business houses of the city. The location gives you an added advantage due to proximity to Kalupur Market, New Cloth Market, etc. Arvind Megaestate is a strategic and conveniently located business address available in the city today.













Ground Floor Mezzanine First Floor