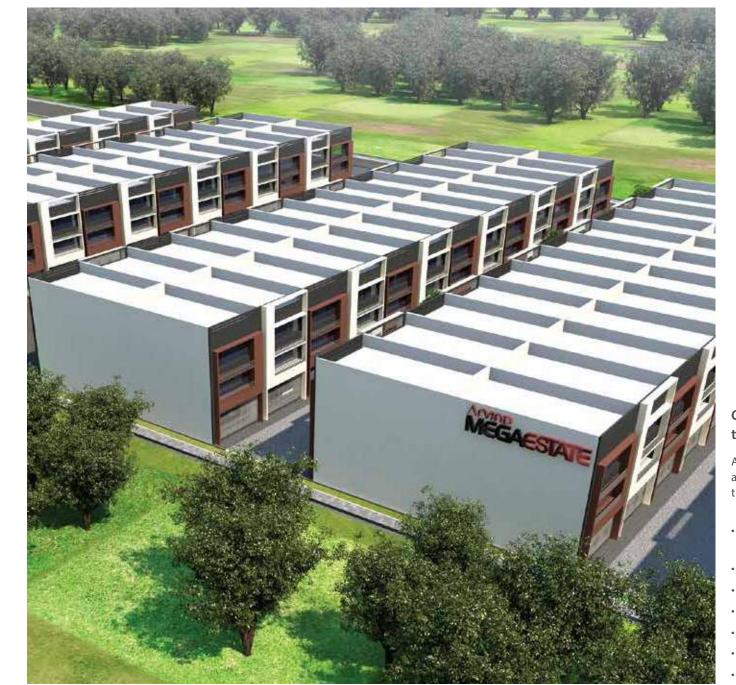

## **Connecting Businesses**

Arvind Megaestate is a large size mixed-used commercial development on the main Naroda Road. Developed by Arvind SmartSpaces Limited, this world-class development is envisaged to be a self-sufficient and integrated business zone of East Ahmedabad. Locate your business at Arvind Megaestate & connect with efficient Work Spaces, Strategic Location, Distinctive Features, Expansive Layout & Superior Designs.

# Connecting Businesses to Expansive Layout

Arvind Megaestate is designed with a lot of care and understanding so that you get a destination that will be a springboard for your business.

- Located in the most happening commercial area and business nerve center of Ahmedabad.
- Contemporary architecture with inimitable finishes.
- Business house/ Sheds available from 146.16 sq. yards.
- Ample Parking space.
- Beautiful landscaping & green environs.
- CCTV & access control for security.
- Complex to be maintained by a professional agency.