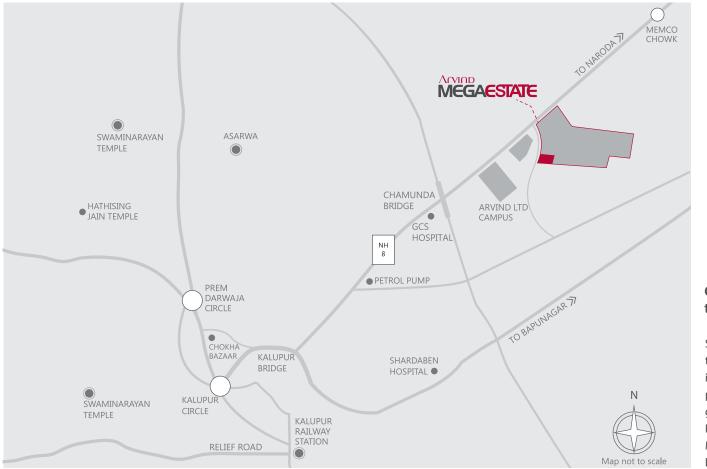

# Connecting Businesses to Strategic Location

Strategically located at Naroda road in the vicinity of the business district of Kalupur. Arvind Megaestate is at a stone's throw distance from some of the most prominent business houses of the city. The location gives you an added advantage due to proximity to Kalupur Market, New Cloth Market, etc. Arvind Megaestate is a strategic and conveniently located business address available in the city today.