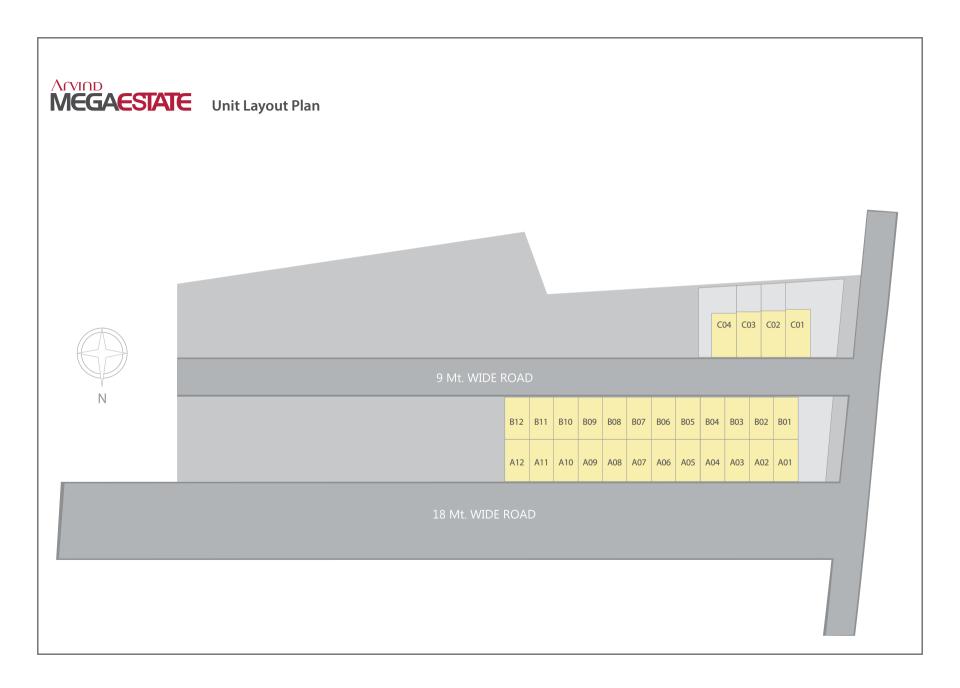

# Connecting Businesses to Expansive Layout

Arvind Megaestate is designed with a lot of care and understanding so that you get a destination that will be a springboard for your business.

- Located in the most happening commercial area and business nerve center of Ahmedabad.
- Contemporary architecture with inimitable finishes.
- Business house/ Sheds available from 146.16 sq. yards.
- Ample Parking space.
- Beautiful landscaping & green environs.
- CCTV & access control for security.
- Complex to be maintained by a professional agency.

# Connecting Businesses to Strategic Location

Strategically located at Naroda road in the vicinity of the business district of Kalupur. Arvind Megaestate is at a stone's throw distance from some of the most prominent business houses of the city. The location gives you an added advantage due to proximity to Kalupur Market, New Cloth Market, etc. Arvind Megaestate is a strategic and conveniently located business address available in the city today.