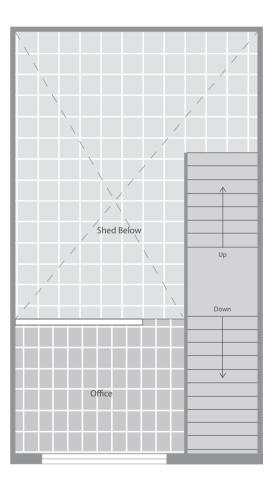

ds is a class apart. Located in the most upcoming part of North Bangalore, Arvind Sporcia is 2 BHK & 3BHK

Arvind Skylands is strategically located at

Jakkur, North Bengaluru near Manyata Tech

Park. Arvind Skylands consisits of 2 BHK, 2.5

Parishkaar is spread over 7 acres of land on a

within one campus.



essence of Guiarat.







# Connecting Businesses to Strategic Location

Strategically located at Naroda road in the vicinity of the business district of Kalupur. Arvind Megaestate is at a stone's throw distance from some of the most prominent business houses of the city. The location gives you an added advantage due to proximity to Kalupur Market, New Cloth Market, etc. Arvind Megaestate is a strategic and conveniently located business address available in the city today.













Ground Floor Mezzanine First Floor