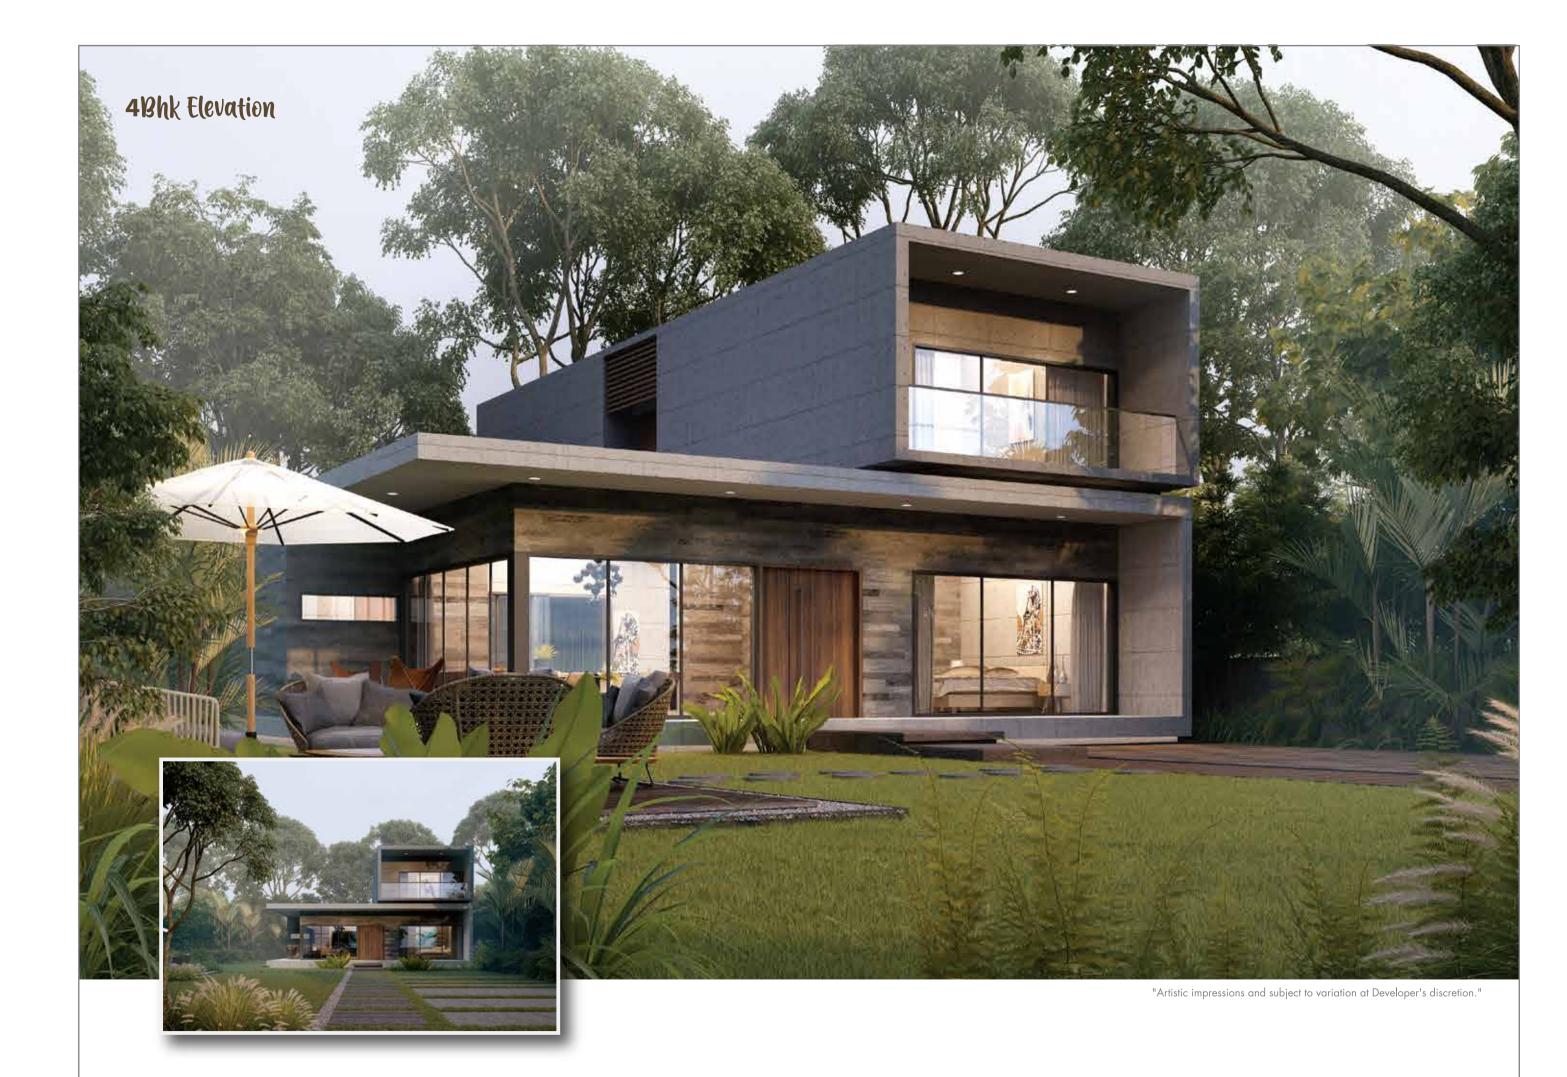

## 412HK Floor Plan

RERA Carpet Area: 218.64 Sq.Yd | Additional Area: 38.33 Sq.Yd | Total Carpet Area: 256.98 Sq.Yd

- Room dimensions mentioned in the floor plan excludes plaster, tile cladding & skirting thickness.
   Balcony & Verandah area is not part of RERA carpet area, It is mentioned as additional area.
   Column location, offsets and sizes will be as per working detail drawings and may change as per site condition.
   Interiors and fit outs are not part of standard offerings. Electrical equipment / fixture location may vary as per site condition.
- 5. All the architectural and interior views are computer graphics artist impressions and simulated interpretation of actual property for better understanding of customer.