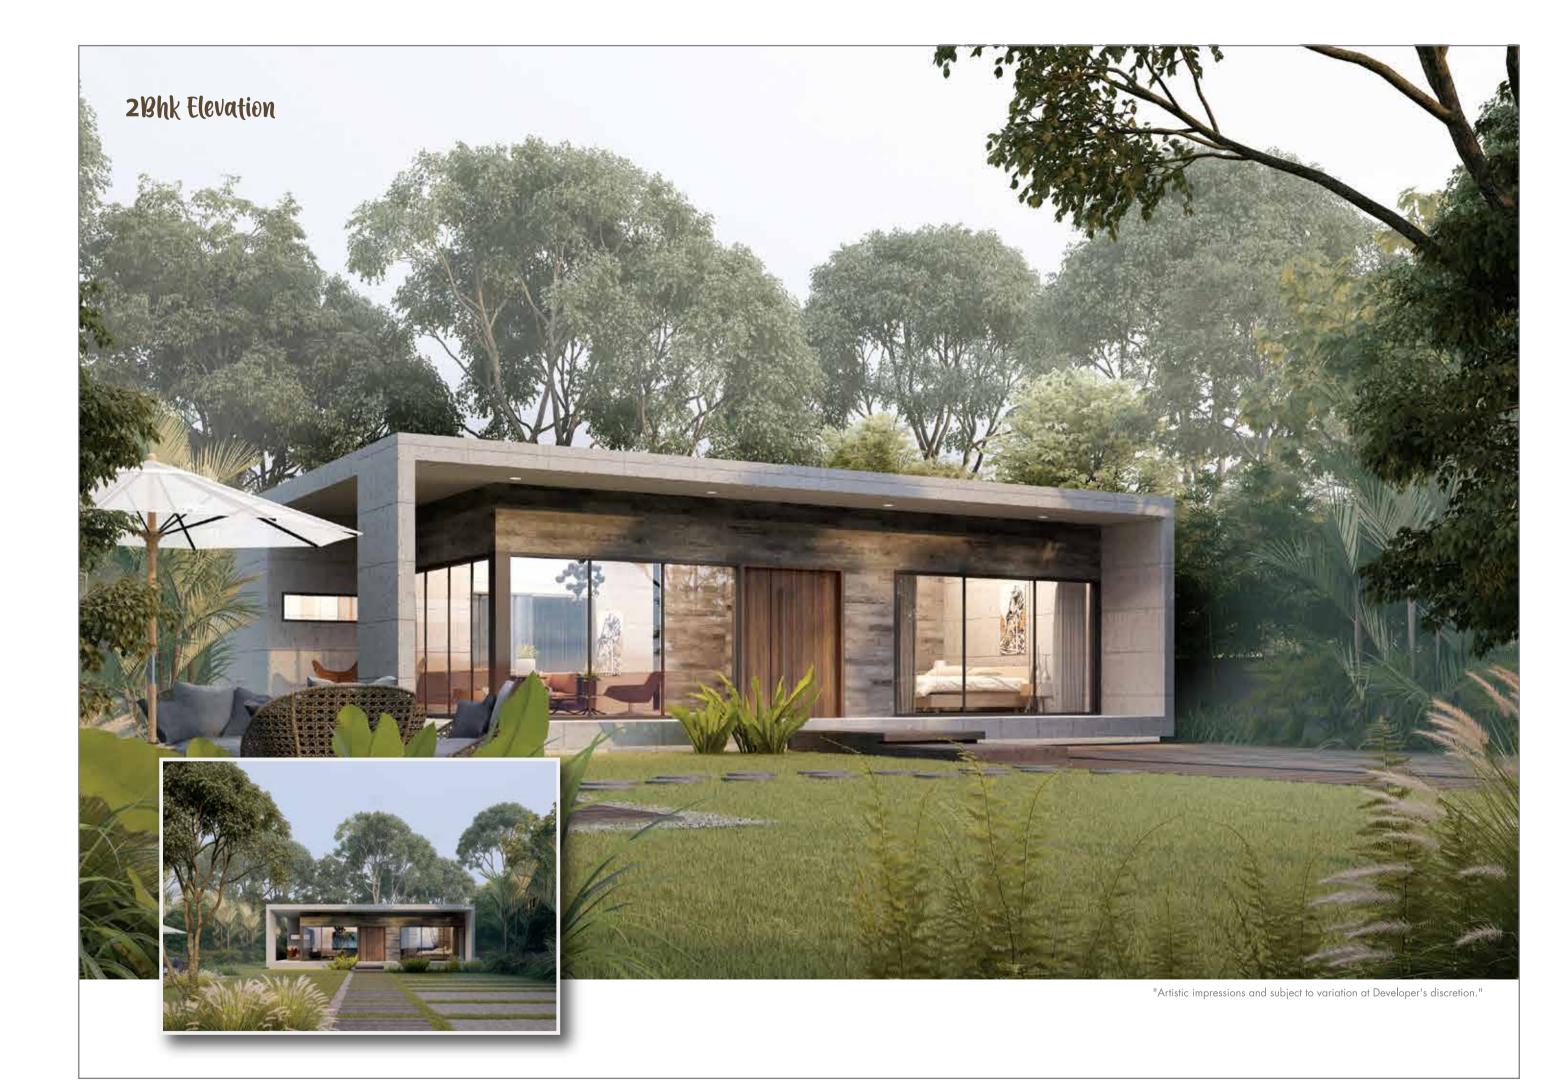

## 2BHK Floor Plan

## **Ground Floor**

RERA Carpet Area: 136.21 Sq.Yd | Additional Area: 30.45 Sq.Yd Total Carpet Area: 166.66 Sq.Yd

- 1. Room dimensions mentioned in the floor plan excludes plaster, tile cladding & skirting thickness. 2. Balcony & Verandah area is not part of RERA carpet area, It is mentioned as additional area.
- 3. Column location, offsets and sizes will be as per working detail drawings and may change as per site condition.

  4. Interiors and fit outs are not part of standard offerings. Electrical equipment / fixture location may vary as per site condition.

  5. All the architectural and interior views are computer graphics artist impressions and simulated interpretation of actual property for better understanding of customer.