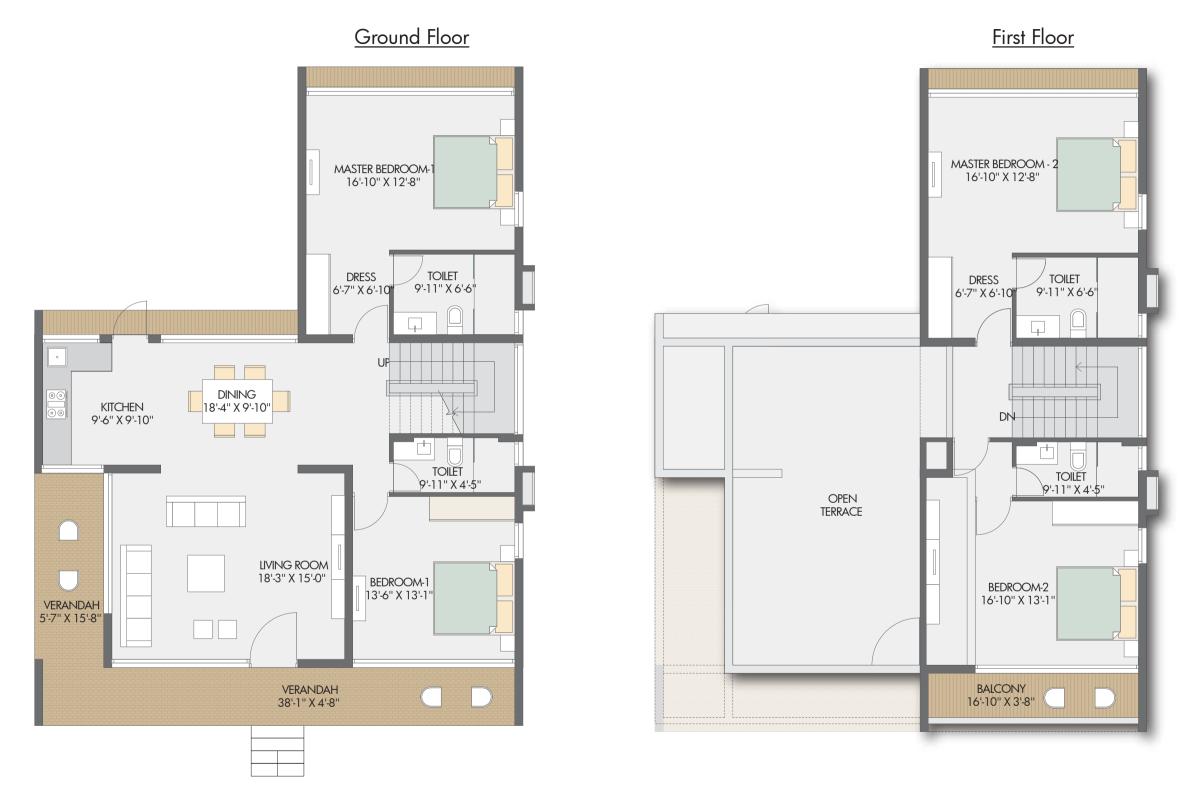

## 412HK Floor Plan

RERA Carpet Area: 218.64 Sq.Yd | Additional Area: 38.33 Sq.Yd | Total Carpet Area: 256.98 Sq.Yd

- Room dimensions mentioned in the floor plan excludes plaster, tile cladding & skirting thickness.
   Balcony & Verandah area is not part of RERA carpet area, It is mentioned as additional area.
   Column location, offsets and sizes will be as per working detail drawings and may change as per site condition.
   Interiors and fit outs are not part of standard offerings. Electrical equipment / fixture location may vary as per site condition.
- 5. All the architectural and interior views are computer graphics artist impressions and simulated interpretation of actual property for better understanding of customer.