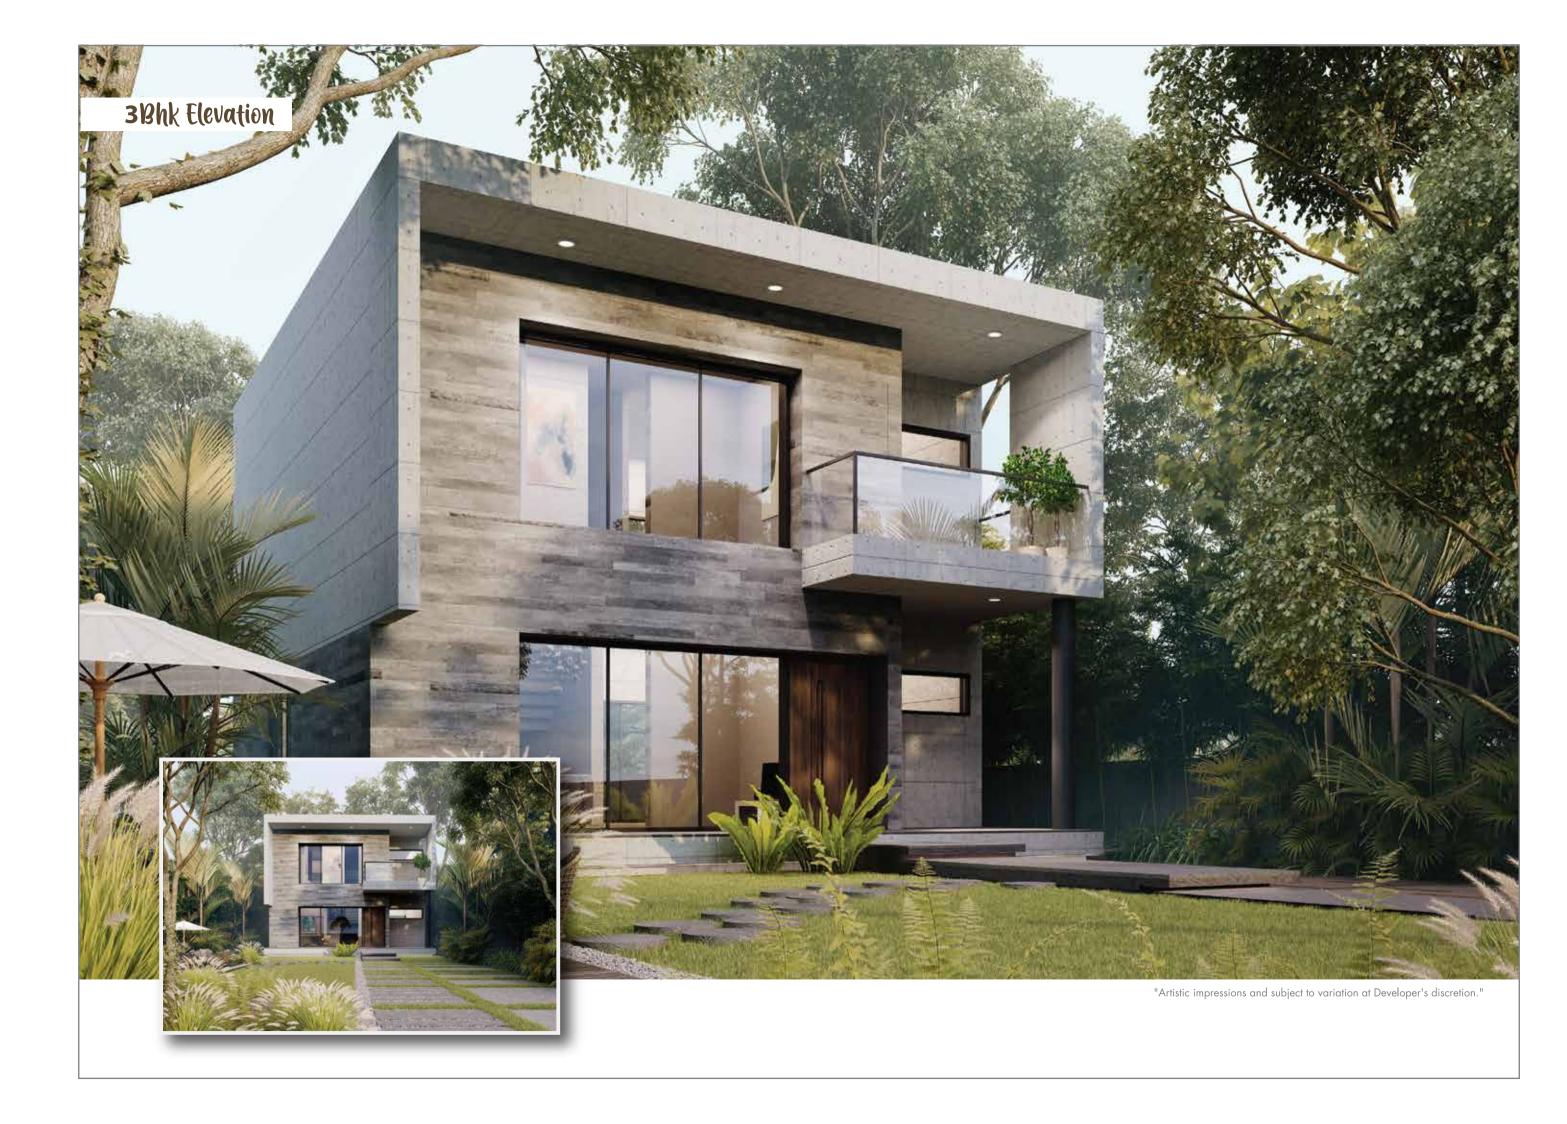

### 312HK Floor Plan

RERA Carpet Area: 181.28 Sq.Yd | Additional Area: 24.11 Sq.Yd | Total Carpet Area: 205.39 Sq.Yd

- 1. Room dimensions mentioned in the floor plan excludes plaster, tile cladding & skirting thickness. 2. Balcony & Verandah area is not part of RERA carpet area, It is mentioned as additional area.
- 3. Column location, offsets and sizes will be as per working detail drawings and may change as per site condition. 4. Interiors and fit outs are not part of standard offerings. Electrical equipment / fixture location may vary as per site condition.
- 5. All the architectural and interior views are computer graphics artist impressions and simulated interpretation of actual property for better understanding of customer.