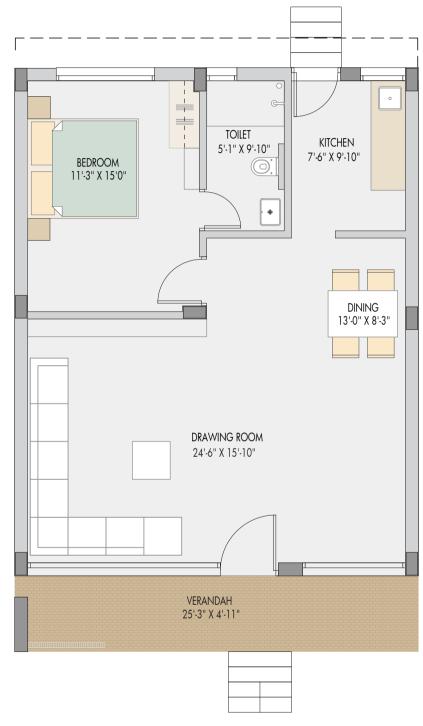

## 1 BHK Ground Floor

RERA Carpet Area: 86.51 Sq.Yd | Additional Area: 14.00 Sq.Yd Total Carpet Area: 100.51 Sq.Yd

- 1. Room dimensions mentioned in the floor plan excludes plaster, tile cladding & skirting thickness. 2. Balcony & Verandah area is not part of RERA carpet area, It is mentioned as additional area.
- 3. Column location, offsets and sizes will be as per working detail drawings and may change as per site condition.