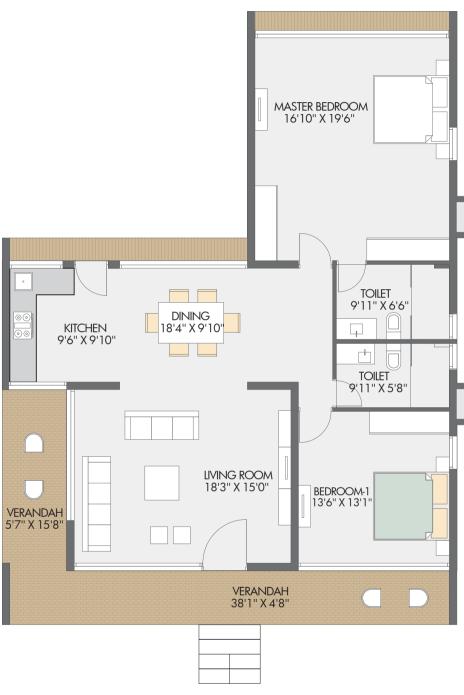

## 2BHK Floor Plan

## **Ground Floor**

RERA Carpet Area: 136.21 Sq.Yd | Additional Area: 30.45 Sq.Yd Total Carpet Area: 166.66 Sq.Yd

- 1. Room dimensions mentioned in the floor plan excludes plaster, tile cladding & skirting thickness. 2. Balcony & Verandah area is not part of RERA carpet area, It is mentioned as additional area.
- 3. Column location, offsets and sizes will be as per working detail drawings and may change as per site condition.

  4. Interiors and fit outs are not part of standard offerings. Electrical equipment / fixture location may vary as per site condition.

  5. All the architectural and interior views are computer graphics artist impressions and simulated interpretation of actual property for better understanding of customer.