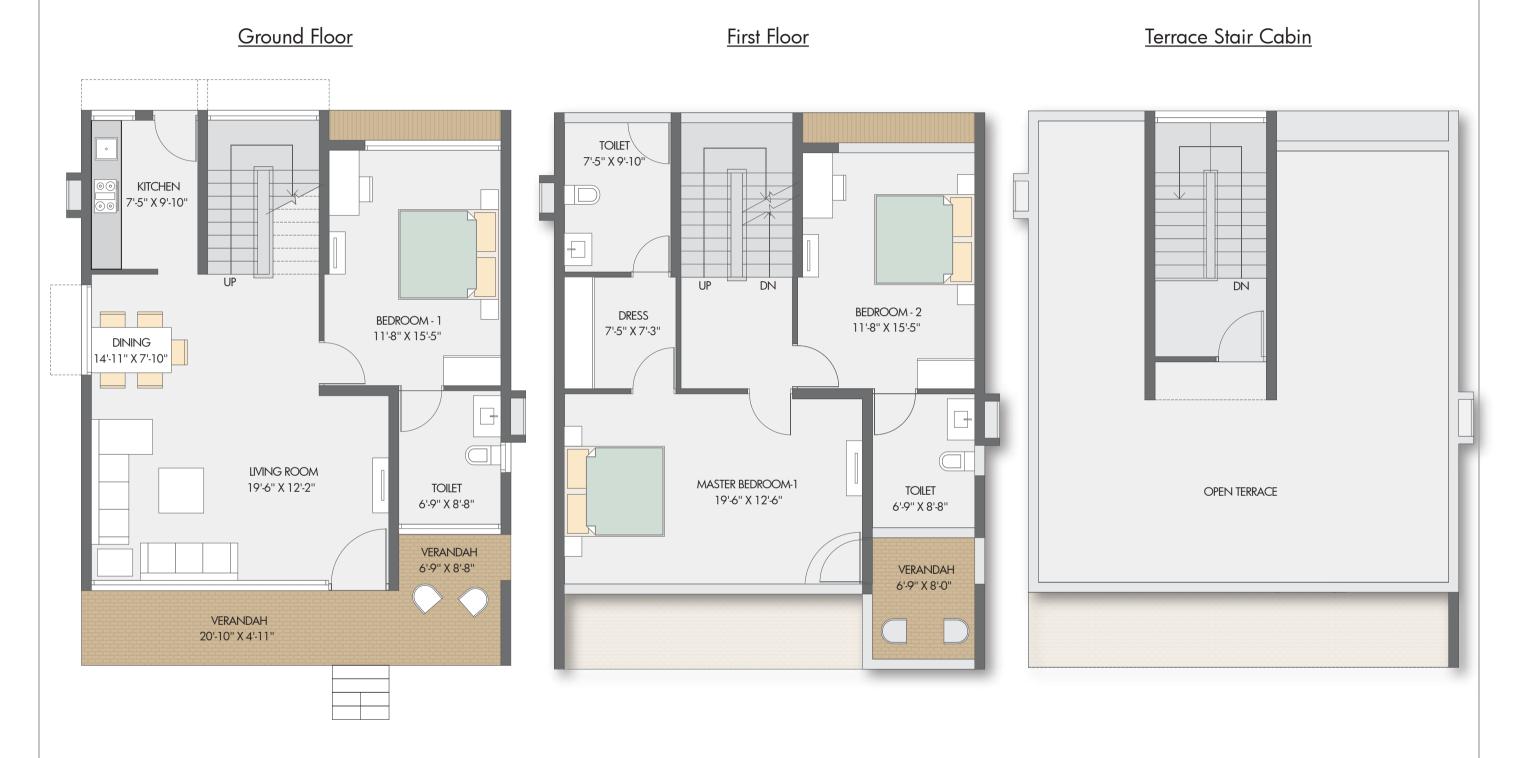

### 312HK Floor Plan

RERA Carpet Area: 181.28 Sq.Yd | Additional Area: 24.11 Sq.Yd | Total Carpet Area: 205.39 Sq.Yd

- 1. Room dimensions mentioned in the floor plan excludes plaster, tile cladding & skirting thickness. 2. Balcony & Verandah area is not part of RERA carpet area, It is mentioned as additional area.
- 3. Column location, offsets and sizes will be as per working detail drawings and may change as per site condition. 4. Interiors and fit outs are not part of standard offerings. Electrical equipment / fixture location may vary as per site condition.
- 5. All the architectural and interior views are computer graphics artist impressions and simulated interpretation of actual property for better understanding of customer.