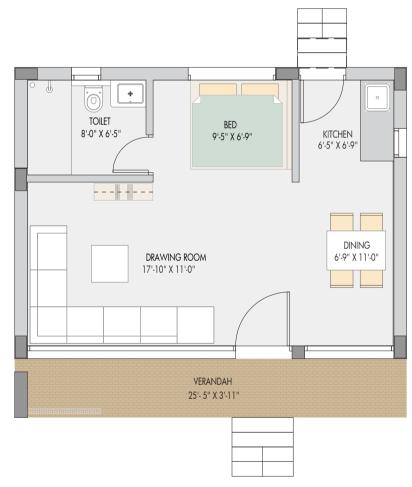

## Studio Ground Floor

RERA Carpet Area: 49.56 Sq.Yd | Additional Area: 12.90 Sq.Yd Total Carpet Area: 62.46 Sq.Yd