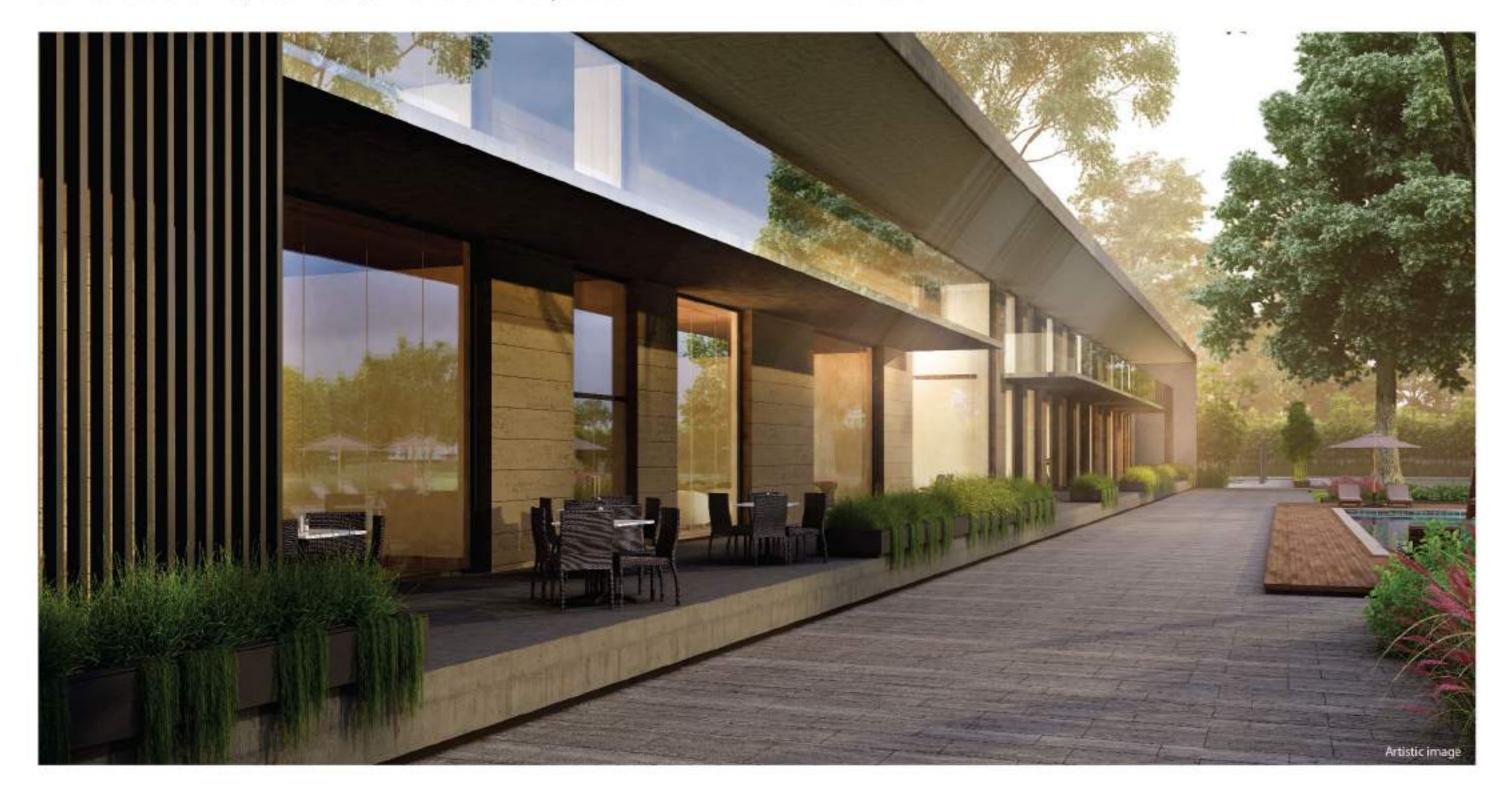

# The Perch Cafe & Restaurant —

The Forreste club also boasts of a one of its kind outdoor café & restaurant – The Perch. With the birds to keep you company, soak in the flavours of the outdoor while you indulge the gourmet in you. A living space that indulges every mood and every family member.

# Forreste Premium Lounge

While you unwind in nature's lap, lean back and relish the offerings crafted exclusively for you at the Forreste Premium Lounge. Enveloped in luxury, leaf through the latest books/magazines and breeze through business deals. At your repose, enjoy unlimited connectivity to the world outside with free wi-fi while savouring delectable meals that redefine togetherness. At Forreste, reawaken your spirit.