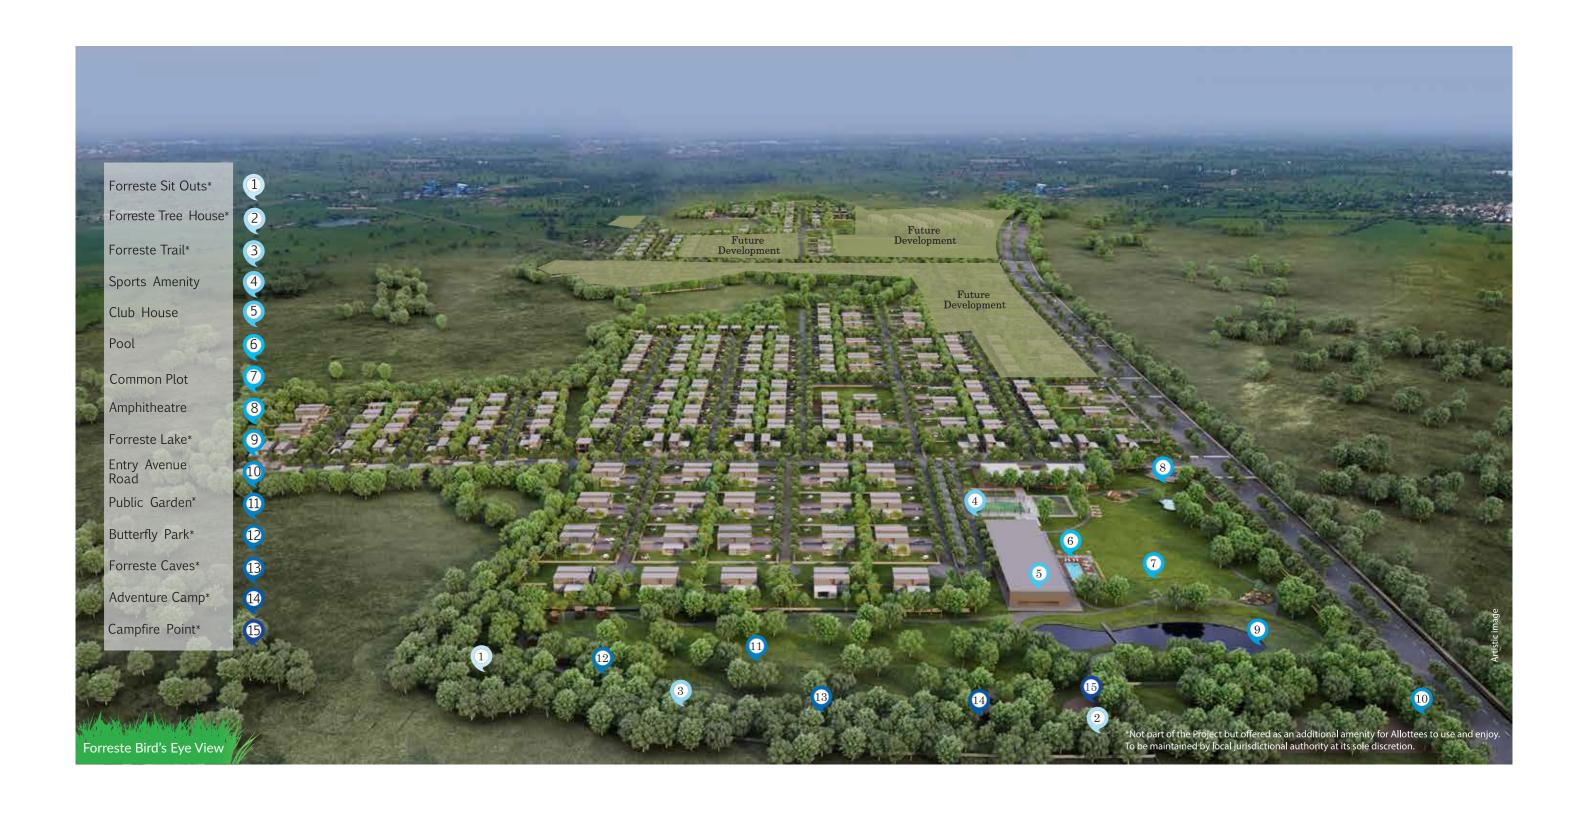

# The Forreste Living - Bird's Eye View\*

## A Worthwhile Adventure\*

What city life takes away, Forreste intends to restore. The moment you set foot into these surroundings, you instantly disconnect with the noise & disturbance and plug into the myriad sights and experiences developed for you. Your children interact with nature, chase butterflies or hide in tree houses, as you watch life go by from the benches under the thicket, or while dipping your tired feet in lily ponds.

\*Not part of the project but offered as an additional amenity for allottees

to use and enjoy. To be maintained by local jurisdictional authority at its sole discretion.