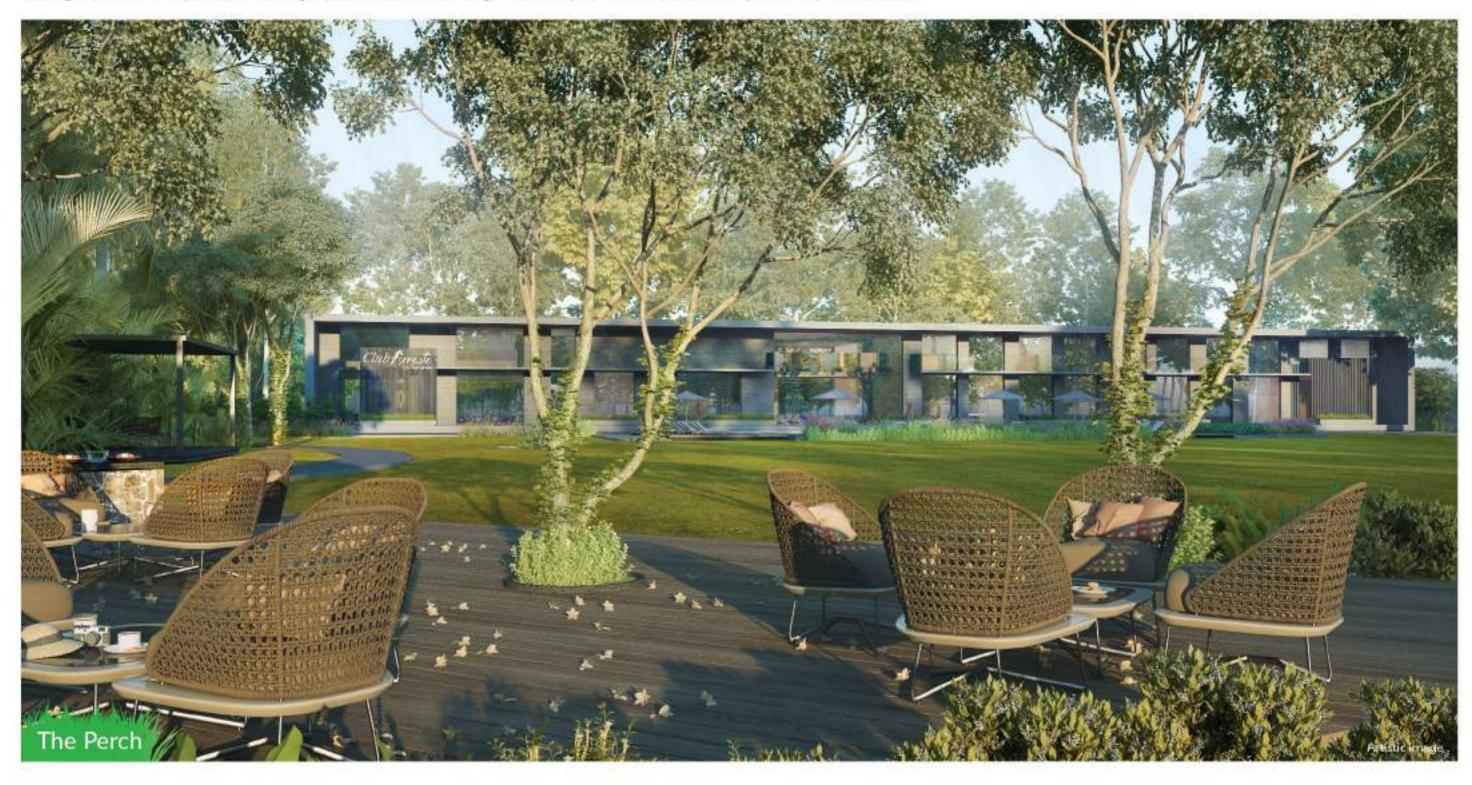

# The Perch Cafe & Restaurant —

The Forreste club also boasts of a one of its kind outdoor café & restaurant – The Perch. With the birds to keep you company, soak in the flavours of the outdoor while you indulge the gourmet in you. A living space that indulges every mood and every family member.