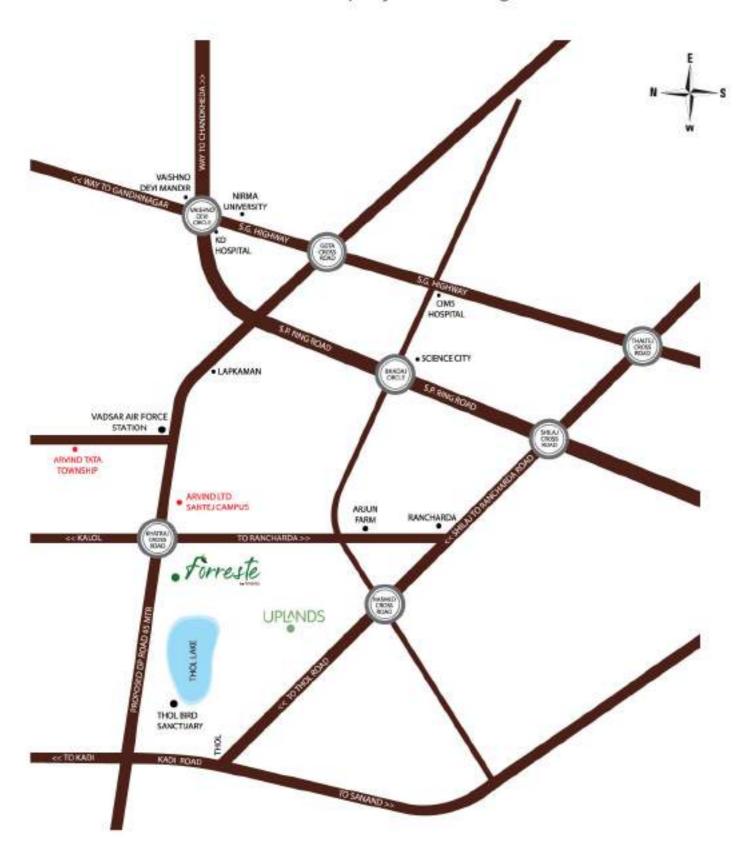

# A Perfect Location

What makes Forreste the perfect choice for a weekend home as well as a great investment is its proximity to various commercial and industrial hubs. It is also close to schools, hospitals and some important city landmarks. That, it is close to Thol Bird Sanctuary is just the icing on the cake.

| Alpha College of Engineering & Technology      | 2 min drive  | 0.5 km  |
|------------------------------------------------|--------------|---------|
| Arvind Ltd. Campus                             | 2 min drive  | 1 km    |
| Mother Teresa World School                     | 10 min drive | 4 Km    |
| Vadsar Air Force Station                       | 7 min drive  | 4 Km    |
| Arvind Tata Township                           | 8 min drive  | 5 Km    |
| Thol Lake                                      | 11 min drive | 5.5 Km  |
| Arvind Uplands                                 | 15 min drive | 11 Km   |
| Kalol                                          | 26 min drive | 12.6 Km |
| SP Ring Road                                   | 20 min drive | 14 Km   |
| Kalupur Railway Station                        | 54 min drive | 23.8 Km |
| Kadi                                           | 45 min drive | 25 Km   |
| Sardar Vallabhbhai Patel International Airport | 35 min drive | 25 Km   |
| Infocity Circle, Gandhinagar                   | 32 min drive | 25 Km   |
|                                                |              |         |