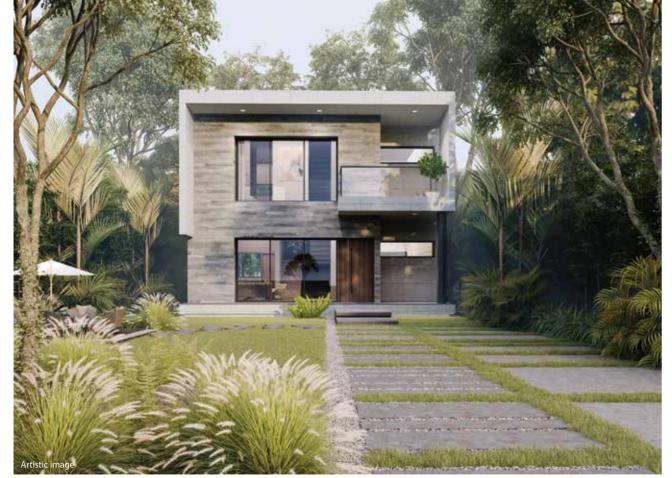

# FLOOR PLANS

Forreste

# TYPE A : 2 BHK

6

9

RERA Carpet Area : 181.28 Sq.Yd | Additional Area : 24.11 Sq.Yd | Total Carpet Area : 205.39 Sq.Yd

 Disclaimer :

 1. Room dimensions mentioned in the floor plan excludes plaster, tile cladding & skirting thickness.