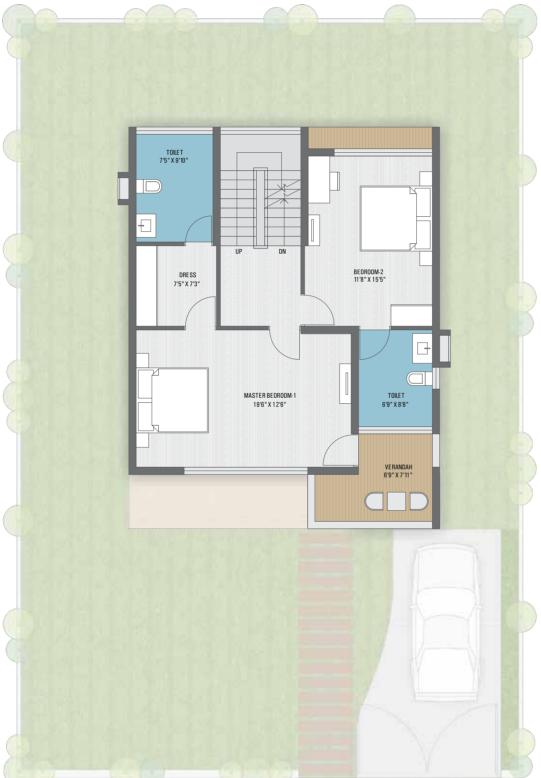

## FIRST FLOOR

- Disclaimer : 1. Room dimensions mentioned in the floor plan excludes plaster, tile cladding & skirting thickness.
- Room dimensions menutions menution in the root plant excluses plaster, the clauding a skilling interflees.
   Balcony & Verandah area is not part of RERA carpet area, it is mentioned as additional area.
   Column location, offsets and sizes will be as per working detail drawings and may change as per site condition.
   Interiors and fit outs are not part of standard offerings. Electrical equipment / fixture location may vary as per site condition.
   All the architectural and interior views are computer graphics artist impressions and simulated interpretation of actual property for better understanding of customer.