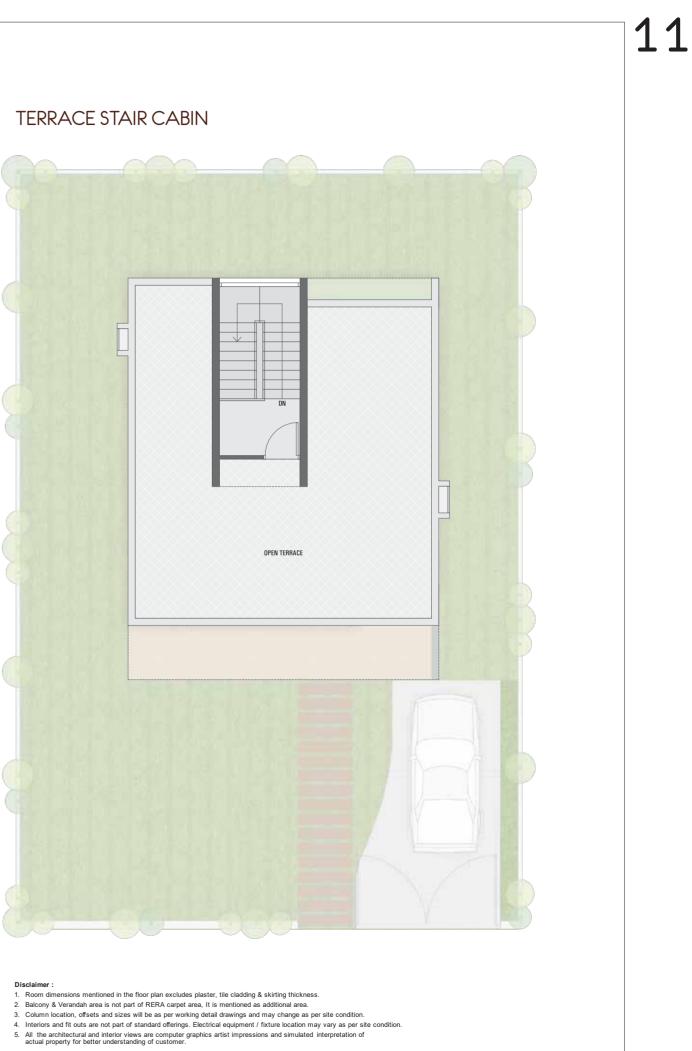

# FLOOR PLANS

Forreste

# TYPE A : 2 BHK

6

9

RERA Carpet Area : 181.28 Sq.Yd | Additional Area : 24.11 Sq.Yd | Total Carpet Area : 205.39 Sq.Yd

 Disclaimer :

 1. Room dimensions mentioned in the floor plan excludes plaster, tile cladding & skirting thickness.

 2. Balcony & Verandah area is not part of RERA carpet area, It is mentioned as additional area.

 3. Column location, offsets and sizes will be as per working detail drawings and may change as per site condition.

 4. Interiors and fit outs are not part of standard offerings. Electrical equipment / fixture location may vary as per site condition.

 5. All the architectural and interior views are computer graphics artist impressions and simulated interpretation of actual property for better understanding of customer.