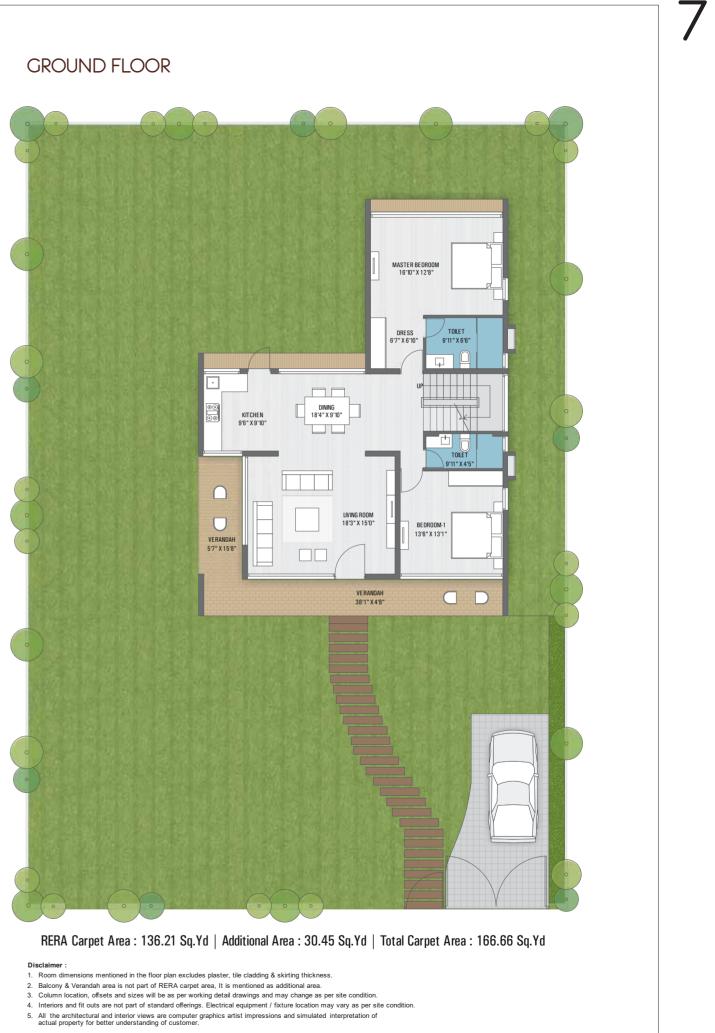

# TYPE A : 2 BHK

6

9

RERA Carpet Area : 181.28 Sq.Yd | Additional Area : 24.11 Sq.Yd | Total Carpet Area : 205.39 Sq.Yd

 Disclaimer :

 1. Room dimensions mentioned in the floor plan excludes plaster, tile cladding & skirting thickness.

 2. Balcony & Verandah area is not part of RERA carpet area, It is mentioned as additional area.

 3. Column location, offsets and sizes will be as per working detail drawings and may change as per site condition.

 4. Interiors and fit outs are not part of standard offerings. Electrical equipment / fixture location may vary as per site condition.

 5. All the architectural and interior views are computer graphics artist impressions and simulated interpretation of actual property for better understanding of customer.