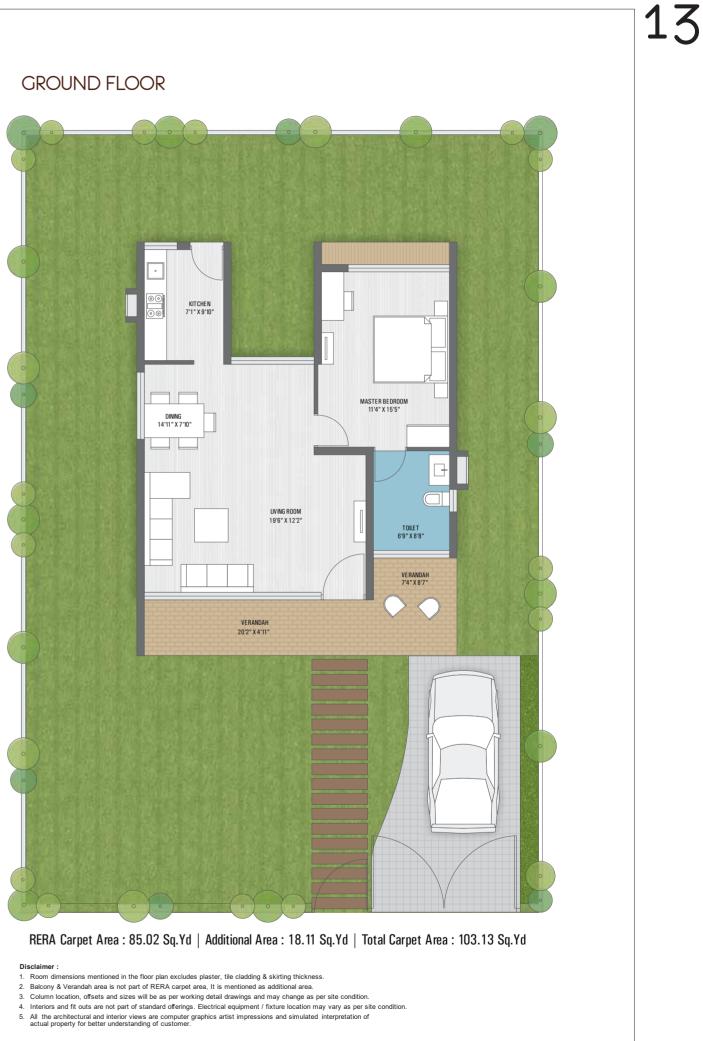

# FLOOR PLANS

Forreste

# TYPE A : 2 BHK

6

9

RERA Carpet Area : 181.28 Sq.Yd | Additional Area : 24.11 Sq.Yd | Total Carpet Area : 205.39 Sq.Yd

 Disclaimer :

 1. Room dimensions mentioned in the floor plan excludes plaster, tile cladding & skirting thickness.

 2. Balcony & Verandah area is not part of RERA carpet area, It is mentioned as additional area.

 3. Column location, offsets and sizes will be as per working detail drawings and may change as per site condition.

 4. Interiors and fit outs are not part of standard offerings. Electrical equipment / fixture location may vary as per site condition.

 5. All the architectural and interior views are computer graphics artist impressions and simulated interpretation of actual property for better understanding of customer.