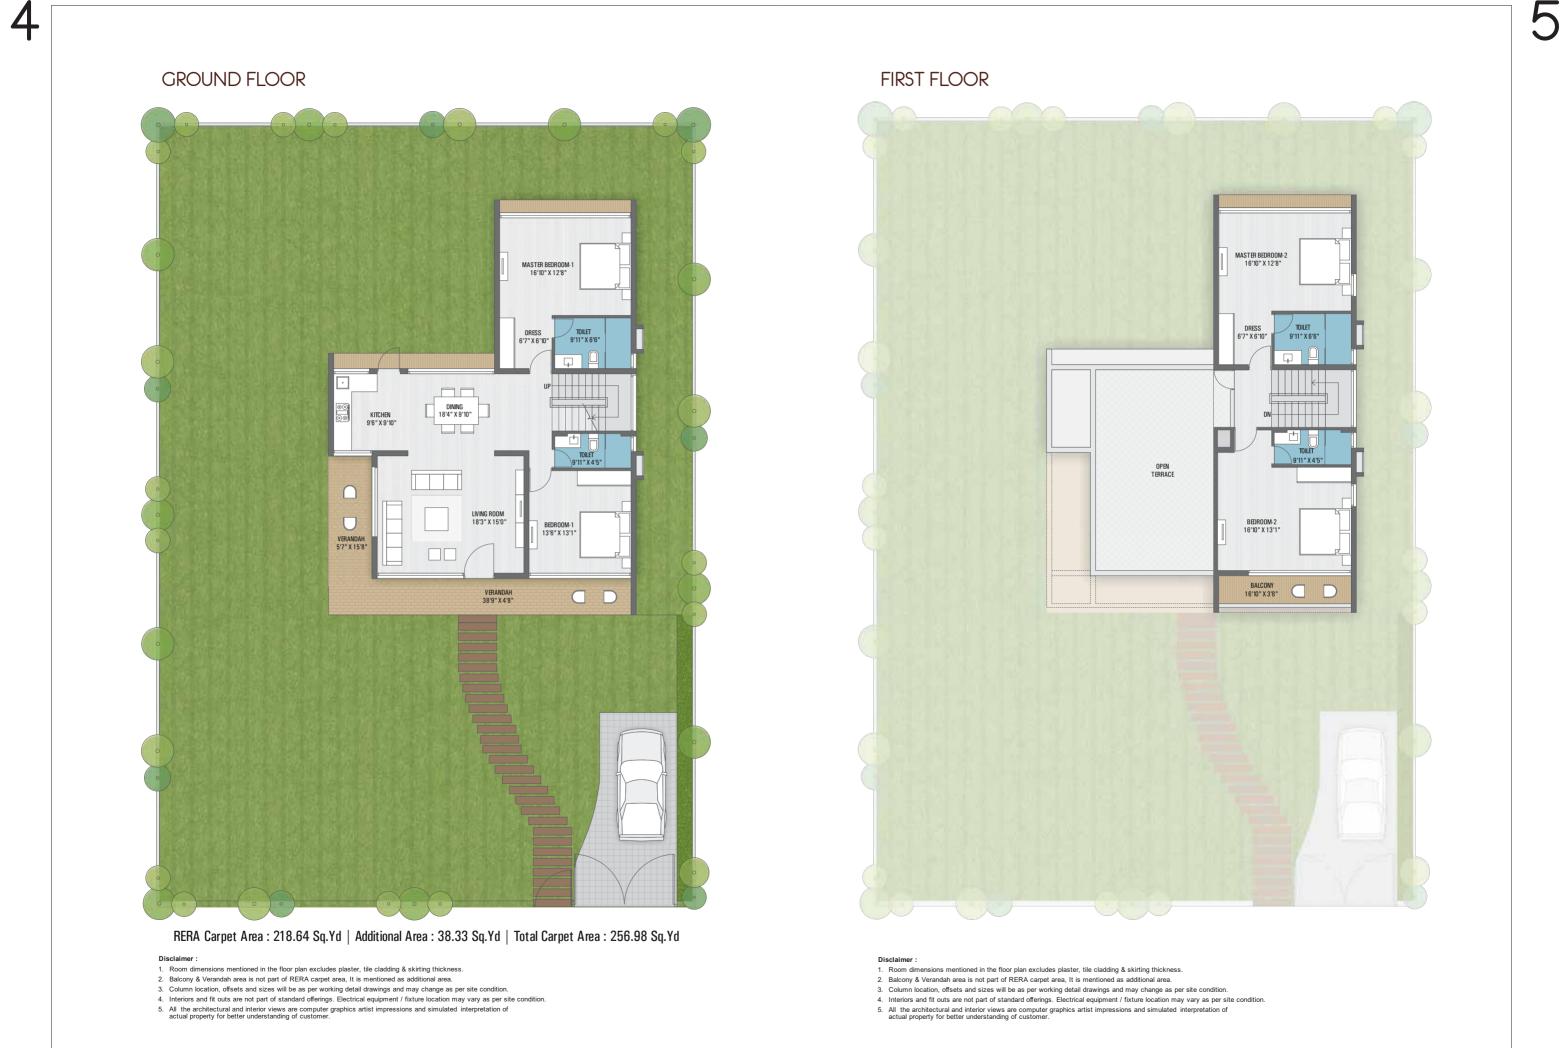

# FLOOR PLANS

Forreste

# TYPE A : 2 BHK

6

9

RERA Carpet Area : 181.28 Sq.Yd | Additional Area : 24.11 Sq.Yd | Total Carpet Area : 205.39 Sq.Yd

 Disclaimer :

 1. Room dimensions mentioned in the floor plan excludes plaster, tile cladding & skirting thickness.

 2. Balcony & Verandah area is not part of RERA carpet area, It is mentioned as additional area.

 3. Column location, offsets and sizes will be as per working detail drawings and may change as per site condition.

 4. Interiors and fit outs are not part of standard offerings. Electrical equipment / fixture location may vary as per site condition.

 5. All the architectural and interior views are computer graphics artist impressions and simulated interpretation of actual property for better understanding of customer.

## FIRST FLOOR

- Disclaimer : 1. Room dimensions mentioned in the floor plan excludes plaster, tile cladding & skirting thickness.
- Room dimensions menutions menution in the root plant excluses plaster, the clauding a skilling interflees.
   Balcony & Verandah area is not part of RERA carpet area, it is mentioned as additional area.
   Column location, offsets and sizes will be as per working detail drawings and may change as per site condition.
   Interiors and fit outs are not part of standard offerings. Electrical equipment / fixture location may vary as per site condition.
   All the architectural and interior views are computer graphics artist impressions and simulated interpretation of actual property for better understanding of customer.