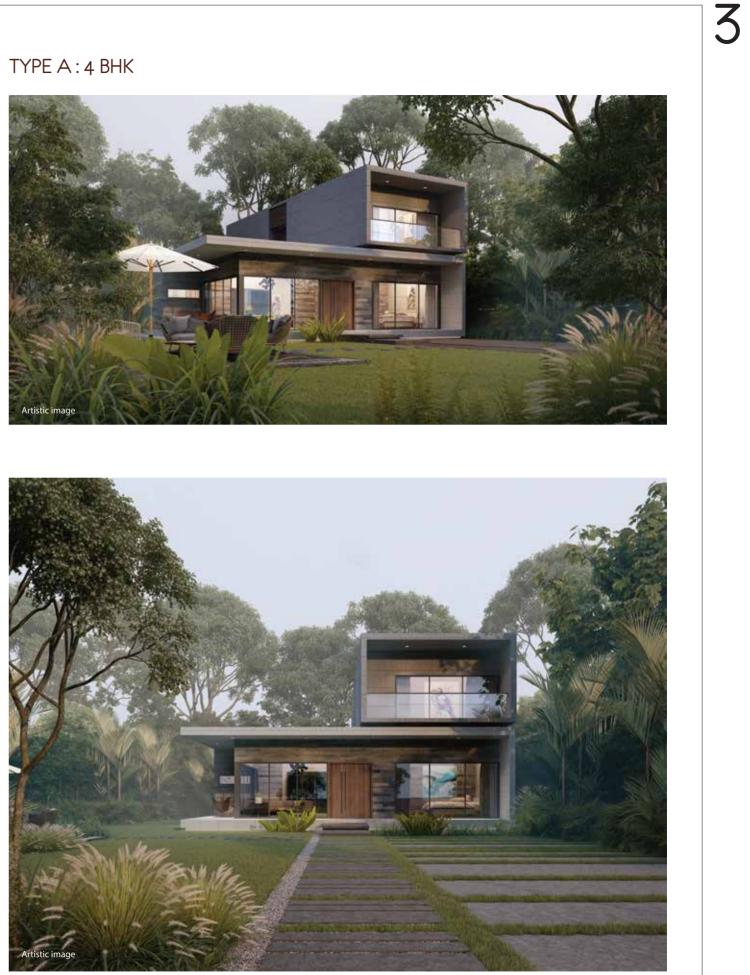

# FLOOR PLANS



Forreste







# TYPE A : 2 BHK

6













9

RERA Carpet Area : 181.28 Sq.Yd | Additional Area : 24.11 Sq.Yd | Total Carpet Area : 205.39 Sq.Yd

 Disclaimer :

 1. Room dimensions mentioned in the floor plan excludes plaster, tile cladding & skirting thickness.

 2. Balcony & Verandah area is not part of RERA carpet area, It is mentioned as additional area.

 3. Column location, offsets and sizes will be as per working detail drawings and may change as per site condition.

 4. Interiors and fit outs are not part of standard offerings. Electrical equipment / fixture location may vary as per site condition.

 5. All the architectural and interior views are computer graphics artist impressions and simulated interpretation of actual property for better understanding of customer.



## FIRST FLOOR