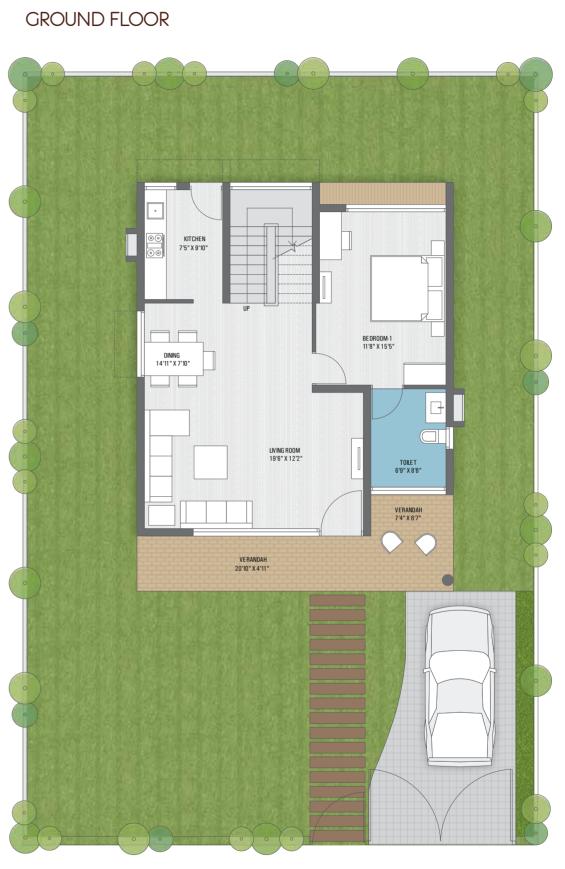

# TYPE A : 2 BHK

6

9

RERA Carpet Area : 181.28 Sq.Yd | Additional Area : 24.11 Sq.Yd | Total Carpet Area : 205.39 Sq.Yd

 Disclaimer :

 1. Room dimensions mentioned in the floor plan excludes plaster, tile cladding & skirting thickness.

 2. Balcony & Verandah area is not part of RERA carpet area, It is mentioned as additional area.

 3. Column location, offsets and sizes will be as per working detail drawings and may change as per site condition.

 4. Interiors and fit outs are not part of standard offerings. Electrical equipment / fixture location may vary as per site condition.

 5. All the architectural and interior views are computer graphics artist impressions and simulated interpretation of actual property for better understanding of customer.