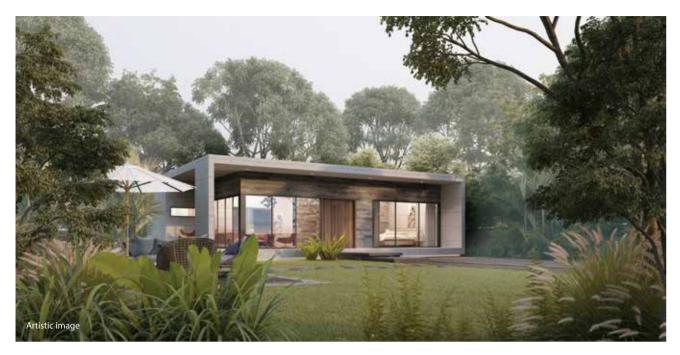

# FLOOR PLANS

Forreste

# TYPE A : 2 BHK

6

9

RERA Carpet Area : 181.28 Sq.Yd | Additional Area : 24.11 Sq.Yd | Total Carpet Area : 205.39 Sq.Yd

 Disclaimer :

 1. Room dimensions mentioned in the floor plan excludes plaster, tile cladding & skirting thickness.