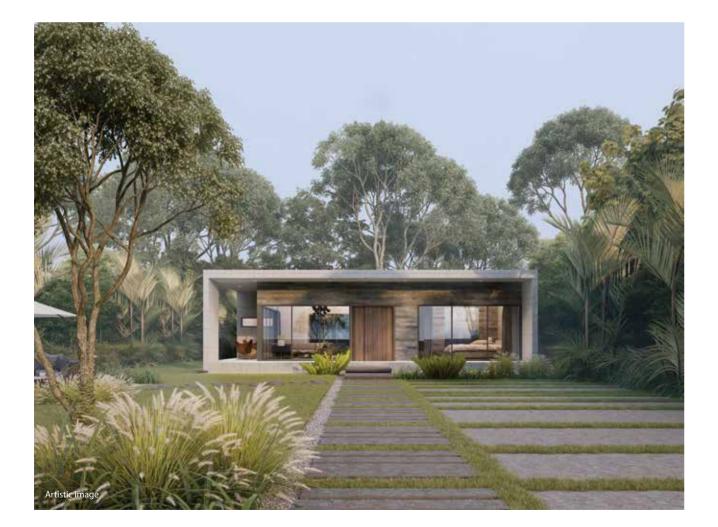

# FLOOR PLANS

Forreste

# TYPE A : 2 BHK

6

9

RERA Carpet Area : 181.28 Sq.Yd | Additional Area : 24.11 Sq.Yd | Total Carpet Area : 205.39 Sq.Yd

 Disclaimer :

 1. Room dimensions mentioned in the floor plan excludes plaster, tile cladding & skirting thickness.