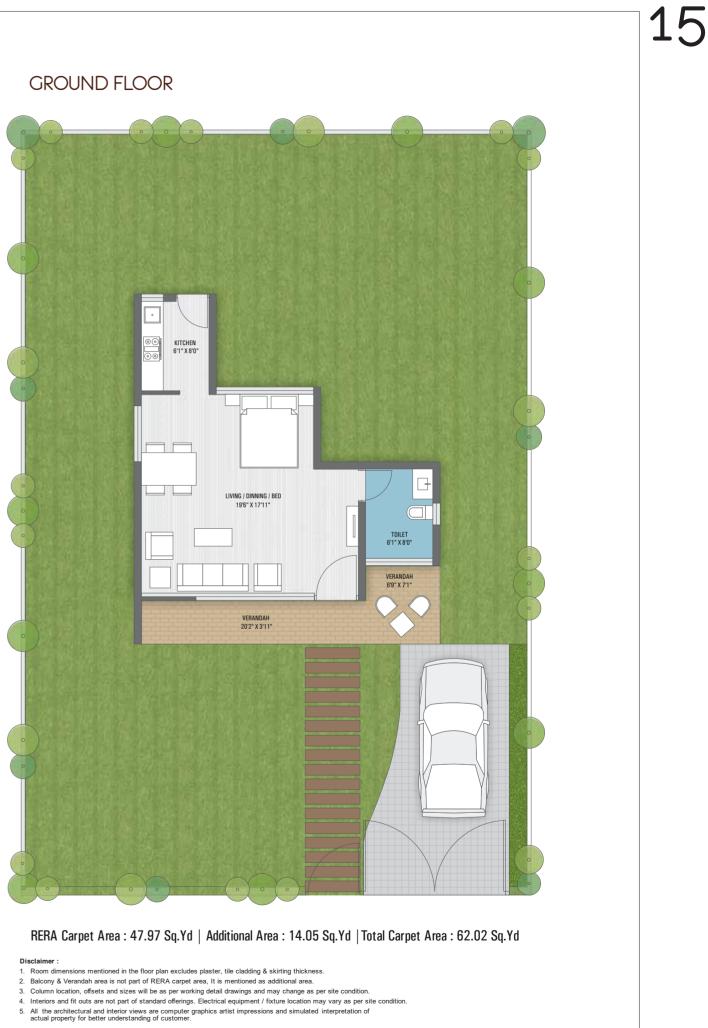

mer.



## FIRST FLOOR





- Disclaimer : 1. Room dimensions mentioned in the floor plan excludes plaster, tile cladding & skirting thickness.
- Room dimensions menutions menution in the root plant excluses plaster, the clauding a skilling interflees.
   Balcony & Verandah area is not part of RERA carpet area, it is mentioned as additional area.
   Column location, offsets and sizes will be as per working detail drawings and may change as per site condition.
   Interiors and fit outs are not part of standard offerings. Electrical equipment / fixture location may vary as per site condition.
   All the architectural and interior views are computer graphics artist impressions and simulated interpretation of actual property for better understanding of customer.







# TYPE B: STUDIO

14