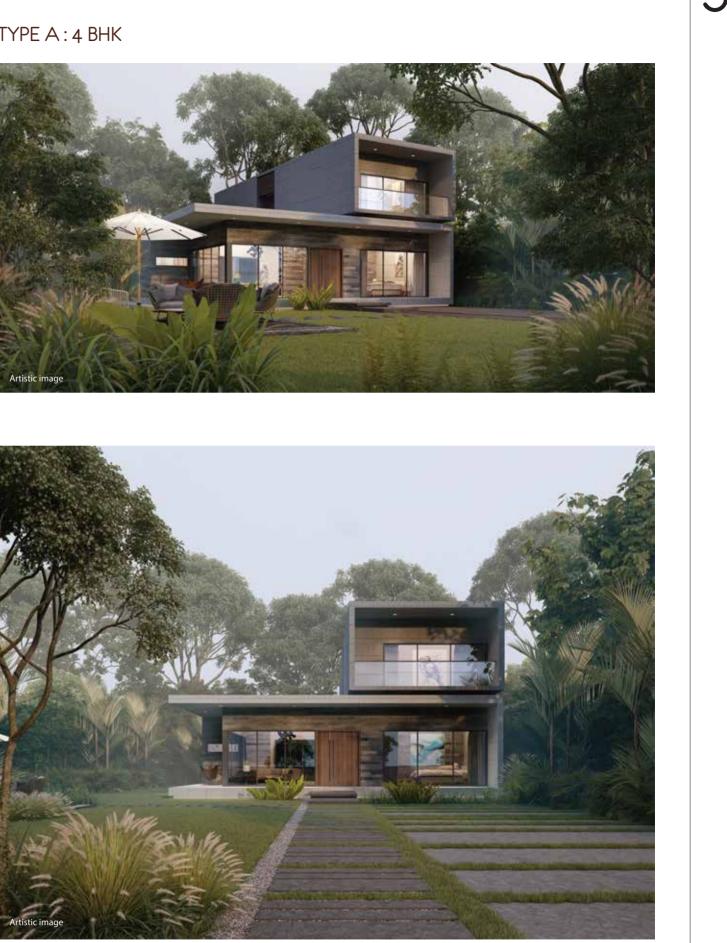

# FLOOR PLANS



Forreste







# TYPE A : 2 BHK

6













9

RERA Carpet Area : 181.28 Sq.Yd | Additional Area : 24.11 Sq.Yd | Total Carpet Area : 205.39 Sq.Yd

 Disclaimer :

 1. Room dimensions mentioned in the floor plan excludes plaster, tile cladding & skirting thickness.

 2. Balcony & Verandah area is not part of RERA carpet area, It is mentioned as additional area.

 3. Column location, offsets and sizes will be as per working detail drawings and may change as per site condition.

 4. Interiors and fit outs are not part of standard offerings. Electrical equipment / fixture location may vary as per site condition.

 5. All the architectural and interior views are computer graphics artist impressions and simulated interpretation of actual property for better understanding of customer.



## FIRST FLOOR